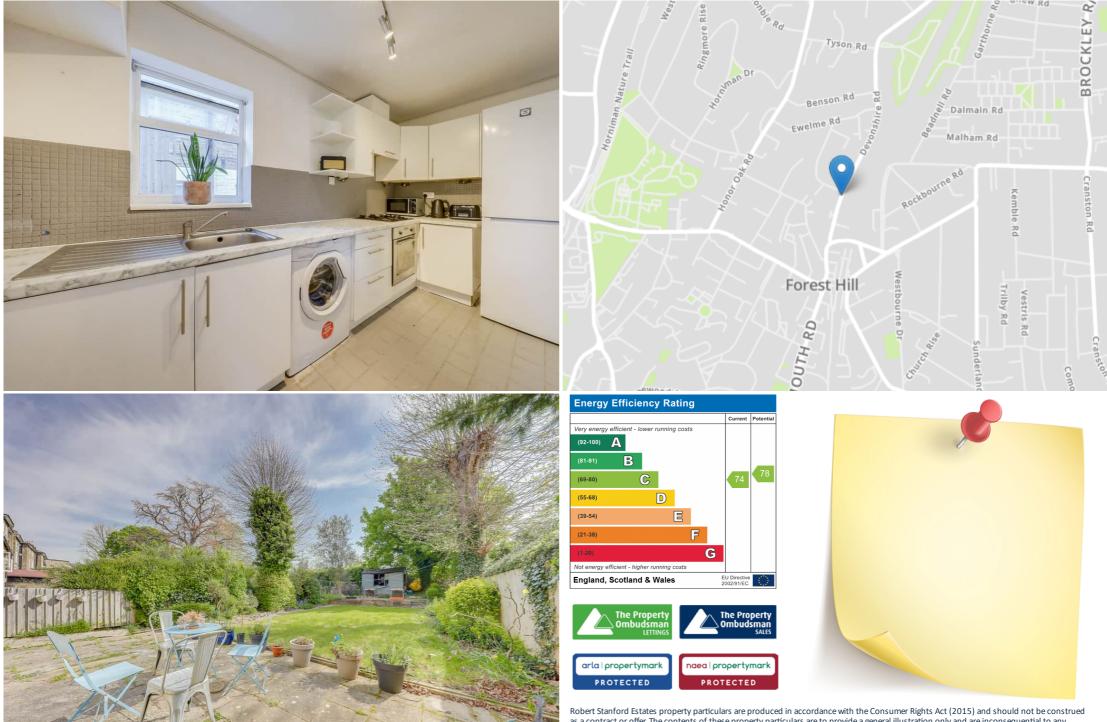

### Kitchen

3.66m x 1.91m (12' 0" x 6' 3")

Ceiling spotlights, double-glazed window, laminate top surfaces, stainless steel sink with drainer, electric oven, gas hob with overhead fan extractor, radiator, tiles flooring.

# OUTSIDE

**Shared Garden** 

Externally, the flat benefits from a shared garden and 2 off-street parking spaces shared among the flats on a first come first served basis.

Tenure: Leasehold (87 years remaining and will be extended as part of the sale) | Service Charge: £130pm | Ground Rent: £250pa | Council Tax: Lewisham band B