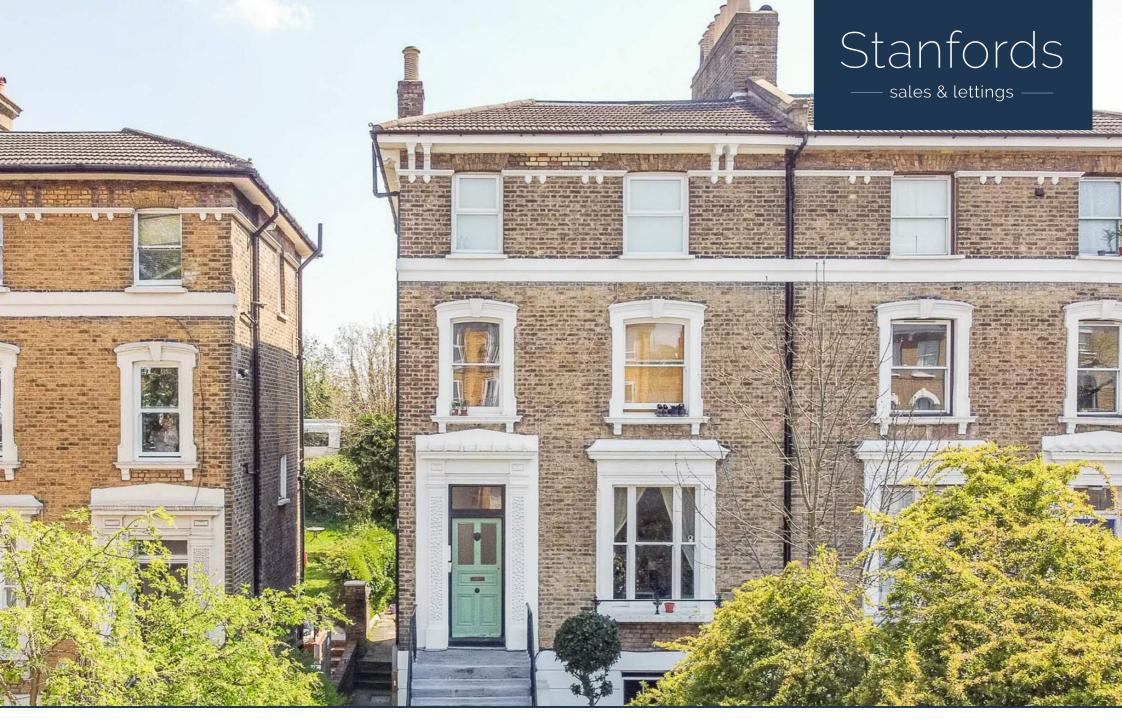

£400,000 Leasehold

2 bedroom maisonette

Devonshire Road Forest Hill

# Read all about it...

This lovely 2 bedroom ground floor maisonette is part of a converted semi-detached Edwardian building and spans approximately 765 square feet of internal space. Located in the centre of Forest Hill and only 0.1 miles from the station, this superb location gives occupants easy access to a variety of independent shops and businesses, green spaces, transport connections, pubs, and restaurants.