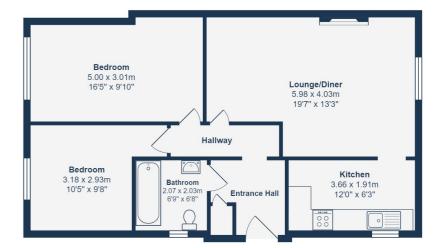

# **GROUND FLOOR**

## **Entrance Hall**

2.16m x 2.15m (7' 1" x 7' 1")

Pendant ceiling light, parquet flooring.

# Lounge/Diner

5.98m x 4.03m (19' 7" x 13' 3")

Pendant ceiling lights, coving to ceiling, alcove shelving, sash window with wooden blinders, radiators, parquet flooring.

### Kitchen

3.66m x 1.91m (12' 0" x 6' 3")

Ceiling spotlights, double-glazed window, laminate top surfaces, stainless steel sink with drainer, electric oven, gas hob with overhead fan extractor, radiator, tiles flooring.

### **Bedroom**

5.00m x 3.01m (16' 5" x 9' 11") Spotlights, double-glazed windows, radiator, fitted carpet.

### **Bedroom**

3.18m x 2.93m (10' 5" x 9' 7")

Pendant ceiling light, double-glazed windows, radiator, fitted carpet.

### Bathroom

2.07m x 2.03m (6' 9" x 6' 8")

Spotlights, double-glazed frosted window, bathtub with glass screen, vanity sink unit, heated towel rail, WC, tiled walls & flooring.

#### **Ground Floor**

Total Area: 71.0 m<sup>2</sup> ... 765 ft<sup>2</sup>

Drawn for Stanfords Sales & Lettings

This floorplan is for illustrative purposes only. Whilst every effort has been made to ensure the accuracy of the plan, the dimensions and total area are approximated only and should not be relied upon.