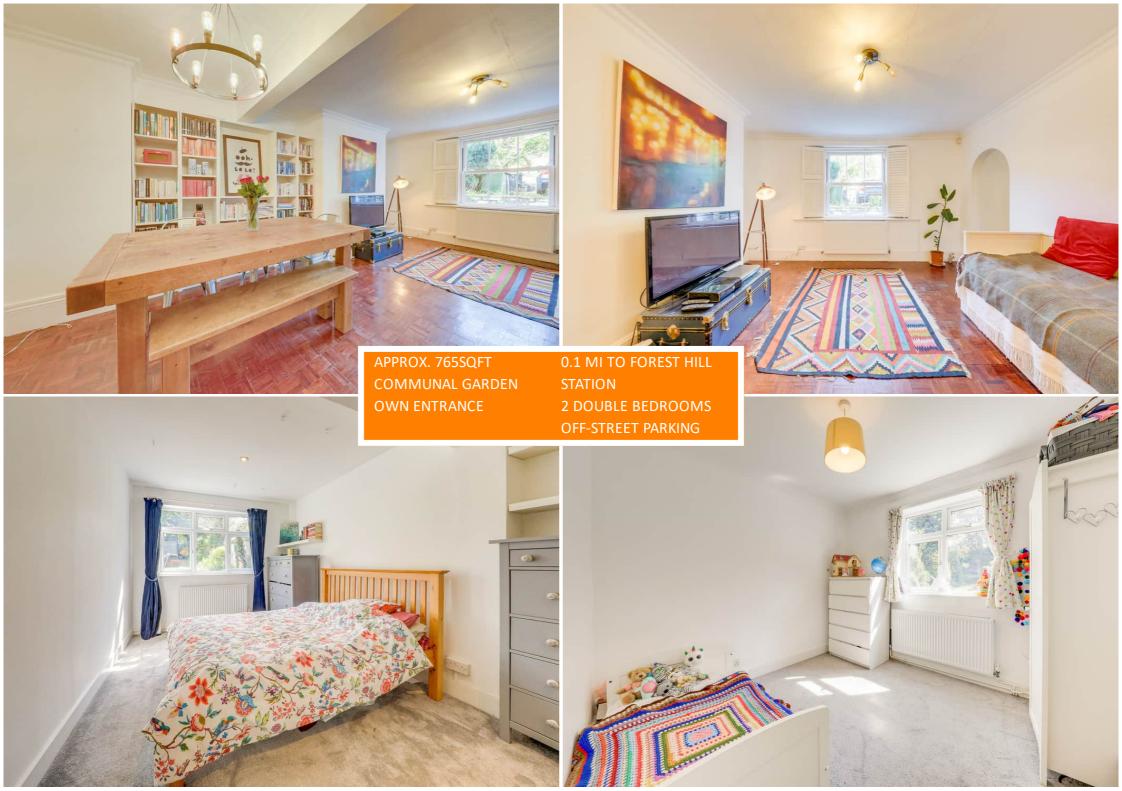

Internally, the property is mainly decorated in neutral tones and consists of a spacious lounge/diner, a well-proportioned double bedroom, a second double bedroom, a fitted kitchen, and a three-white-piece suite bathroom.

# Lounge/Diner

5.98m x 4.03m (19' 7" x 13' 3")

Pendant ceiling lights, coving to ceiling, alcove shelving, sash window with wooden blinders, radiators, parquet flooring.

### **Bedroom**

5.00m x 3.01m (16' 5" x 9' 11") Spotlights, double-glazed windows, radiator, fitted carpet.

### **Bedroom**

3.18m x 2.93m (10' 5" x 9' 7")

Pendant ceiling light, double-glazed windows, radiator, fitted carpet.