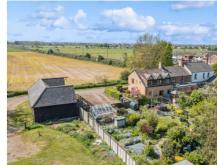

101 East Road, Langford, Biggleswade, Bedfordshire, SG18 9QP

£725,000

A truly unique property/opportunity. VICTORIAN SEMI + ANNEXE + DETACHED WORKSHOP/BARN + APPROX 2 ACRE NATURE RESERVE First time to the market is this semi-detached home which has been extended to provide additional annexe accommodation ideal for multi-generational families plus their is also a detached barn/workshop which could lend itself to a variety of different uses all on a generous plot with attractive formal gardens. Adjoining the property is your own private nature reserve which has provided the owners a tranquil escape and is home to a variety of different animals. The property is situated just the other side of the level crossing but once you are home you have privacy and amazing views, however it is close to the railway line. This is a real one - off - call for further details

- VICTORIAN SEMI-DETACHED WITH ANNEX EXTENSION
- 1300 SQ DETACHED BARN/WORKSHOP
- OVER 2300 SQ FT OF ACCOMODATION PLUS THE BARN -IDEAL FOR MULTI-GENERATIONAL LIVING
- FIVE RECEPTION ROOMS + FOUR BEDROOMS + 3 **BATHROOMS**
- APPROX 2 ACRES OF NATURE RESRVE/WILDLIFE AREA
- LARGE MATURE/INTERESTING GARDENS + TWO **GREENHOUSE**
- BUY THIS PROPERTY AND ENJOY A WHOLE NEW LIFE
- BEAUTIFUL VIEWS OVER FARMLAND
- AMPLE OFF ROAD PARKING
- COUNCIL TAX BAND D/ EPC