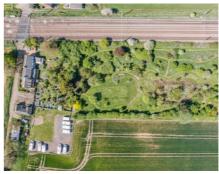

101 East Road, Langford, Biggleswade, Bedfordshire, SG18 9QP

£725,000

A truly unique property/opportunity. VICTORIAN SEMI + ANNEXE + DETACHED WORKSHOP/BARN + APPROX 2 ACRE NATURE RESERVE First time to the market is this semi-detached home which has been extended to provide additional annexe accommodation ideal for multi-generational families plus their is also a detached barn/workshop which could lend itself to a variety of different uses all on a generous plot with attractive formal gardens. Adjoining the property is your own private nature reserve which has provided the owners a tranquil escape and is home to a variety of different animals. The property is situated just the other side of the level crossing but once you are home you have privacy and amazing views, however it is close to the railway line. This is a real one - off - call for further details