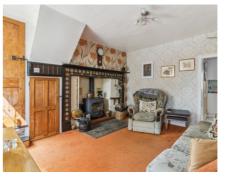

101 East Road, Langford, Biggleswade, Bedfordshire, SG18 9QP

£725,000

A truly unique property/opportunity. VICTORIAN SEMI + ANNEXE + DETACHED WORKSHOP/BARN + APPROX 2 ACRE NATURE RESERVE First time to the market is this semi-detached home which has been extended to provide additional annexe accommodation ideal for multi-generational families plus their is also a detached barn/workshop which could lend itself to a variety of different uses all on a generous plot with attractive formal gardens. Adjoining the property is your own private nature reserve which has provided the owners a tranquil escape and is home to a variety of different animals. The property is situated just the other side of the level crossing but once you are home you have privacy and amazing views, however it is close to the railway line. This is a real one - off - call for further details

- VICTORIAN SEMI-DETACHED WITH ANNEX EXTENSION
- 1300 SQ DETACHED BARN/WORKSHOP
- OVER 2300 SQ FT OF ACCOMODATION PLUS THE BARN -IDEAL FOR MULTI-GENERATIONAL LIVING
- FIVE RECEPTION ROOMS + FOUR BEDROOMS + 3 **BATHROOMS**
- APPROX 2 ACRES OF NATURE RESRVE/WILDLIFE AREA
- LARGE MATURE/INTERESTING GARDENS + TWO **GREENHOUSE**
- BUY THIS PROPERTY AND ENJOY A WHOLE NEW LIFE
- BEAUTIFUL VIEWS OVER FARMLAND
- AMPLE OFF ROAD PARKING
- COUNCIL TAX BAND D/ EPC