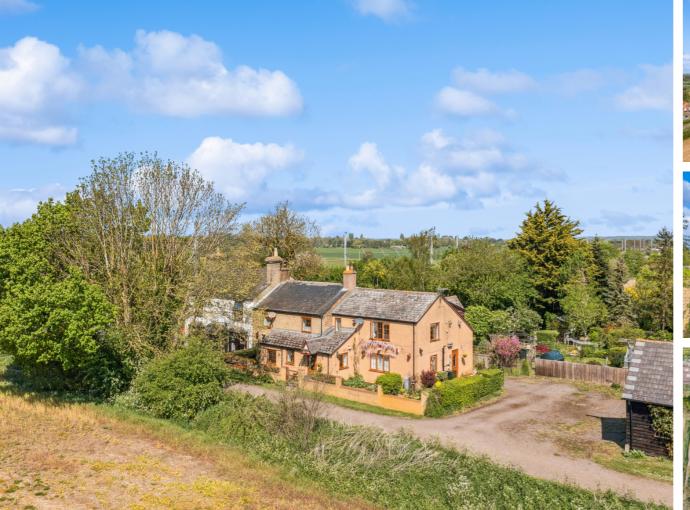

101 East Road, Langford, Biggleswade, Bedfordshire, SG18 9QP

£725,000

A truly unique property/opportunity. VICTORIAN SEMI + ANNEXE + DETACHED WORKSHOP/BARN + APPROX 2 ACRE NATURE RESERVE First time to the market is this semi-detached home which has been extended to provide additional annexe accommodation ideal for multi-generational families plus their is also a detached barn/workshop which could lend itself to a variety of different uses all on a generous plot with attractive formal gardens. Adjoining the property is your own private nature reserve which has provided the owners a tranquil escape and is home to a variety of different animals. The property is situated just the other side of the level crossing but once you are home you have privacy and amazing views, however it is close to the railway line. This is a real one - off - call for further details

- VICTORIAN SEMI-DETACHED WITH ANNEX EXTENSION
- 1300 SQ DETACHED BARN/WORKSHOP
- OVER 2300 SQ FT OF ACCOMODATION PLUS THE BARN -IDEAL FOR MULTI-GENERATIONAL LIVING
- FIVE RECEPTION ROOMS + FOUR BEDROOMS + 3 **BATHROOMS**
- APPROX 2 ACRES OF NATURE RESRVE/WILDLIFE AREA
- LARGE MATURE/INTERESTING GARDENS + TWO **GREENHOUSE**
- BUY THIS PROPERTY AND ENJOY A WHOLE NEW LIFE
- BEAUTIFUL VIEWS OVER FARMLAND
- AMPLE OFF ROAD PARKING
- COUNCIL TAX BAND D/ EPC