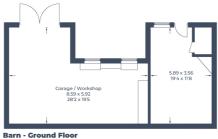

Approximate Gross Internal Area Ground Floor = 127.3 sq m / 1,370 sq ftFirst Floor = 98.0 sg m / 1,055 sg ftBarn Ground Floor = 62.9 sq m / 677 sq ft Barn First Floor = 64.5 sq m / 694 sq ft Total = 352.7 sq m / 3,796 sq ft