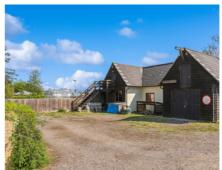

101 East Road, Langford, Biggleswade, Bedfordshire, SG18 9QP

£725,000

A truly unique property/opportunity. VICTORIAN SEMI + ANNEXE + DETACHED WORKSHOP/BARN + APPROX 2 ACRE NATURE RESERVE First time to the market is this semi-detached home which has been extended to provide additional annexe accommodation ideal for multi-generational families plus their is also a detached barn/workshop which could lend itself to a variety of different uses all on a generous plot with attractive formal gardens. Adjoining the property is your own private nature reserve which has provided the owners a tranquil escape and is home to a variety of different animals. The property is situated just the other side of the level crossing but once you are home you have privacy and amazing views, however it is close to the railway line. This is a real one - off - call for further details

- VICTORIAN SEMI-DETACHED WITH ANNEX EXTENSION
- 1300 SQ DETACHED BARN/WORKSHOP
- OVER 2300 SQ FT OF ACCOMODATION PLUS THE BARN -IDEAL FOR MULTI-GENERATIONAL LIVING
- FIVE RECEPTION ROOMS + FOUR BEDROOMS + 3 **BATHROOMS**
- APPROX 2 ACRES OF NATURE RESRVE/WILDLIFE AREA
- LARGE MATURE/INTERESTING GARDENS + TWO **GREENHOUSE**
- BUY THIS PROPERTY AND ENJOY A WHOLE NEW LIFE
- BEAUTIFUL VIEWS OVER FARMLAND
- AMPLE OFF ROAD PARKING
- COUNCIL TAX BAND D/ EPC