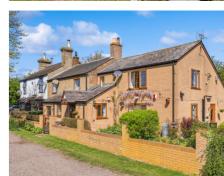

101 East Road, Langford, Biggleswade, Bedfordshire, SG18 9QP

£725,000

A truly unique property/opportunity. VICTORIAN SEMI + ANNEXE + DETACHED WORKSHOP/BARN + APPROX 2 ACRE NATURE RESERVE First time to the market is this semi-detached home which has been extended to provide additional annexe accommodation ideal for multi-generational families plus their is also a detached barn/workshop which could lend itself to a variety of different uses all on a generous plot with attractive formal gardens. Adjoining the property is your own private nature reserve which has provided the owners a tranquil escape and is home to a variety of different animals. The property is situated just the other side of the level crossing but once you are home you have privacy and amazing views, however it is close to the railway line. This is a real one - off - call for further details

- VICTORIAN SEMI-DETACHED WITH ANNEX EXTENSION
- 1300 SQ DETACHED BARN/WORKSHOP
- OVER 2300 SQ FT OF ACCOMODATION PLUS THE BARN -IDEAL FOR MULTI-GENERATIONAL LIVING
- FIVE RECEPTION ROOMS + FOUR BEDROOMS + 3 **BATHROOMS**
- APPROX 2 ACRES OF NATURE RESRVE/WILDLIFE AREA
- LARGE MATURE/INTERESTING GARDENS + TWO **GREENHOUSE**
- BUY THIS PROPERTY AND ENJOY A WHOLE NEW LIFE
- BEAUTIFUL VIEWS OVER FARMLAND
- AMPLE OFF ROAD PARKING
- COUNCIL TAX BAND D/ EPC