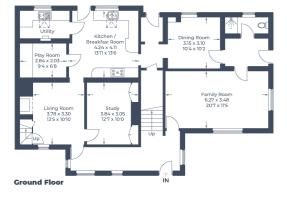

Approximate Gross Internal Area Ground Floor = 127.3 sq m / 1,370 sq ftFirst Floor = 98.0 sg m / 1,055 sg ftBarn Ground Floor = 62.9 sq m / 677 sq ft Barn First Floor = 64.5 sq m / 694 sq ft Total = 352.7 sq m / 3,796 sq ft