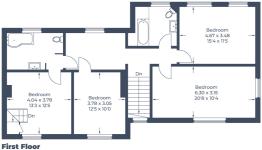

Approximate Gross Internal Area Ground Floor = 127.3 sq m / 1,370 sq ftFirst Floor = 98.0 sg m / 1,055 sg ftBarn Ground Floor = 62.9 sq m / 677 sq ft Barn First Floor = 64.5 sq m / 694 sq ft Total = 352.7 sq m / 3,796 sq ft

**Barn - First Floor** 

(Not Shown In Actual Location / Orientation)

Illustration for identification purposes only, measurements are approximate, not to scale. © CJ Property Marketing Produced for Lane & Bennetts