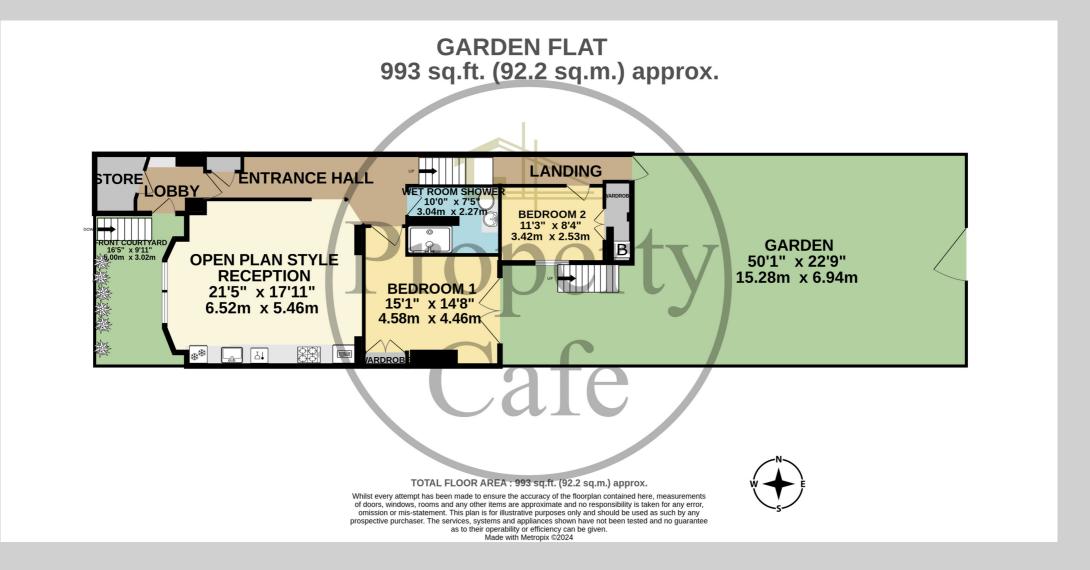

Garden Flat 19 Park Road, Bexhill-on-Sea, East Sussex, TN39 3HZ An Immaculate & Fully Refurbished Garden Flat (A Stunning Apartment) £275,000

The Property Cafe is delighted to offer for sale this spacious, fully refurbished & beautifully presented two bedroom split level garden flat: The Apartment (Maisonette) is situated in a sought after Town Centre Location, close to the seafront & opposite Egerton Park: Benefits & Accommodation includes: A Stunning & Fully Refurbished Garden Flat With Own Private Courtyard Entrance \* Spacious Split Level Inner Hall \* Stunning Open Plan Style Reception Room \* Offering Ample Space To Relax & Entertain \* A Modern Open Plan Kitchen Area With Concealed Built In Kitchen Appliances \* Beautiful Feature Marble Tiled Wall \* Contemporary Feature Lighting Throughout \* Master Bed With Patio Doors Out To Lower Courtyard \* Bedroom Two With Walk In Wardrobe \* Modern Stylish Granite Tiled Wet Room With Bespoke Suite & Fittings \* Ample Storage Throughout This Apartment \*
Offered For Sale In A Lovely Contemporary Colour Scheme \* Central Heating & Fully Double Glazed \* Lots Of Victorian Character Features \* Lovely Stripped & Stained Flooring \* An Absolutely Stunning Apartment \* Sold With Long Lease & Share Of Freehold \* Good Size Private Rear Garden With Lower Courtyard \* Central Lawn, Percaline Tiled Path, Steps & Patio Area \* Rear Pedestrian Access & Possible Off Road Parking To The Rear \* Call Our Bexhill Sales Team (01424 224488)