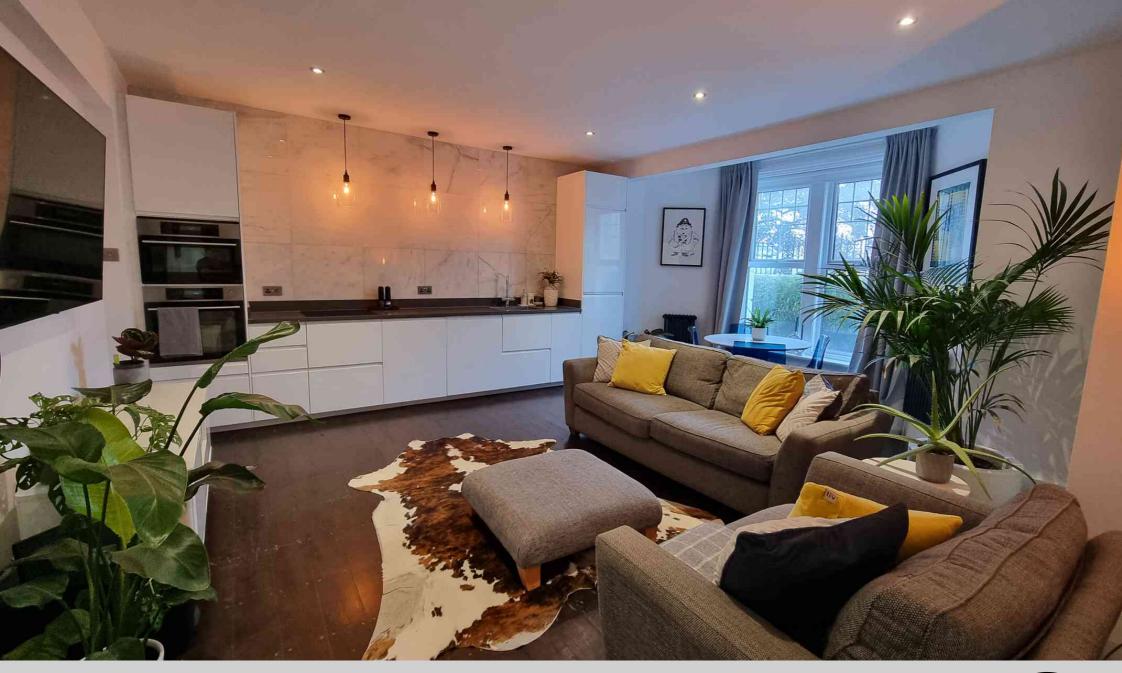

Garden Flat 19 Park Road, Bexhill-on-Sea, East Sussex, TN39 3HZ An Immaculate & Fully Refurbished Garden Flat (A Stunning Apartment) £275,000

The Property Cafe is delighted to offer for sale this spacious, fully refurbished & beautifully presented two bedroom split level garden flat: The Apartment (Maisonette) is situated in a sought after Town Centre Location, close to the seafront & opposite Egerton Park: Benefits & Accommodation includes: A Stunning & Fully Refurbished Garden Flat With Own Private Courtyard Entrance \* Spacious Split Level Inner Hall \* Stunning Open Plan Style Reception Room \* Offering Ample Space To Relax & Entertain \* A Modern Open Plan Kitchen Area With Concealed Built In Kitchen Appliances \* Beautiful Feature Marble Tiled Wall \* Contemporary Feature Lighting Throughout \* Master Bed With Patio Doors Out To Lower Courtyard \* Bedroom Two With Walk In Wardrobe \* Modern Stylish Granite Tiled Wet Room With Bespoke Suite & Fittings \* Ample Storage Throughout This Apartment \*
Offered For Sale In A Lovely Contemporary Colour Scheme \* Central Heating & Fully Double Glazed \* Lots Of Victorian Character Features \* Lovely Stripped & Stained Flooring \* An Absolutely Stunning Apartment \* Sold With Long Lease & Share Of Freehold \* Good Size Private Rear Garden With Lower Courtyard \* Central Lawn, Percaline Tiled Path, Steps & Patio Area \* Rear Pedestrian Access & Possible Off Road Parking To The Rear \* Call Our Bexhill Sales Team (01424 224488)

- A Stunning & Fully Refurbished Garden Flat
  - Own Private Courtyard Entrance
  - Spacious Split Level Inner Hall
- Stunning Open Plan Style Reception Room
  - Ample Space To Relax & Entertain
  - Modern Open Plan Kitchen Area
  - Concealed Built In Kitchen Appliances
  - Beautiful Feature Marble Tiled Wall
- Contemporary Feature Lighting Throughout
- Master Bed With Patio Doors Out To Lower Courtyard
  - Bedroom Two With Walk In Wardrobe
  - Modern Stylish Granite Tiled Wet Room