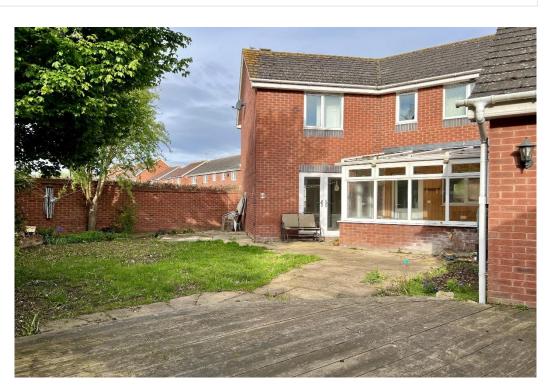

On the first floor there are three bedrooms and family bathroom. The main bedroom has the benefit of an ensuite shower room and fitted wardrobes.

Outside the walled rear garden is lovely with gated side access to the front and a personal door into the garage. There is a decked patio area and further slab patio, with lawn and mature trees.

To the side of the property there is a driveway providing off road parking and access to the single garage which has the advantage of power and light.

The property has the benefit of gas central heating and upvc double glazing.