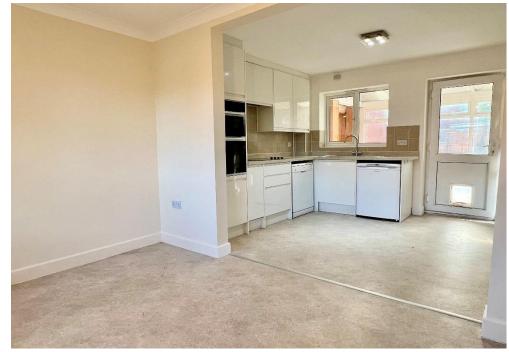

A welcoming entrance hall leads to all ground floor rooms and benefits from a quest wc.

To the right there is a dual aspect lounge with patio doors out to the garden. To the left the is the kitchen/dining room which is fitted with a range of modern wall and base units with the advantage of an integrated double oven and electric hob with extractor over. A door from the kitchen leads out to the side of the property and a door leads through to a conservatory providing the perfect space to enjoy the garden.