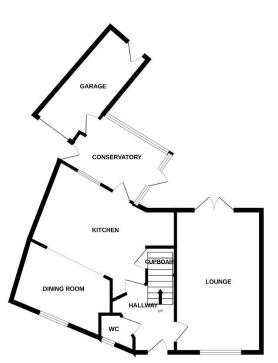

#### **Ground Floor**

Lounge 17'10"x10'10"

Kitchen/dining room 17'9"x12'3"

Conservatory 10'10"x8'

Guest wc

#### **First Floor**

 Bedroom 1
 14'4"x11'1"

 Ensuite
 6'4"x6'4"

 Bedroom 2
 11'1"x9'2"

 Bedroom 3
 8'5"x7'8"

 Bathroom
 6'5"x6'1"

**Outside** 

Garage

**Tewkesbury Borough Council Tax Band D** 

GROUND FLOOR

01684 293 246 www.engallcastle.com

This floorplan is provided for guidance only as an approximate layout of

the property and should not be relied upon as a statement of fact.