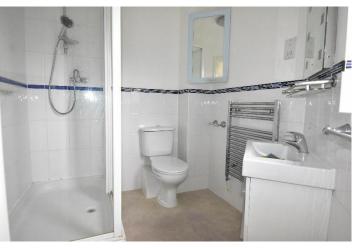

On the first floor there are three bedrooms and family bathroom. The main bedroom has the benefit of an ensuite shower room and fitted wardrobes.

Outside the walled rear garden is lovely with gated side access to the front and a personal door into the garage. There is a decked patio area and further slab patio, with lawn and mature trees.

#### **First Floor**

 Bedroom 1
 14'4"x11'1"

 Ensuite
 6'4"x6'4"

 Bedroom 2
 11'1"x9'2"

 Bedroom 3
 8'5"x7'8"

 Bathroom
 6'5"x6'1"

**Outside** 

Garage