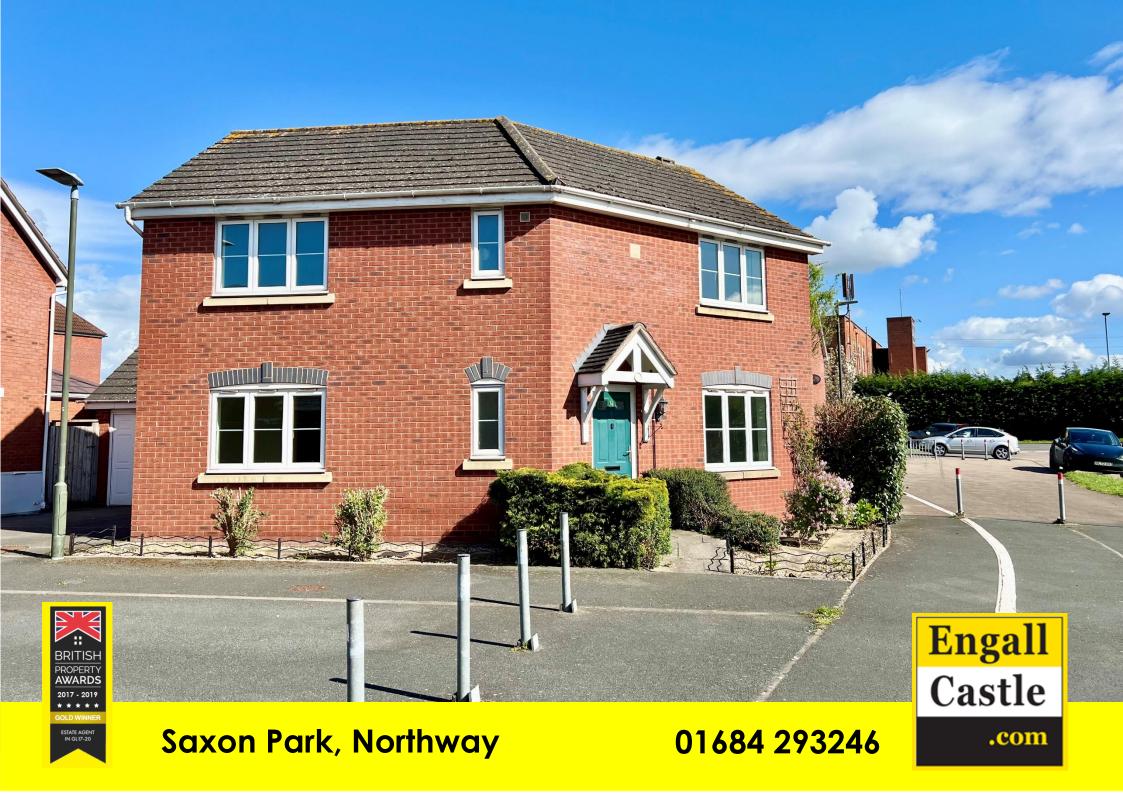

# 9 Wheal Road, Saxon Park, Northway, Tewkesbury, GL20 8UH

Ready to move straight into with no onward related sales chain, this detached home offers characterful modern accommodation and with the advantage of a garage on the side.

Located in the popular area of Saxon Park on the edge of Northway and Ashchurch, it is ideally located for ease of commuting with the local business parks close by and rail and motorway networks easily accessible.

Being just 2 miles from the centre of Tewkesbury it also provides easy access to its wealth of shops, education, health and sporting facilities; with Worcester, Cheltenham and Gloucester all within easy reach.