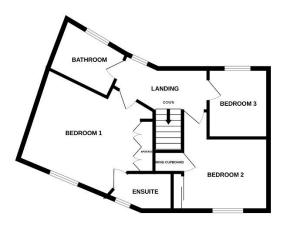

On the first floor there are three bedrooms and family bathroom. The main bedroom has the benefit of an ensuite shower room and fitted wardrobes.

Outside the walled rear garden is lovely with gated side access to the front and a personal door into the garage. There is a decked patio area and further slab patio, with lawn and mature trees.

#### **First Floor**

 Bedroom 1
 14'4"x11'1"

 Ensuite
 6'4"x6'4"

 Bedroom 2
 11'1"x9'2"

 Bedroom 3
 8'5"x7'8"

 Bathroom
 6'5"x6'1"

**Outside** 

Garage