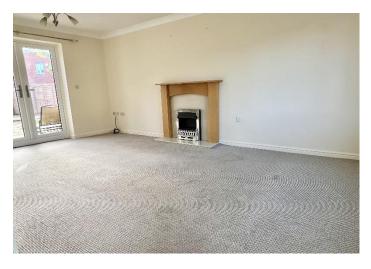

A welcoming entrance hall leads to all ground floor rooms and benefits from a quest wc.

To the right there is a dual aspect lounge with patio doors out to the garden. To the left the is the kitchen/dining room which is fitted with a range of modern wall and base units with the advantage of an integrated double oven and electric hob with extractor over. A door from the kitchen leads out to the side of the property and a door leads through to a conservatory providing the perfect space to enjoy the garden.

#### **Ground Floor**

Lounge 17'10"x10'10"

Kitchen/dining room 17'9"x12'3"

Conservatory 10'10"x8'

Guest wc