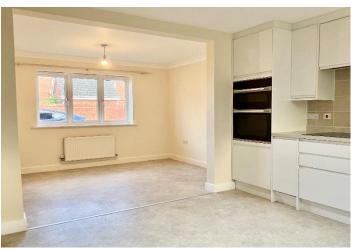

A welcoming entrance hall leads to all ground floor rooms and benefits from a quest wc.

To the right there is a dual aspect lounge with patio doors out to the garden. To the left the is the kitchen/dining room which is fitted with a range of modern wall and base units with the advantage of an integrated double oven and electric hob with extractor over. A door from the kitchen leads out to the side of the property and a door leads through to a conservatory providing the perfect space to enjoy the garden.

#### **Ground Floor**

Lounge 17'10"x10'10"

Kitchen/dining room 17'9"x12'3"

Conservatory 10'10"x8'

Guest wc