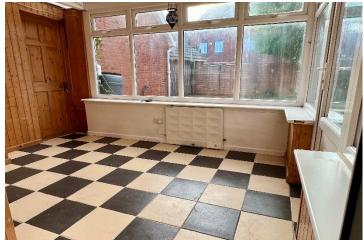

A welcoming entrance hall leads to all ground floor rooms and benefits from a quest wc.

To the right there is a dual aspect lounge with patio doors out to the garden. To the left the is the kitchen/dining room which is fitted with a range of modern wall and base units with the advantage of an integrated double oven and electric hob with extractor over. A door from the kitchen leads out to the side of the property and a door leads through to a conservatory providing the perfect space to enjoy the garden.