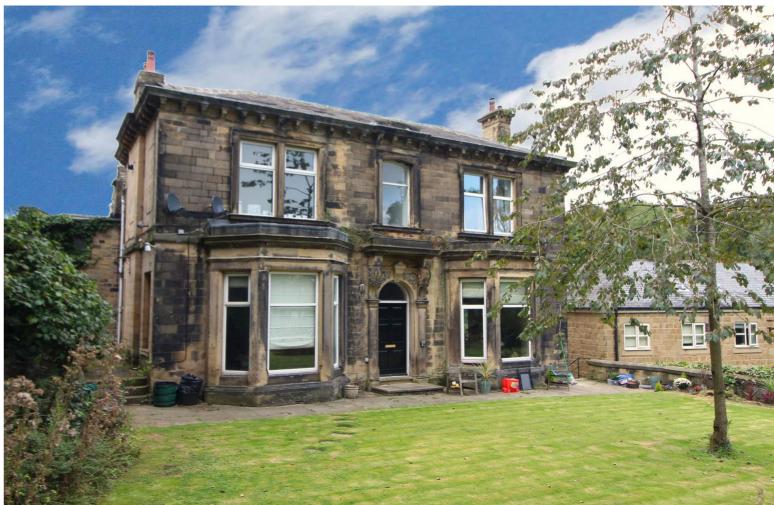

## **FULL DESCRIPTION**

A two bedroom ground floor apartment located within an attractive period building situated in the popular village of East Morton with private communal grounds. Freedom House has been converted into apartments with this ground floor apartment offering good sized living space and character. In brief comprises Communal entrance with inner hallway leading into the apartment. Lobby/Study area. Large Lounge/Diner with bay window overlooking the communal gardens. Modern fitted Kitchen with island. Contemporary Bathroom. Two double Bedrooms. Externally offers its residents a private communal garden, shared basement storage and under croft parking for one vehicle. No onward chain. EPC Rating E.