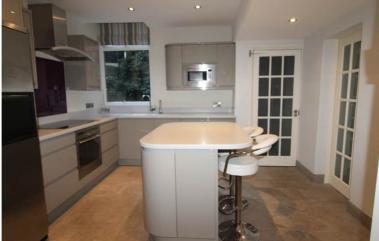

## **FULL DESCRIPTION**

A two bedroom ground floor apartment located within an attractive period building situated in the popular village of East Morton with private communal grounds. Freedom House has been converted into apartments with this ground floor apartment offering good sized living space and character. In brief comprises Communal entrance with inner hallway leading into the apartment. Lobby/Study area. Large Lounge/Diner with bay window overlooking the communal gardens. Modern fitted Kitchen with island. Contemporary Bathroom. Two double Bedrooms. Externally offers its residents a private communal garden, shared basement storage and under croft parking for one vehicle. No onward chain. EPC Rating E.