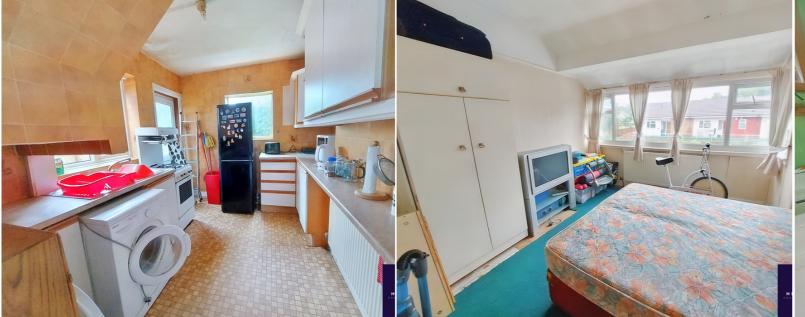

#### Kitchen

2.25m x 3.06m (7' 5" x 10' 0") views to side and rear, white and oak trimmed units, marble style worktops, stainless steel sink with chrome mixer tap, tiled walls, plumbed for freestanding gas cooker and washer, doors to rear garden, single radiator.

# **Bedroom 1**

3.29m x 3.37m (10' 10'' x 11' 1'') picture window to front, single radiator.