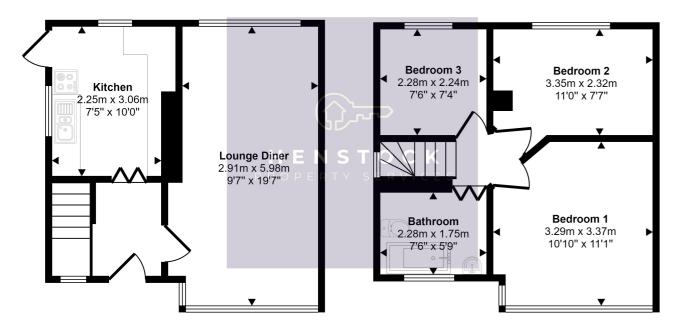

#### Approx Gross Internal Area 64 sq m / 686 sq ft

Ground Floor
Approx 32 sq m / 342 sq ft

First Floor Approx 32 sq m / 344 sq ft

This floorplan is only for illustrative purposes and is not to scale. Measurements of rooms, doors, windows, and any items are approximate and no responsibility is taken for any error, omission or mis-statement. Icons of items such as bathroom suites are representations only and may not look like the real items. Made with Made Snappy 360.

# **GROUND FLOOR**

## **Entrance**

Hallway with oak effect laminate flooring, double radiator.

# Through Lounge / Dining Room

2.91m x 5.98m (9' 7" x 19' 7") views to front and rear, central feature fireplace, stone and oak surround, slate hearth, freestanding gas fire, space for dining suite, 2 double radiators.

#### Kitchen

2.25m x 3.06m (7' 5" x 10' 0") views to side and rear, white and oak trimmed units, marble style worktops, stainless steel sink with chrome mixer tap, tiled walls, plumbed for freestanding gas cooker and washer, doors to rear garden, single radiator.

## **FIRST FLOOR**

# **Bedroom 1**

3.29m x 3.37m (10' 10'' x 11' 1'') picture window to front, single radiator.

#### Bedroom 2

 $3.35m \times 2.32m (11' 0" \times 7' 7")$  views to rear, single radiator.

#### **Bedroom 3**

2.28m x 2.24m (7' 6" x 7' 4") views to rear, single radiator.

#### **Bathroom**

 $2.28 \,\mathrm{m} \times 1.75 \,\mathrm{m}$  (7' 6"  $\times$  5' 9") white suite comprising; bath, w.c, sink, tiled walls, single radiator.

Front garden area Large Rear garden.