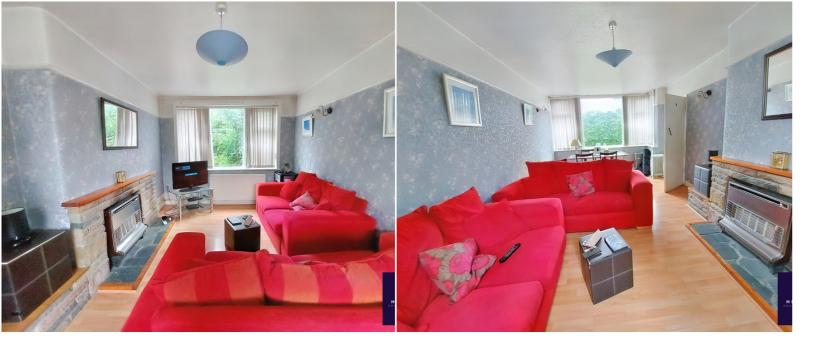

# Through Lounge / Dining Room

2.91m x 5.98m (9' 7" x 19' 7") views to front and rear, central feature fireplace, stone and oak surround, slate hearth, freestanding gas fire, space for dining suite, 2 double radiators.