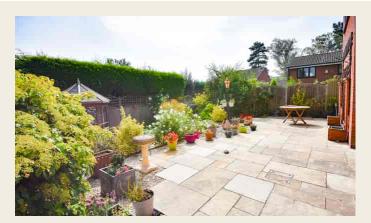

#### **OUTSIDE**

One of the main features of the property is the superbly and professionally landscaped gardens and driveway. Set to the front of the property is a block paved driveway for several vehicles. This provides access to side gate, double garage and front entrance door. Set to the rear is a professionally designed low maintenance gardens with paved patio areas and borders.