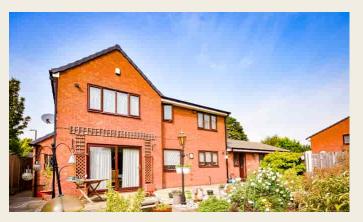

#### **OUTSIDE**

One of the main features of the property is the superbly and professionally landscaped gardens and driveway. Set to the front of the property is a block paved driveway for several vehicles. This provides access to side gate, double garage and front entrance door. Set to the rear is a professionally designed low maintenance gardens with paved patio areas and borders.