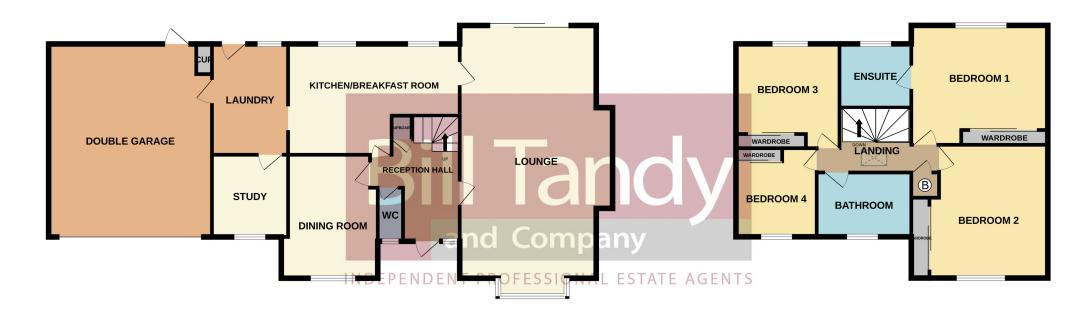

GROUND FLOOR 1ST FLOOR

17, THE WOODLANDS, LICHFIELD, WS13 6XE

Whilst every attempt has been made to ensure the accuracy of the floorplan contained here, measurements of doors, windows, rooms and any other items are approximate and no responsibility is taken for any error, omission or mis-statement. This plan is for illustrative purposes only and should be used as such by any prospective purchaser. The services, systems and appliances shown have not been tested and no guarantee as to their operability or efficiency can be given.

Made with Metropix ©2023