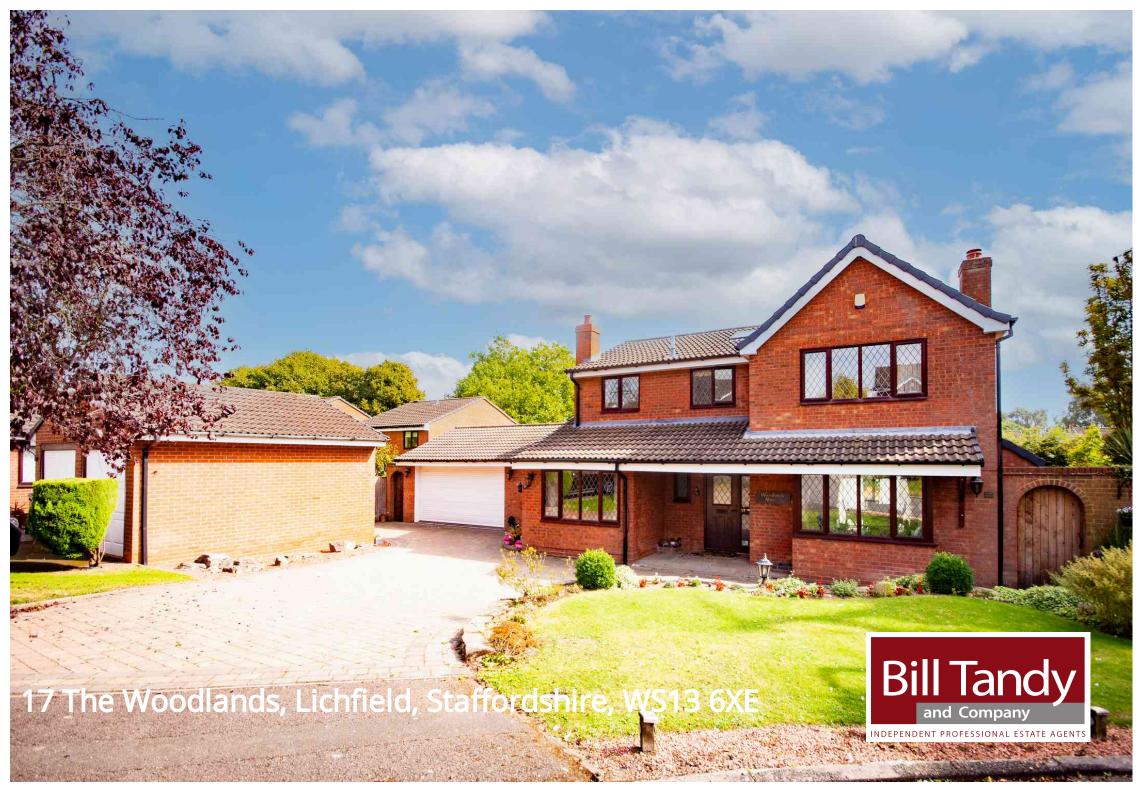

# 17 The Woodlands, Lichfield, Staffordshire, WS13 6XE

# £595,000

Bill Tandy and Company are delighted in offering for sale this generous size executive detached house superbly located within the small and select cul-de-sac position of The Woodlands. The property is superbly located a short walk away from the City centre of Lichfield with an abundance of facilities nearby. The property provides generous accommodation throughout, for this reason, internal viewings are highly recommended. The property comprises a reception hall, through lounge with a inglenook fireplace, dining room, study, breakfast kitchen and utility room. To the first floor are four bedrooms, modern en-suite and a family bathroom. Set to the front is a driveway providing parking for several vehicles, double garage, and landscaped gardens.

#### **OUTSIDE**

One of the main features of the property is the superbly and professionally landscaped gardens and driveway. Set to the front of the property is a block paved driveway for several vehicles. This provides access to side gate, double garage and front entrance door. Set to the rear is a professionally designed low maintenance gardens with paved patio areas and borders.