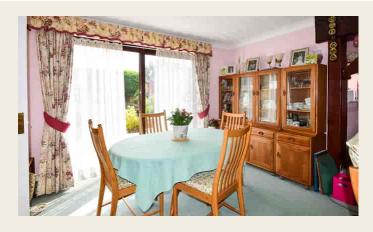

#### THROUGH LOUNGE

4.65m x 8.48m (15' 3" x 27' 10")

#### **DINING ROOM**

2.53m max x 3.86m (8' 4" max x 12' 8")