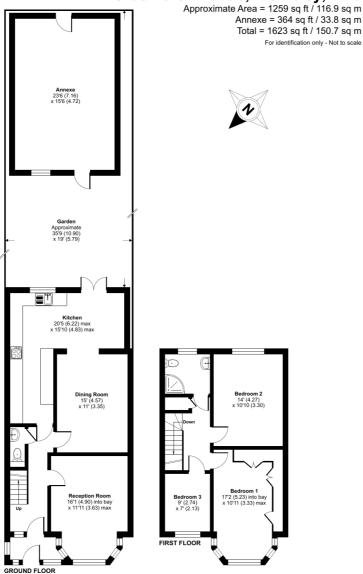

Grasmere Avenue, Wembley, HA9 8TF

This superb three double bedroom family home benefits from approximately 1259 sq/ft of accommodation and an annexe of approximately 364 sq ft which is ideal to be used as a store room, home office, playroom or gymnasium and also features a rear entrance out to the rear access road.

This house also has potential to extend into the loft (stpp). The rest of the accommodation is arranged over two floor and comprises as follows:- A ground floor entrance porch leading to a large entrance hall, downstairs wc, front reception room, rear reception room is open plan to the extended kitchen/diner. There are patio doors leading out to a split level garden with a patio area and steps down to a lawned area.

The first floor comprises of a landing, modern bathroom/wc and three generous sized bedrooms.

The property also benefits from gas central heating and double glazing.

Grasmere Avenue is located just off Preston road and is approximately 500 yards from Preston Road (Metropolitan Line) station.

## Grasmere Avenue, Wembley, HA9

Floor plan produced in accordance with RICS Property Measurement Standards incorporating International Property Measurement Standards (IPMS2 Residential). © nichecom 2023. Produced for Cow & Co Properties Ltd. REF: 1017542