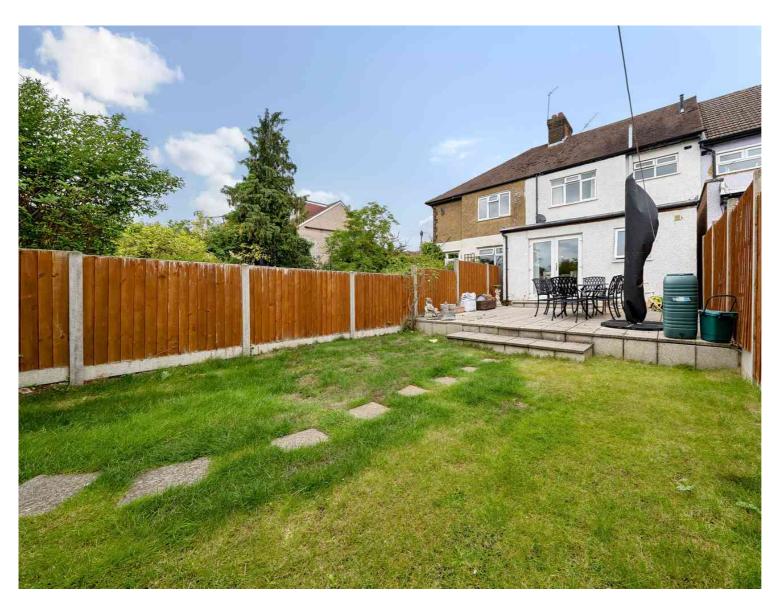

This house also has potential to extend into the loft (stpp). The rest of the accommodation is arranged over two floor and comprises as follows:- A ground floor entrance porch leading to a large entrance hall, downstairs wc, front reception room, rear reception room is open plan to the extended kitchen/diner. There are patio doors leading out to a split level garden with a patio area and steps down to a lawned area.