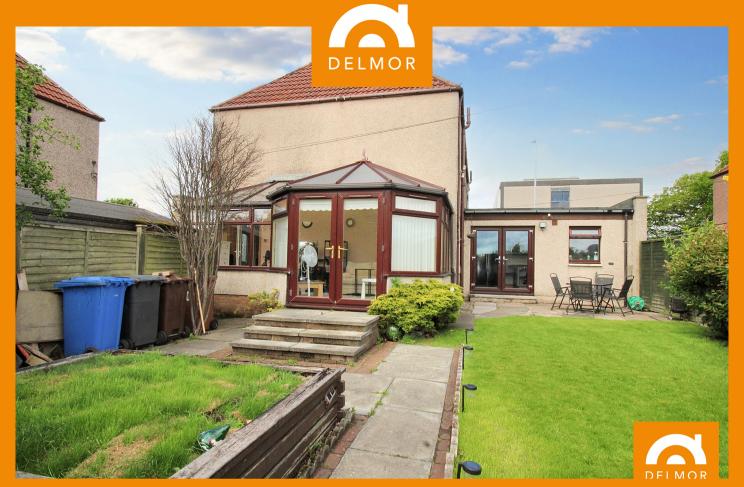

## PROPERTY DETAILS

Boasting a popular sought after area, set back from the road, this
fabulously EXTENDED SEMI DETACHED VILLA forms an ideal family
home. Accommodation comprises on the ground floor: Hall, beautifully
presented lounge dining room, fabulous breakfasting kitchen, large
conservatory and family bathroom. The upper floor accommodates two
large well appointed double bedrooms and a single bedroom. The attic
has been floored, lined and carpeted and is presently being utilised as
an occasional bedroom. Mature child friendly south facing gardens. A
wonderful family home.

## **KEY FEATURES**

- A superbly EXTENDED SEMI DETACHED VILLA
- Beautifully appointed and extremely spacious lounge dining room
- Fabulous Breakfasting Kitchen
- Generous sized Conservatory
- Family Bathroom with shower
- Three well presented bedrooms
- Floored, lined and carpeted attic (presently being utilised as an occasional bedroom)
- Mature child friendly garden to the rear
- A Fabulous FAMILY HOME