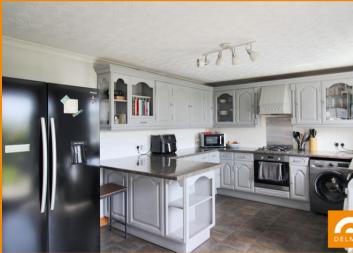

## PROPERTY DETAILS

Boasting a popular sought after area, set back from the road, this
fabulously EXTENDED SEMI DETACHED VILLA forms an ideal family
home. Accommodation comprises on the ground floor: Hall, beautifully
presented lounge dining room, fabulous breakfasting kitchen, large
conservatory and family bathroom. The upper floor accommodates two
large well appointed double bedrooms and a single bedroom. The attic
has been floored, lined and carpeted and is presently being utilised as
an occasional bedroom. Mature child friendly south facing gardens. A
wonderful family home.

## **KEY FEATURES**

- A superbly EXTENDED SEMI DETACHED VILLA
- Beautifully appointed and extremely spacious lounge dining room
- Fabulous Breakfasting Kitchen
- Generous sized Conservatory
- Family Bathroom with shower
- Three well presented bedrooms
- Floored, lined and carpeted attic (presently being utilised as an occasional bedroom)
- Mature child friendly garden to the rear
- A Fabulous FAMILY HOME