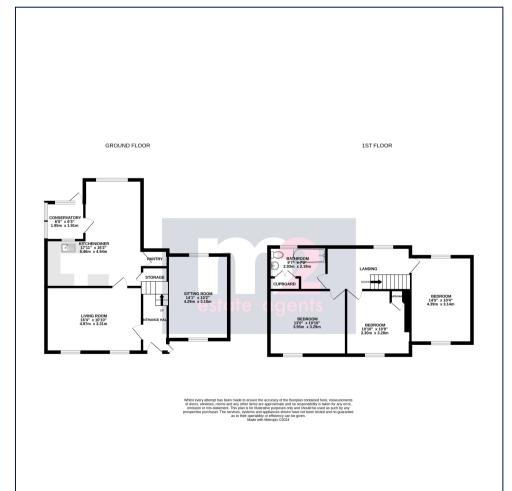

Located in the picturesque village of Llanbedr on the outskirts of Crickhowell, Ivy Villa is a traditional stone built house that has been extended to one side and now offers accommodation comprising: Entrance Hall, Lounge, Sitting Room, Open Plan Kitchen/Dining Room, Side Conservatory, Three Double Bedrooms and Family Bathroom to the first floor. The home benefits from Oil Fired Central Heating and Double Glazing. To the outside there is a front forecourt with off road gated parking at one side for a small car. There is a substantial rear garden being well stocked with mature shrubs and a short distance from the house is a separate plot that accommodates a good size Detached Garage with another garden area at the rear. This home is offered with vacant possession on completion.

Services:

Mains water, drainage and electric. Oil central heating.

Council Tax Band:

Band F.

All room sizes are approximate. Electrical installations, plumbing, central heating and drainage installations are noted on the basis of a visual inspection only. They have not been tested and no warranty of condition or fitness for purpose is implied in their inclusion. Potential purchasers are warned that they must make their own enquiries as to the condition of the appliances, installations or any element of the structure or fabric of the property.