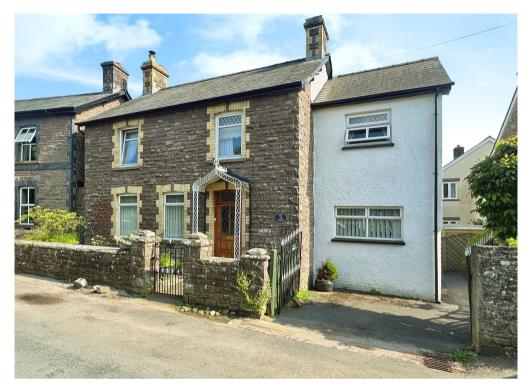

lvy Villa, Llanbedr, Crickhowell. NP8 1SR £575,000 Tenure Freehold

- LINK DETACHED PROPERTY
- TWO RECEPTION ROOMS
- KITCHEN / DINING ROOM
- CONSERVATORY

- THREE DOUBLE BEDROOMS
- BEAUTIFUL REAR GARDEN
- DETACHED GARAGE
- NO ONWARD CHAIN

Located in the picturesque village of Llanbedr on the outskirts of Crickhowell, Ivy Villa is a traditional stone built house that has been extended to one side and now offers accommodation comprising: Entrance Hall, Lounge, Sitting Room, Open Plan Kitchen/Dining Room, Side Conservatory, Three Double Bedrooms and Family Bathroom to the first floor. The home benefits from Oil Fired Central Heating and Double Glazing. To the outside there is a front forecourt with off road gated parking at one side for a small car. There is a substantial rear garden being well stocked with mature shrubs and a short distance from the house is a separate plot that accommodates a good size Detached Garage with another garden area at the rear. This home is offered with vacant possession on completion.