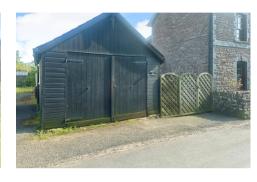

Located in the picturesque village of Llanbedr on the outskirts of Crickhowell, Ivy Villa is a traditional stone built house that has been extended to one side and now offers accommodation comprising: Entrance Hall, Lounge, Sitting Room, Open Plan Kitchen/Dining Room, Side Conservatory, Three Double Bedrooms and Family Bathroom to the first floor. The home benefits from Oil Fired Central Heating and Double Glazing. To the outside there is a front forecourt with off road gated parking at one side for a small car. There is a substantial rear garden being well stocked with mature shrubs and a short distance from the house is a separate plot that accommodates a good size Detached Garage with another garden area at the rear. This home is offered with vacant possession on completion.