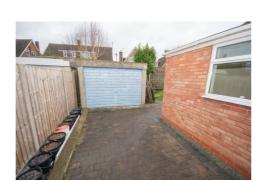

Externally, there is a block paved driveway to the front which provides ample off-road parking with gated access at the side leading to the oversized single garage. The enclosed rear garden is a good size and is predominantly laid to lawn.