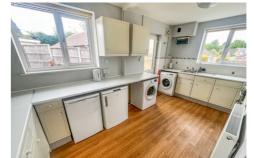

In brief, the accommodation comprises of an entrance porch, entrance hall, lounge/dining room with feature fire surround, fitted kitchen, two double bedrooms, wet room and a study.

The property benefits from gas fired central heating to radiators and Upvc double glazing.

#### **KEY FEATURES**

- A Two Bedroom Detached Bungalow
- Lounge, Fitted Kitchen, Rear Porch
- Two Double Bedrooms, Wet Room
- Upvc Double Glazing, Gas Fired Central Heating to Radiators
- Ample Off Road Parking, Garage and Good Sized Rear Garden
- Sought After Cul-De-Sac Location
- Close to Local Shops, Amenities and Bus Route