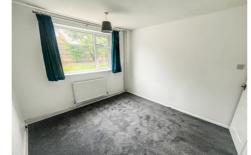

In brief, the accommodation comprises of an entrance porch, entrance hall, lounge/dining room with feature fire surround, fitted kitchen, two double bedrooms, wet room and a study.

The property benefits from gas fired central heating to radiators and Upvc double glazing.

## **ROOM DIMENSIONS**

**Ground Floor** 

Entrance Porch
8' 9" × 4' 10" (2.67m × 1.47m)
Entrance Hall
13' 8" × 3' 1" (4.17m × 0.94m)
Lounge/Dining Room
15' 10" × 10' 3" (4.83m × 3.12m)

Study
11' 0" x 4' 9" (3.35m x 1.45m)