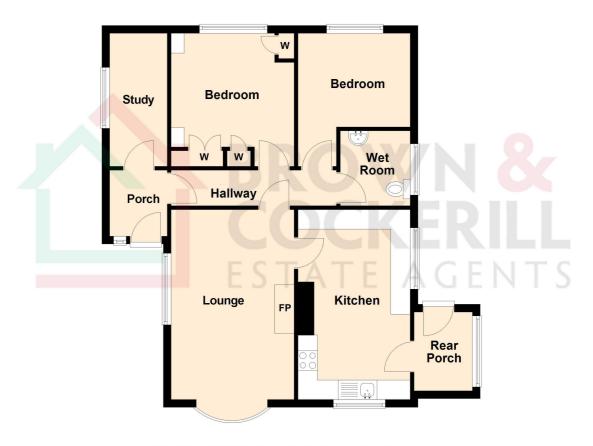

## **ROOM DIMENSIONS**

**Ground Floor** 

Entrance Porch
8' 9" × 4' 10" (2.67m × 1.47m)
Entrance Hall
13' 8" × 3' 1" (4.17m × 0.94m)
Lounge/Dining Room
15' 10" × 10' 3" (4.83m × 3.12m)

Study
11' 0" x 4' 9" (3.35m x 1.45m)

## FLOOR PLAN

# **Ground Floor**