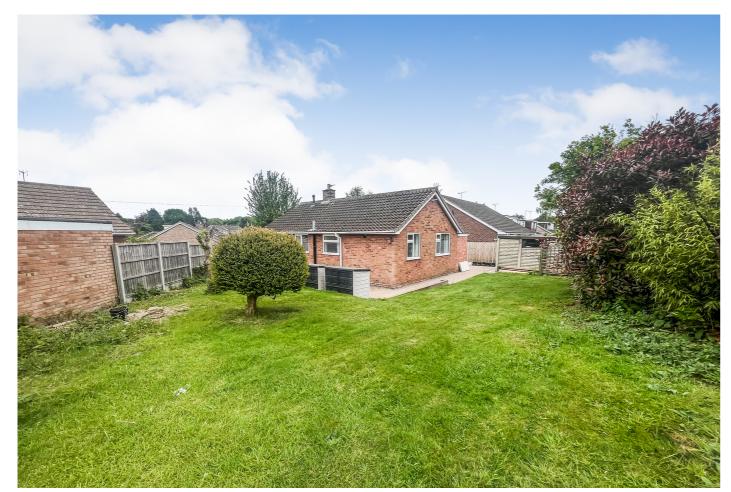

Externally, there is a block paved driveway to the front which provides ample off-road parking with gated access at the side leading to the oversized single garage. The enclosed rear garden is a good size and is predominantly laid to lawn.