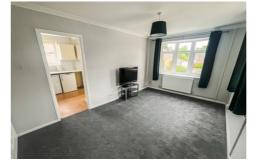

In brief, the accommodation comprises of an entrance porch, entrance hall, lounge/dining room with feature fire surround, fitted kitchen, two double bedrooms, wet room and a study.

The property benefits from gas fired central heating to radiators and Upvc double glazing.

#### **KEY FEATURES**

- A Two Bedroom Detached Bungalow
- Lounge, Fitted Kitchen, Rear Porch
- Two Double Bedrooms, Wet Room
- Upvc Double Glazing, Gas Fired Central Heating to Radiators
- Ample Off Road Parking, Garage and Good Sized Rear Garden
- Sought After Cul-De-Sac Location
- Close to Local Shops, Amenities and Bus Route