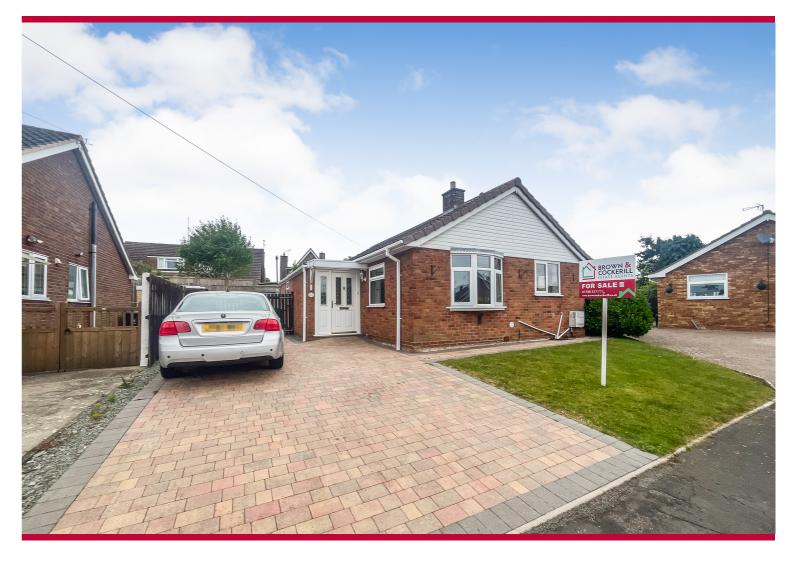

Externally, there is a block paved driveway to the front which provides ample off-road parking with gated access at the side leading to the oversized single garage. The enclosed rear garden is a good size and is predominantly laid to lawn.