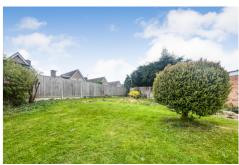

Externally, there is a block paved driveway to the front which provides ample off-road parking with gated access at the side leading to the oversized single garage. The enclosed rear garden is a good size and is predominantly laid to lawn.