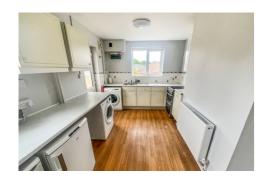

In brief, the accommodation comprises of an entrance porch, entrance hall, lounge/dining room with feature fire surround, fitted kitchen, two double bedrooms, wet room and a study.

The property benefits from gas fired central heating to radiators and Upvc double glazing.

Externally, there is a block paved driveway to the front which provides ample off-road parking with gated access at the side leading to the oversized single garage. The enclosed rear garden is a good size and is predominantly laid to lawn.