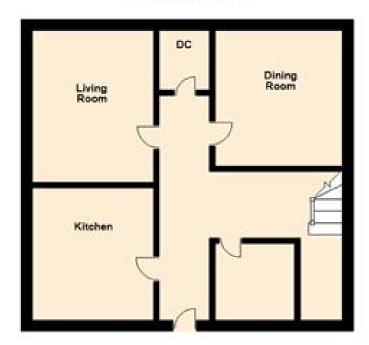

## **Ground Floor**

#### **Entrance Hall**

#### Cloakroom

#### Kitchen

4.77m x 2.41m (15' 8" x 7' 11")

#### Lounge

4.78m x 3.53m (15' 8" x 11' 7")

#### **Dining Room**

3.62m x 3.32m (11' 11" x 10' 11")