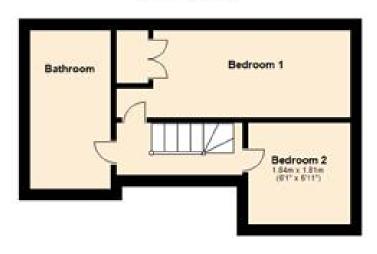

### First Floor

Floor plans are for layout purposes only. Measurements are approximate and subject to inaccuracies Plan produced using PlanUp.

#### **Family Bathroom**

#### **Bedroom One**

4.29m x 3.46m (14' 1" x 11' 4")

#### **Bedroom Two**

3.52m x 2.52m (11' 7" x 8' 3")