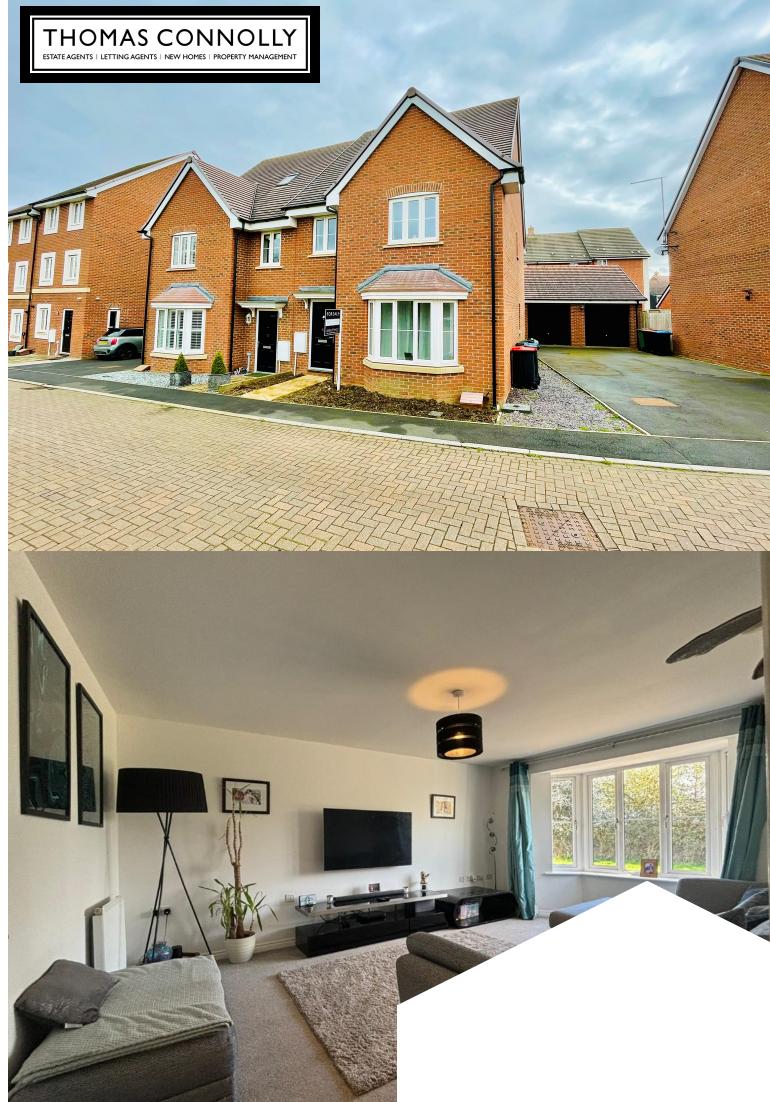

Accommodation briefly comprises; entrance hall, cloakroom, a family kitchen dining room, and sitting room. First floor accommodation offers three bedrooms with an en suite to the master bedroom, a family bathroom. Second floor offers a further two bedrooms with a shower room. Outside there is an enclosed garden to the rear featuring a patio and gated access. To the front there is a driveway providing off road parking for several vehicles leading to a single garage. The property further benefits from double glazing, gas to radiator heating.

## **ENTRANCE HALL**

**CLOAKROOM** 

SITTING ROOM

11' 11" x 17' 9" (3.63m x 5.41m)

KITCHEN DINER

11' 9" x 18' 11" (3.58m x 5.77m)

FIRST FLOOR

BEDROOM ONE