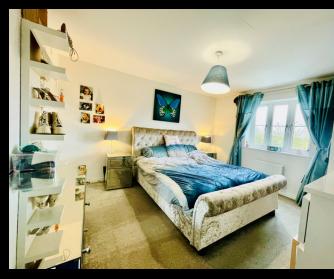

12' 10" x 12' 2" (3.91m x 3.71m)

**EN SUITE TO MAIN BEDROOM** 

**BEDROOM TWO** 

11' 3" x 19' 0" (3.43m x 5.79m)

BEDROOM FIVE/STUDY

6' 10" x 6' 8" (2.08m x 2.03m)

MAIN BATHROOM

**SECOND FLOOR** 