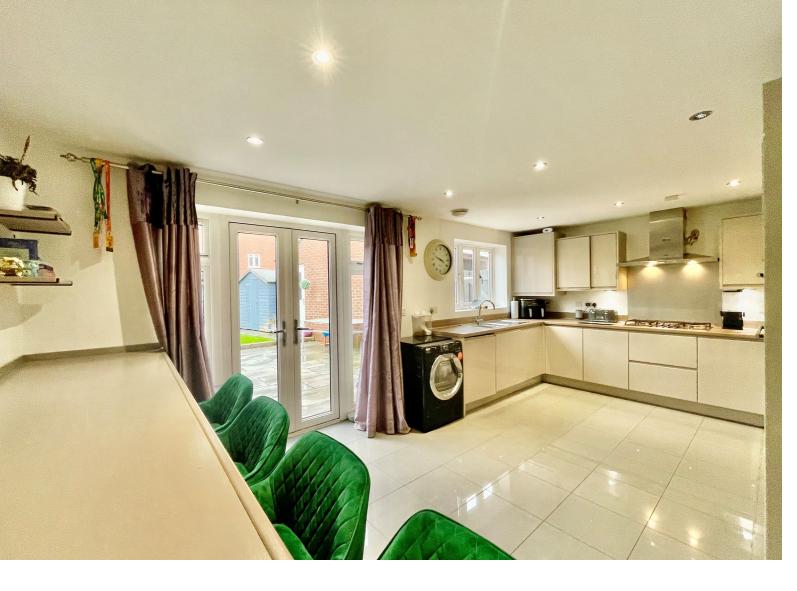

## **ENTRANCE HALL**

**CLOAKROOM** 

SITTING ROOM

11' 11" x 17' 9" (3.63m x 5.41m)

KITCHEN DINER

11' 9" x 18' 11" (3.58m x 5.77m)

FIRST FLOOR

BEDROOM ONE