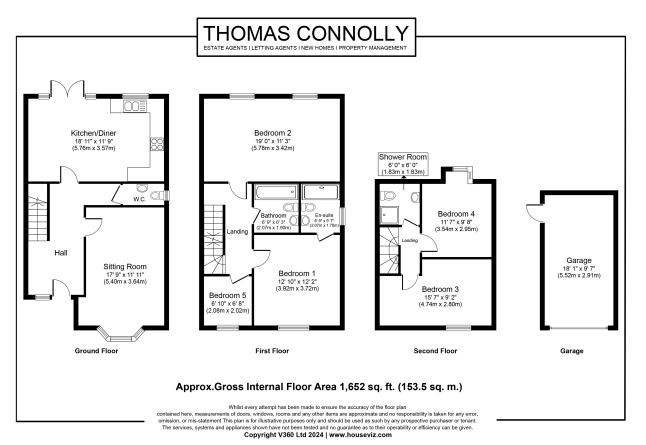

Accommodation briefly comprises; entrance hall, cloakroom, a family kitchen dining room, and sitting room. First floor accommodation offers three bedrooms with an en suite to the master bedroom, a family bathroom. Second floor offers a further two bedrooms with a shower room. Outside there is an enclosed garden to the rear featuring a patio and gated access. To the front there is a driveway providing off road parking for several vehicles leading to a single garage. The property further benefits from double glazing, gas to radiator heating.

## **ENTRANCE HALL**

**CLOAKROOM** 

SITTING ROOM

11' 11" x 17' 9" (3.63m x 5.41m)

KITCHEN DINER

11' 9" x 18' 11" (3.58m x 5.77m)

FIRST FLOOR

BEDROOM ONE

12' 10" x 12' 2" (3.91m x 3.71m)

**EN SUITE TO MAIN BEDROOM** 

**BEDROOM TWO** 

11' 3" x 19' 0" (3.43m x 5.79m)

BEDROOM FIVE/STUDY

6' 10" x 6' 8" (2.08m x 2.03m)

MAIN BATHROOM

**SECOND FLOOR** 

**BEDROOM THREE** 

9' 2" x 15' 7" (2.79m x 4.75m)

**BEDROOM FOUR** 

9' 8" x 11' 7" (2.95m x 3.53m)

**SINGLE GARAGE** 

9' 7" x 18' 1" (2.92m x 5.51m)

FRONT AND REAR GARDENS