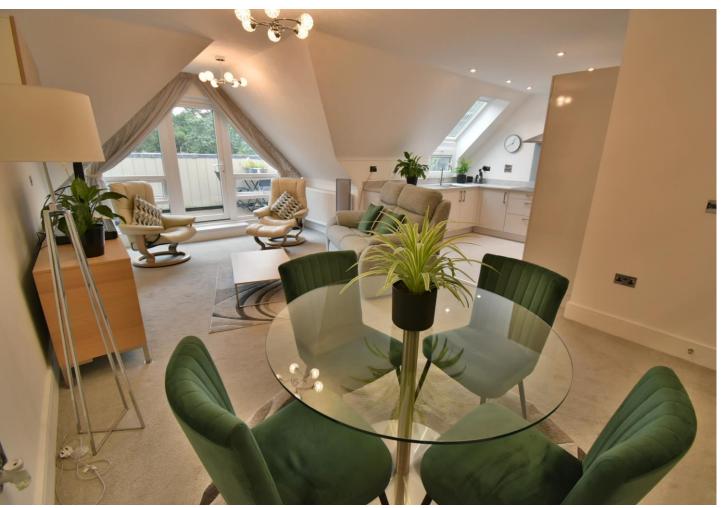

The accommodation comprised three bedrooms, two of which have bespoke fitted furniture served by a stylish ensuite shower room and main bathroom with additional shower cubicle, a spacious, well-planned living and dining room with feature triangular shaped double glazed window and door to the private balcony alongside a bespoke luxury open plan kitchen.

Other benefits include solid oak doors to two storage cupboards and cupboards housing the gas combination boiler, double glazing, private balcony, eaves storage space, private covered car port and personal lockable store and additional visitor parking.