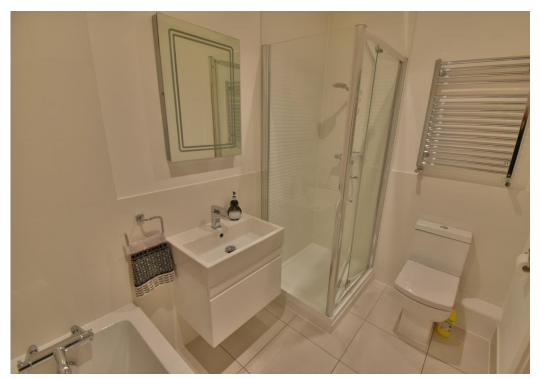

The accommodation comprised three bedrooms, two of which have bespoke fitted furniture served by a stylish ensuite shower room and main bathroom with additional shower cubicle, a spacious, well-planned living and dining room with feature triangular shaped double glazed window and door to the private balcony alongside a bespoke luxury open plan kitchen.

- 23ft Entrance hall with solid glazed double doors to the living/dining room
- Living/dining room, feature double glazed window and door to the private balcony
- **Kitchen,** high specification with high gloss soft close base and wall mounted units with a work top, one and a half bowl sink unit with double glazed window and velux style window above, integrated Neff combination oven and microwave, inset dual width induction hob and extractor above, ceramic tiled flooring, integrated dishwasher, washing machine and fridge/freezer
- Bedroom one dual aspect with fitted mirror fronted wardrobes and door to the en-suite
- **En-suite** stylish modern suite comprising duals shower cubicle with glazed screen, monobloc sink, close coupled WC, ceramic tiled floor and part tiled walls
- Bedroom two double glazed window, fitted bespoke wardrobes
- Bedroom three double glazed window, door to eaves storage (ideal as a study)
- Bathroom luxury modern suite comprising panelled bath and separate shower cubicle, low level WC, monobloc sink unit, ceramic tiled flooring and part tiled walls