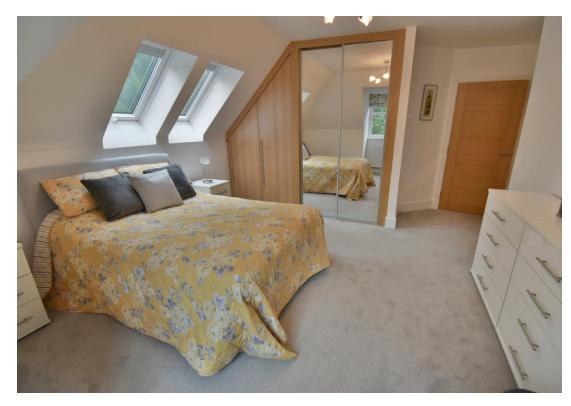

The accommodation comprised three bedrooms, two of which have bespoke fitted furniture served by a stylish ensuite shower room and main bathroom with additional shower cubicle, a spacious, well-planned living and dining room with feature triangular shaped double glazed window and door to the private balcony alongside a bespoke luxury open plan kitchen.

- 23ft Entrance hall with solid glazed double doors to the living/dining room
- Living/dining room, feature double glazed window and door to the private balcony
- **Kitchen,** high specification with high gloss soft close base and wall mounted units with a work top, one and a half bowl sink unit with double glazed window and velux style window above, integrated Neff combination oven and microwave, inset dual width induction hob and extractor above, ceramic tiled flooring, integrated dishwasher, washing machine and fridge/freezer
- Bedroom one dual aspect with fitted mirror fronted wardrobes and door to the en-suite
- **En-suite** stylish modern suite comprising duals shower cubicle with glazed screen, monobloc sink, close coupled WC, ceramic tiled floor and part tiled walls
- Bedroom two double glazed window, fitted bespoke wardrobes
- Bedroom three double glazed window, door to eaves storage (ideal as a study)
- Bathroom luxury modern suite comprising panelled bath and separate shower cubicle, low level WC, monobloc sink unit, ceramic tiled flooring and part tiled walls