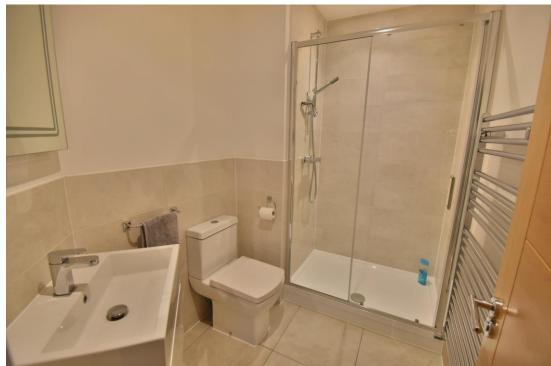

The accommodation comprised three bedrooms, two of which have bespoke fitted furniture served by a stylish ensuite shower room and main bathroom with additional shower cubicle, a spacious, well-planned living and dining room with feature triangular shaped double glazed window and door to the private balcony alongside a bespoke luxury open plan kitchen.

- 23ft Entrance hall with solid glazed double doors to the living/dining room
- Living/dining room, feature double glazed window and door to the private balcony
- **Kitchen,** high specification with high gloss soft close base and wall mounted units with a work top, one and a half bowl sink unit with double glazed window and velux style window above, integrated Neff combination oven and microwave, inset dual width induction hob and extractor above, ceramic tiled flooring, integrated dishwasher, washing machine and fridge/freezer
- Bedroom one dual aspect with fitted mirror fronted wardrobes and door to the en-suite
- **En-suite** stylish modern suite comprising duals shower cubicle with glazed screen, monobloc sink, close coupled WC, ceramic tiled floor and part tiled walls
- Bedroom two double glazed window, fitted bespoke wardrobes
- Bedroom three double glazed window, door to eaves storage (ideal as a study)
- Bathroom luxury modern suite comprising panelled bath and separate shower cubicle, low level WC, monobloc sink unit, ceramic tiled flooring and part tiled walls