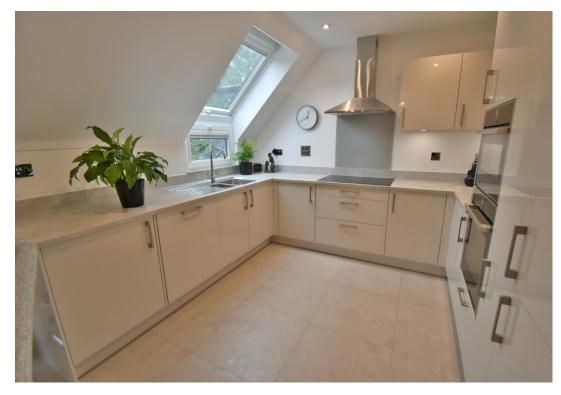

- 23ft Entrance hall with solid glazed double doors to the living/dining room
- Living/dining room, feature double glazed window and door to the private balcony
- **Kitchen,** high specification with high gloss soft close base and wall mounted units with a work top, one and a half bowl sink unit with double glazed window and velux style window above, integrated Neff combination oven and microwave, inset dual width induction hob and extractor above, ceramic tiled flooring, integrated dishwasher, washing machine and fridge/freezer
- Bedroom one dual aspect with fitted mirror fronted wardrobes and door to the en-suite
- **En-suite** stylish modern suite comprising duals shower cubicle with glazed screen, monobloc sink, close coupled WC, ceramic tiled floor and part tiled walls
- Bedroom two double glazed window, fitted bespoke wardrobes
- Bedroom three double glazed window, door to eaves storage (ideal as a study)
- Bathroom luxury modern suite comprising panelled bath and separate shower cubicle, low level WC, monobloc sink unit, ceramic tiled flooring and part tiled walls