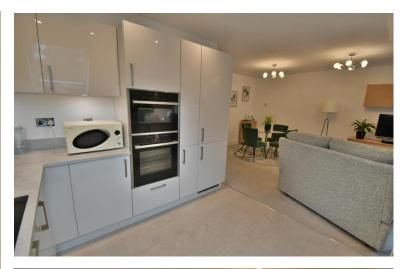

- 23ft Entrance hall with solid glazed double doors to the living/dining room
- Living/dining room, feature double glazed window and door to the private balcony
- **Kitchen,** high specification with high gloss soft close base and wall mounted units with a work top, one and a half bowl sink unit with double glazed window and velux style window above, integrated Neff combination oven and microwave, inset dual width induction hob and extractor above, ceramic tiled flooring, integrated dishwasher, washing machine and fridge/freezer
- Bedroom one dual aspect with fitted mirror fronted wardrobes and door to the en-suite
- **En-suite** stylish modern suite comprising duals shower cubicle with glazed screen, monobloc sink, close coupled WC, ceramic tiled floor and part tiled walls
- Bedroom two double glazed window, fitted bespoke wardrobes
- Bedroom three double glazed window, door to eaves storage (ideal as a study)
- Bathroom luxury modern suite comprising panelled bath and separate shower cubicle, low level WC, monobloc sink unit, ceramic tiled flooring and part tiled walls