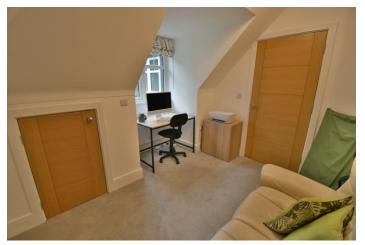

- 23ft Entrance hall with solid glazed double doors to the living/dining room
- Living/dining room, feature double glazed window and door to the private balcony
- **Kitchen,** high specification with high gloss soft close base and wall mounted units with a work top, one and a half bowl sink unit with double glazed window and velux style window above, integrated Neff combination oven and microwave, inset dual width induction hob and extractor above, ceramic tiled flooring, integrated dishwasher, washing machine and fridge/freezer
- Bedroom one dual aspect with fitted mirror fronted wardrobes and door to the en-suite
- **En-suite** stylish modern suite comprising duals shower cubicle with glazed screen, monobloc sink, close coupled WC, ceramic tiled floor and part tiled walls
- Bedroom two double glazed window, fitted bespoke wardrobes
- Bedroom three double glazed window, door to eaves storage (ideal as a study)
- Bathroom luxury modern suite comprising panelled bath and separate shower cubicle, low level WC, monobloc sink unit, ceramic tiled flooring and part tiled walls