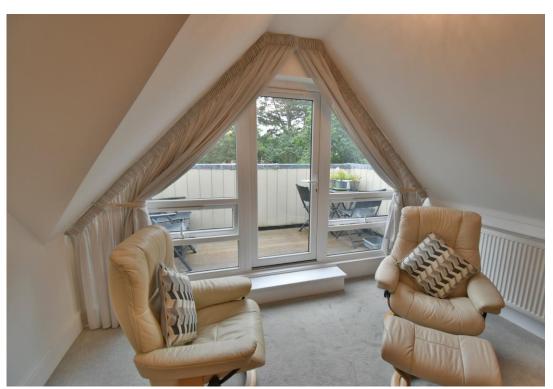

The accommodation comprised three bedrooms, two of which have bespoke fitted furniture served by a stylish ensuite shower room and main bathroom with additional shower cubicle, a spacious, well-planned living and dining room with feature triangular shaped double glazed window and door to the private balcony alongside a bespoke luxury open plan kitchen.

Other benefits include solid oak doors to two storage cupboards and cupboards housing the gas combination boiler, double glazing, private balcony, eaves storage space, private covered car port and personal lockable store and additional visitor parking.