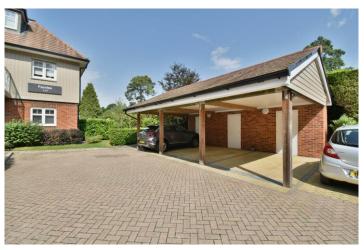

Other benefits include solid oak doors to two storage cupboards and cupboards housing the gas combination boiler, double glazing, private balcony, eaves storage space, private covered car port and personal lockable store and additional visitor parking.

### Outside

- Extensive pavia driveway with well-tended borders to a private car port with pitched roof and door to lockable storage.
- All residents have use of the stunning, landscaped **communal grounds** measuring 0.87 of an acre with a large expanse of lawn facing west with an excellent degree of seclusion