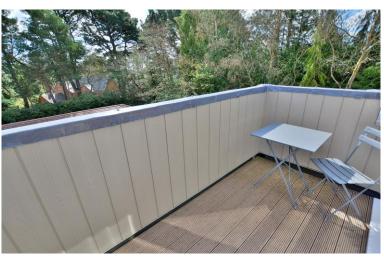

The accommodation comprised three bedrooms, two of which have bespoke fitted furniture served by a stylish ensuite shower room and main bathroom with additional shower cubicle, a spacious, well-planned living and dining room with feature triangular shaped double glazed window and door to the private balcony alongside a bespoke luxury open plan kitchen.

Other benefits include solid oak doors to two storage cupboards and cupboards housing the gas combination boiler, double glazing, private balcony, eaves storage space, private covered car port and personal lockable store and additional visitor parking.