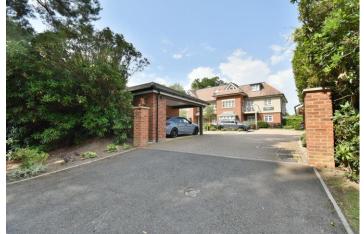

Other benefits include solid oak doors to two storage cupboards and cupboards housing the gas combination boiler, double glazing, private balcony, eaves storage space, private covered car port and personal lockable store and additional visitor parking.

### Outside

- Extensive pavia driveway with well-tended borders to a private car port with pitched roof and door to lockable storage.
- All residents have use of the stunning, landscaped **communal grounds** measuring 0.87 of an acre with a large expanse of lawn facing west with an excellent degree of seclusion