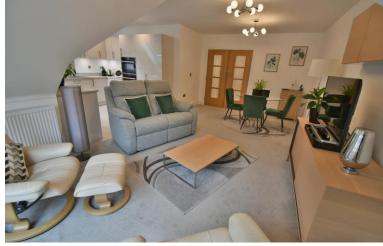

The accommodation comprised three bedrooms, two of which have bespoke fitted furniture served by a stylish ensuite shower room and main bathroom with additional shower cubicle, a spacious, well-planned living and dining room with feature triangular shaped double glazed window and door to the private balcony alongside a bespoke luxury open plan kitchen.

- 23ft Entrance hall with solid glazed double doors to the living/dining room
- Living/dining room, feature double glazed window and door to the private balcony
- **Kitchen,** high specification with high gloss soft close base and wall mounted units with a work top, one and a half bowl sink unit with double glazed window and velux style window above, integrated Neff combination oven and microwave, inset dual width induction hob and extractor above, ceramic tiled flooring, integrated dishwasher, washing machine and fridge/freezer
- Bedroom one dual aspect with fitted mirror fronted wardrobes and door to the en-suite
- **En-suite** stylish modern suite comprising duals shower cubicle with glazed screen, monobloc sink, close coupled WC, ceramic tiled floor and part tiled walls
- Bedroom two double glazed window, fitted bespoke wardrobes
- Bedroom three double glazed window, door to eaves storage (ideal as a study)
- Bathroom luxury modern suite comprising panelled bath and separate shower cubicle, low level WC, monobloc sink unit, ceramic tiled flooring and part tiled walls