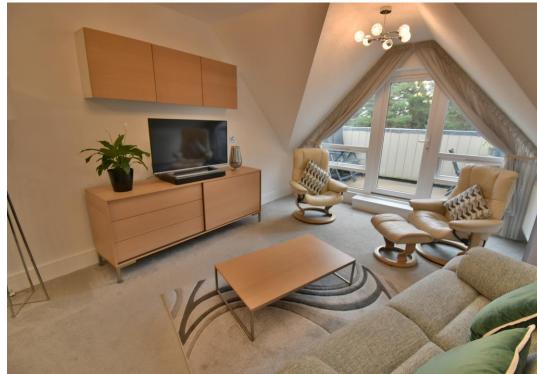

The accommodation comprised three bedrooms, two of which have bespoke fitted furniture served by a stylish ensuite shower room and main bathroom with additional shower cubicle, a spacious, well-planned living and dining room with feature triangular shaped double glazed window and door to the private balcony alongside a bespoke luxury open plan kitchen.

- 23ft Entrance hall with solid glazed double doors to the living/dining room
- Living/dining room, feature double glazed window and door to the private balcony
- **Kitchen,** high specification with high gloss soft close base and wall mounted units with a work top, one and a half bowl sink unit with double glazed window and velux style window above, integrated Neff combination oven and microwave, inset dual width induction hob and extractor above, ceramic tiled flooring, integrated dishwasher, washing machine and fridge/freezer
- Bedroom one dual aspect with fitted mirror fronted wardrobes and door to the en-suite
- **En-suite** stylish modern suite comprising duals shower cubicle with glazed screen, monobloc sink, close coupled WC, ceramic tiled floor and part tiled walls
- Bedroom two double glazed window, fitted bespoke wardrobes
- Bedroom three double glazed window, door to eaves storage (ideal as a study)
- Bathroom luxury modern suite comprising panelled bath and separate shower cubicle, low level WC, monobloc sink unit, ceramic tiled flooring and part tiled walls