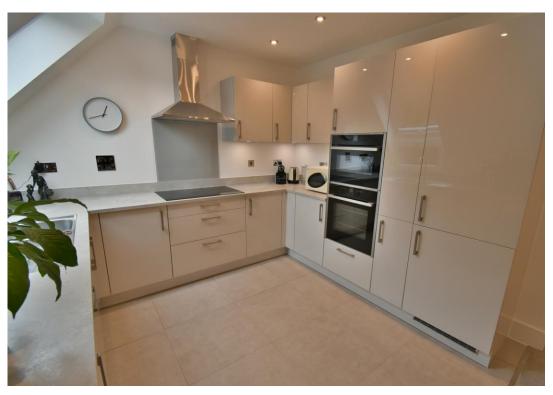

The accommodation comprised three bedrooms, two of which have bespoke fitted furniture served by a stylish ensuite shower room and main bathroom with additional shower cubicle, a spacious, well-planned living and dining room with feature triangular shaped double glazed window and door to the private balcony alongside a bespoke luxury open plan kitchen.

- 23ft Entrance hall with solid glazed double doors to the living/dining room
- Living/dining room, feature double glazed window and door to the private balcony
- **Kitchen,** high specification with high gloss soft close base and wall mounted units with a work top, one and a half bowl sink unit with double glazed window and velux style window above, integrated Neff combination oven and microwave, inset dual width induction hob and extractor above, ceramic tiled flooring, integrated dishwasher, washing machine and fridge/freezer
- Bedroom one dual aspect with fitted mirror fronted wardrobes and door to the en-suite
- **En-suite** stylish modern suite comprising duals shower cubicle with glazed screen, monobloc sink, close coupled WC, ceramic tiled floor and part tiled walls
- Bedroom two double glazed window, fitted bespoke wardrobes
- Bedroom three double glazed window, door to eaves storage (ideal as a study)
- Bathroom luxury modern suite comprising panelled bath and separate shower cubicle, low level WC, monobloc sink unit, ceramic tiled flooring and part tiled walls