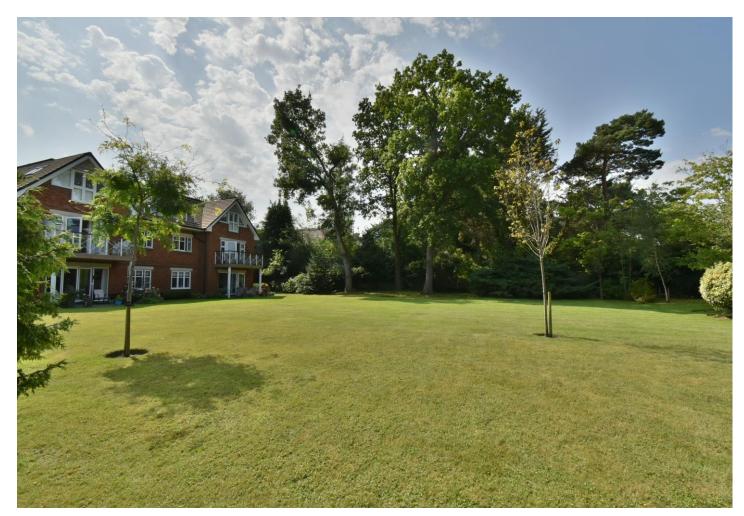

### Outside

- Extensive pavia driveway with well-tended borders to a private car port with pitched roof and door to lockable storage.
- All residents have use of the stunning, landscaped **communal grounds** measuring 0.87 of an acre with a large expanse of lawn facing west with an excellent degree of seclusion