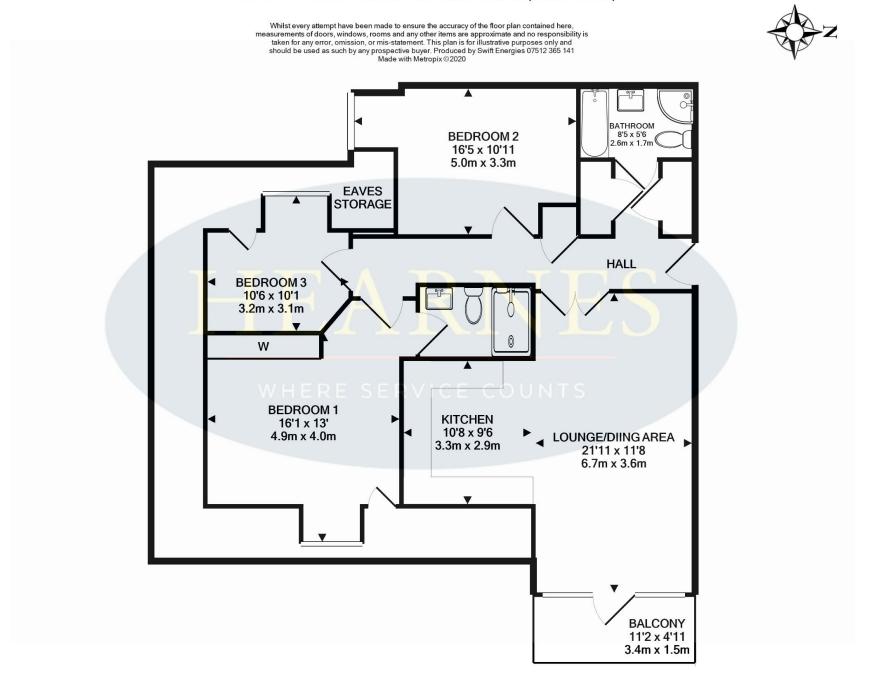

The accommodation comprised three bedrooms, two of which have bespoke fitted furniture served by a stylish ensuite shower room and main bathroom with additional shower cubicle, a spacious, well-planned living and dining room with feature triangular shaped double glazed window and door to the private balcony alongside a bespoke luxury open plan kitchen.

Other benefits include solid oak doors to two storage cupboards and cupboards housing the gas combination boiler, double glazing, private balcony, eaves storage space, private covered car port and personal lockable store and additional visitor parking.

- 23ft Entrance hall with solid glazed double doors to the living/dining room
- Living/dining room, feature double glazed window and door to the private balcony
- **Kitchen,** high specification with high gloss soft close base and wall mounted units with a work top, one and a half bowl sink unit with double glazed window and velux style window above, integrated Neff combination oven and microwave, inset dual width induction hob and extractor above, ceramic tiled flooring, integrated dishwasher, washing machine and fridge/freezer
- Bedroom one dual aspect with fitted mirror fronted wardrobes and door to the en-suite
- **En-suite** stylish modern suite comprising duals shower cubicle with glazed screen, monobloc sink, close coupled WC, ceramic tiled floor and part tiled walls
- Bedroom two double glazed window, fitted bespoke wardrobes
- Bedroom three double glazed window, door to eaves storage (ideal as a study)
- Bathroom luxury modern suite comprising panelled bath and separate shower cubicle, low level WC, monobloc sink unit, ceramic tiled flooring and part tiled walls

#### TOTAL APPROX. FLOOR AREA 1350 SQ.FT. (125.4 SQ.M.)