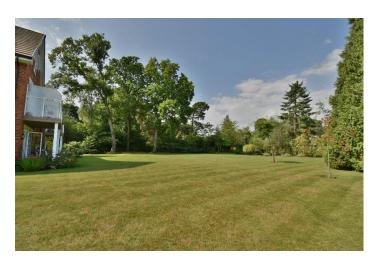

### Outside

- Extensive pavia driveway with well-tended borders to a private car port with pitched roof and door to lockable storage.
- All residents have use of the stunning, landscaped **communal grounds** measuring 0.87 of an acre with a large expanse of lawn facing west with an excellent degree of seclusion