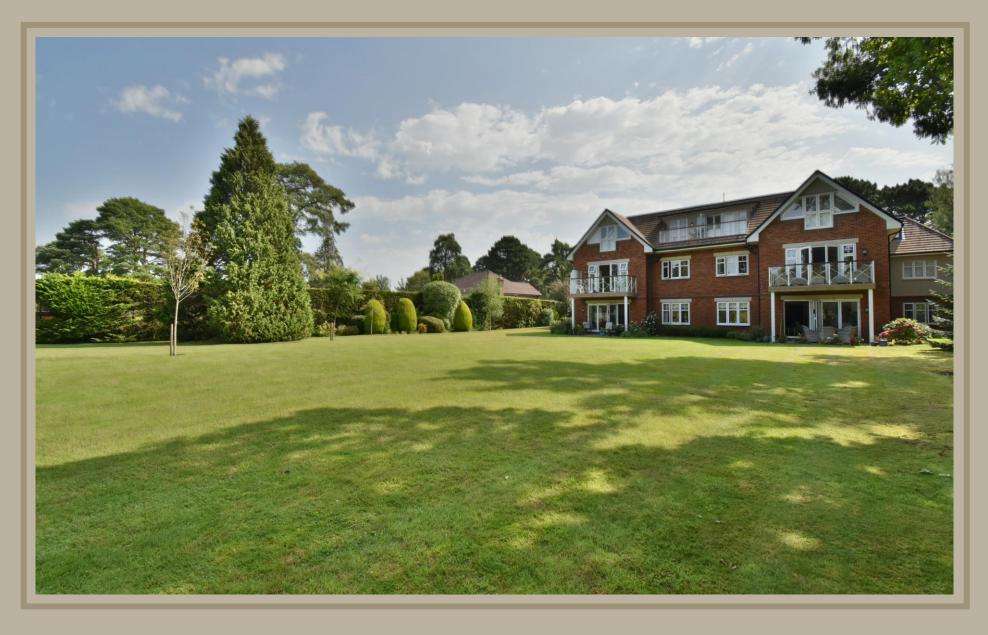

### Outside

- Extensive pavia driveway with well-tended borders to a private car port with pitched roof and door to lockable storage.
- All residents have use of the stunning, landscaped **communal grounds** measuring 0.87 of an acre with a large expanse of lawn facing west with an excellent degree of seclusion