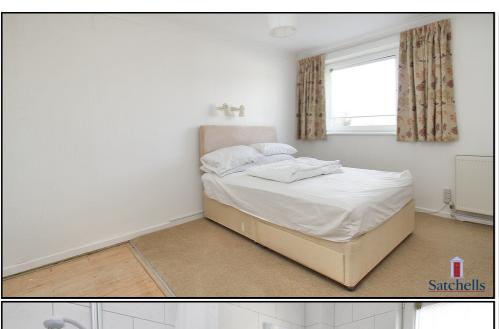

#### **Bedroom One:**

Abt. 8' 8" x 13' 0" (2.64m x 3.96m) Carpet. Radiator. Double glazed window with integral blinds to rear aspect. Built in wardrobes.

# **Bedroom Two:**

Abt. 8' 8" x 12' 1" (2.64m x 3.68m) Carpet. Radiator. Double glazed window with integral blinds to front aspect. Built in wardrobes. Built in cupboard.

# **Bedroom Three:**

Abt. 6' 7"  $\times$  9' 7" (2.01m  $\times$  2.92m) Carpet. Radiator. Double glazed window with integral blinds to rear aspect. Built in wardrobes. Built in cupboard.