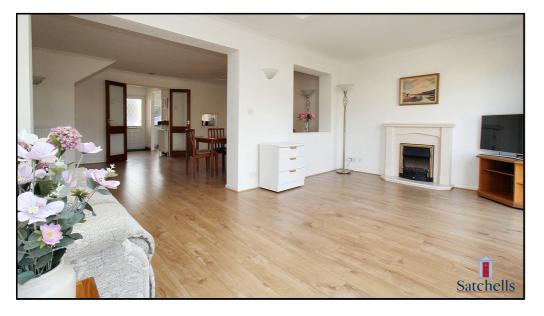

## Living/Dining Space:

Abt. 17' 8" x 12' 9" (5.38m x 3.89m) French doors opening through from the hall way. Laminate flooring. Radiator. Open plan to living room. Built in cupboard.

#### Living Room:

Abt. 17' 8" x 9' 8" (5.38m x 2.95m) Laminate flooring. Radiator. Electric fire with surround. Velux window. Double set of UPVC double glazed sliding doors to rear garden. Open plan to living/dining space.