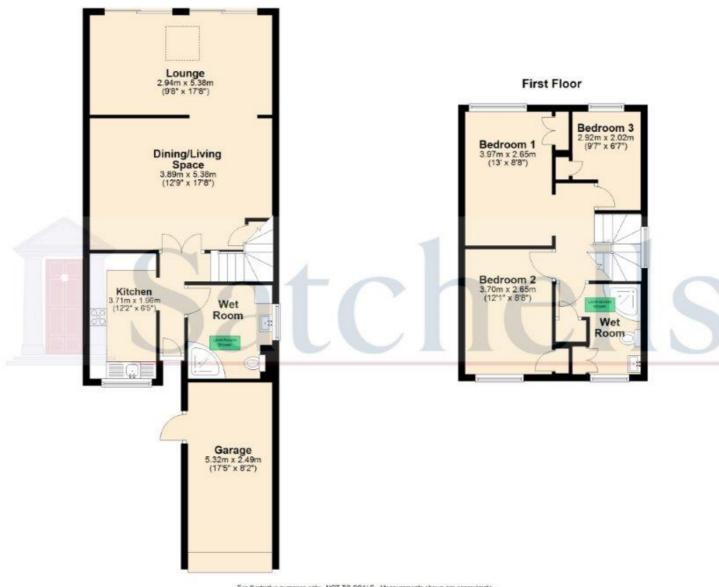

# **Ground Floor Entrance Hall:**

UPVC door to front. Laminate flooring. French doors through to;

## Living/Dining Space:

Abt. 17' 8" x 12' 9" (5.38m x 3.89m) French doors opening through from the hall way. Laminate flooring. Radiator. Open plan to living room. Built in cupboard.

#### Living Room:

Abt. 17' 8" x 9' 8" (5.38m x 2.95m) Laminate flooring. Radiator. Electric fire with surround. Velux window. Double set of UPVC double glazed sliding doors to rear garden. Open plan to living/dining space.

# Kitchen:

Abt. 6' 5" x 12' 2" (1.96m x 3.71m) Laminate flooring. UPVC double glazed windows to front aspect. Radiator. Worktops with a range of wall and base mounted units and integrated sink. Plumbed appliances (included in sale). Tiled splashback. Hatch through to living/dining space.

# Wet Room/Utility:

Full wet room flooring with level access shower, low level WC and wash basin. Tiled walls. Double glazed window to side aspect. Radiator. Worktop for washer and dryer. Wall mounted electric shower. Extractor fan. Spotlights. Utility appliances available upon negotiation

#### **First Floor**

## Landing:

Carpet. Window to side aspect.

#### **Bedroom One:**

Abt. 8' 8" x 13' 0" (2.64m x 3.96m) Carpet. Radiator. Double glazed window with integral blinds to rear aspect. Built in wardrobes.

# **Bedroom Two:**

Abt. 8' 8" x 12' 1" (2.64m x 3.68m) Carpet. Radiator. Double glazed window with integral blinds to front aspect. Built in wardrobes. Built in cupboard.

# **Bedroom Three:**

Abt. 6' 7"  $\times$  9' 7" (2.01m  $\times$  2.92m) Carpet. Radiator. Double glazed window with integral blinds to rear aspect. Built in wardrobes. Built in cupboard.

#### Wet Room:

Full wet room flooring with level access shower, low level WC and wash basin. Tiled walls. Double glazed privacy window to front aspect. Radiator. Built in cupboards. Wall mounted electric shower. Extractor fan. Spotlights.

#### **Front Garden:**

Covered porch to front door. Block paved driveway providing off-road parking for three cars. Raised brick planters. Garage access. Side access.

#### **Ground Floor**

For illustrative purposes only - NOT TO SCALE - Measurements shown are approximate. The size and position of doors, windows, appliances and other features are approximate.

Plan produced using PlanUp.