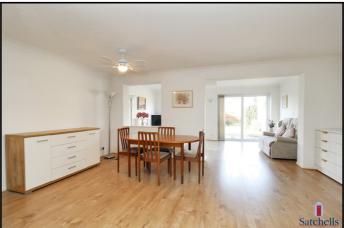

## Living/Dining Space:

Abt. 17' 8" x 12' 9" (5.38m x 3.89m) French doors opening through from the hall way. Laminate flooring. Radiator. Open plan to living room. Built in cupboard.

#### Living Room:

Abt. 17' 8" x 9' 8" (5.38m x 2.95m) Laminate flooring. Radiator. Electric fire with surround. Velux window. Double set of UPVC double glazed sliding doors to rear garden. Open plan to living/dining space.