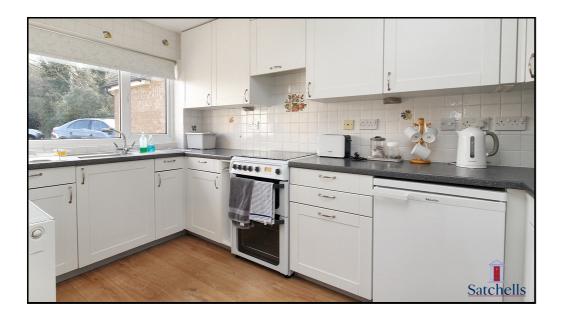

# Kitchen:

Abt. 6' 5" x 12' 2" (1.96m x 3.71m) Laminate flooring. UPVC double glazed windows to front aspect. Radiator. Worktops with a range of wall and base mounted units and integrated sink. Plumbed appliances (included in sale). Tiled splashback. Hatch through to living/dining space.