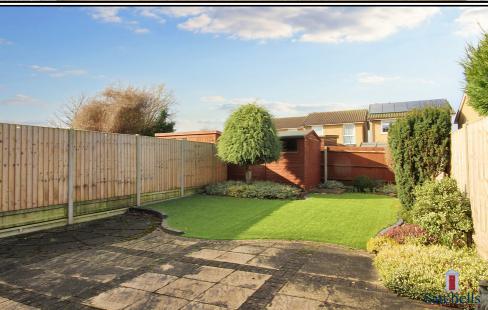

#### **Rear Garden:**

Sunny aspect and fully landscaped with patio/seating area, planted boarders, artificial lawn, tree and garden shed to rear. Enclosed with fencing.