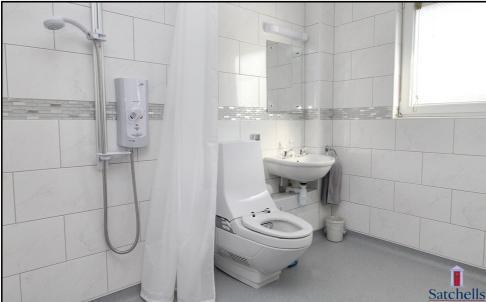

# Wet Room/Utility:

Full wet room flooring with level access shower, low level WC and wash basin. Tiled walls. Double glazed window to side aspect. Radiator. Worktop for washer and dryer. Wall mounted electric shower. Extractor fan. Spotlights. Utility appliances available upon negotiation

#### Wet Room:

Full wet room flooring with level access shower, low level WC and wash basin. Tiled walls. Double glazed privacy window to front aspect. Radiator. Built in cupboards. Wall mounted electric shower. Extractor fan. Spotlights.