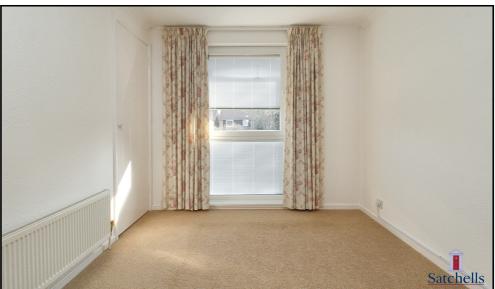

#### **Bedroom One:**

Abt. 8' 8" x 13' 0" (2.64m x 3.96m) Carpet. Radiator. Double glazed window with integral blinds to rear aspect. Built in wardrobes.

# **Bedroom Two:**

Abt. 8' 8" x 12' 1" (2.64m x 3.68m) Carpet. Radiator. Double glazed window with integral blinds to front aspect. Built in wardrobes. Built in cupboard.

# **Bedroom Three:**

Abt. 6' 7"  $\times$  9' 7" (2.01m  $\times$  2.92m) Carpet. Radiator. Double glazed window with integral blinds to rear aspect. Built in wardrobes. Built in cupboard.