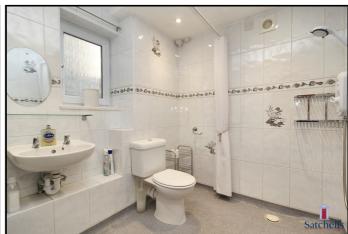

# Wet Room/Utility:

Full wet room flooring with level access shower, low level WC and wash basin. Tiled walls. Double glazed window to side aspect. Radiator. Worktop for washer and dryer. Wall mounted electric shower. Extractor fan. Spotlights. Utility appliances available upon negotiation

#### Wet Room:

Full wet room flooring with level access shower, low level WC and wash basin. Tiled walls. Double glazed privacy window to front aspect. Radiator. Built in cupboards. Wall mounted electric shower. Extractor fan. Spotlights.