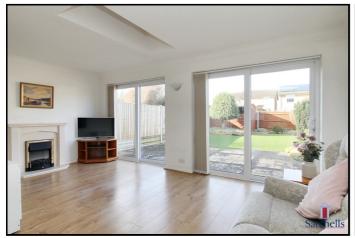

#### Living Room:

Abt. 17' 8" x 9' 8" (5.38m x 2.95m) Laminate flooring. Radiator. Electric fire with surround. Velux window. Double set of UPVC double glazed sliding doors to rear garden. Open plan to living/dining space.

#### **Rear Garden:**

Sunny aspect and fully landscaped with patio/seating area, planted boarders, artificial lawn, tree and garden shed to rear. Enclosed with fencing.