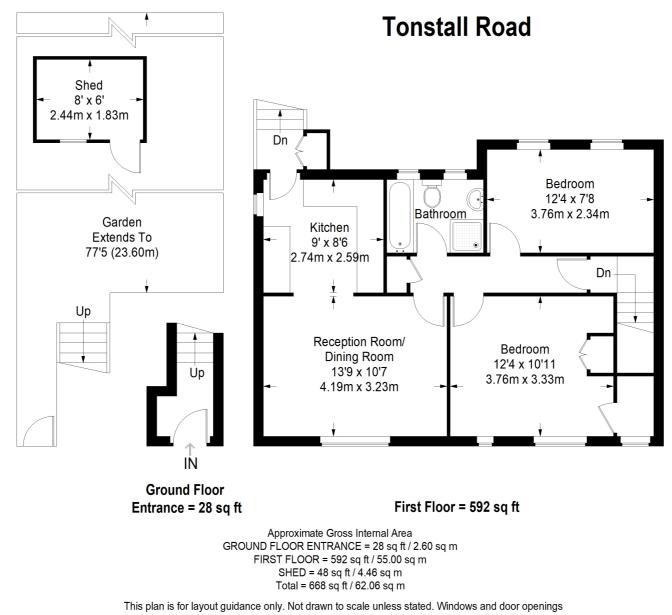

# Front Door to

**Entrance Hall** Stairs to first floor

Landing Cupboard, access to loft

Lounge 13' 2" x 11' 0" (4.01m x 3.35m) Radiator, double glazed window

### Modern Kitchen

9' 2" x 8' 6" (2.79m x 2.59m) Single drainer 1 1/2 bowl sink unit inset in roll top work surface, range of cupboards and units, space for fridge freezer, plumbing for autowash, fitted oven and hob, radiator, two double glazed windows, double glazed door to garden

#### Bedroom 1

12' 4" x 11' 0" (3.76m x 3.35m) Radiator, overstairs cupboard, two double glazed windows

Bedroom 2 Radiator, double glazed window

#### Modern Bathroom

Comprising panel enclosed bath with mixer tap and shower attachment, shower cubicle, low level wc, wash hand basin, tiled walls, two double glazed windows

### Rear Garden

Outside cupboard with boiler, steps leading down to mainly laid to lawn area, patio area, mature borders garden shed

are approximate. Whilst every care is taken in the preparation of this plan, please check all dimensions, shapes and compass bearings before making any decisions reliant upon them. (ID357409)