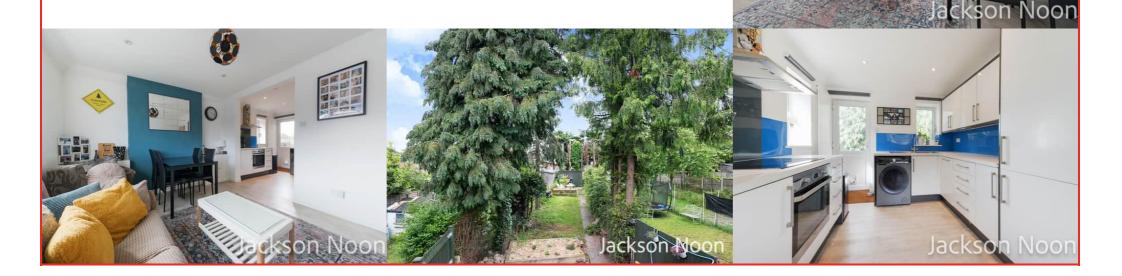

# Front Door to

**Entrance Hall** Stairs to first floor

Landing Cupboard, access to loft

Lounge 13' 2" x 11' 0" (4.01m x 3.35m) Radiator, double glazed window

### Modern Kitchen

9' 2" x 8' 6" (2.79m x 2.59m) Single drainer 1 1/2 bowl sink unit inset in roll top work surface, range of cupboards and units, space for fridge freezer, plumbing for autowash, fitted oven and hob, radiator, two double glazed windows, double glazed door to garden

### Rear Garden

Outside cupboard with boiler, steps leading down to mainly laid to lawn area, patio area, mature borders garden shed

are approximate. Whilst every care is taken in the preparation of this plan, please check all dimensions, shapes and compass bearings before making any decisions reliant upon them. (ID357409)