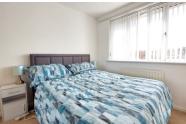

#### **BEDROOM ONE**

11' 0" x 8' 10" (3.35m x 2.69m) (approx.) UPVC window to rear and radiator.

### **BEDROOM TWO**

10' 8" x 8' 9" (3.25m x 2.67m) (approx.) UPVC window to front, radiator and fitted wardrobe.

#### **BEDROOM THREE**

7' 0" x 6' 7" (2.13m x 2.01m) (approx.) UPVC window to rear and radiator.