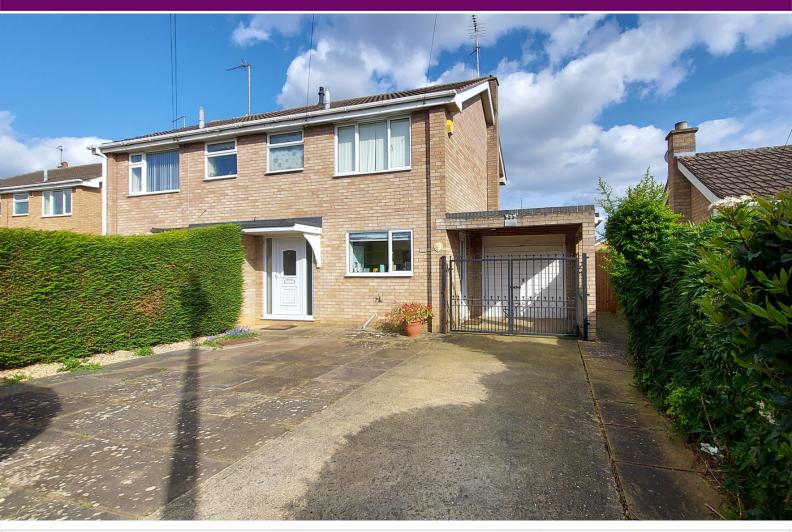

## 11 Torfrida Drive, BOURNE, Lincolnshire PE10 9QF

£220,000

\*\*\*SEMI DETACHED FAMILY HOME\*\*\* Rosedale are delighted to bring this popular style of property to the market with no onward chain. Located in a desirable area of Bourne close to the local school, Bourne woods and local amenities. The property has three bedrooms, family bathroom, lounge/diner, conservatory, cloakroom and kitchen. Outside there is a driveway leading to a single garage and a fully enclosed rear garden. To fully appreciate this property viewings are highly recommended. EPC Energy Rating D/Council Tax Band B.

#### **BATHROOM**

basin and bath with shower over, part tiled walls, heated towel rail and UPVC window to front.

front and side, integrated oven, gas hob, stainless steel sink Front- Single garage, off road parking, paved frontage, unit, plumbing and space for a washing machine, tumble mature hedging, iron gates to garage and gated side access.