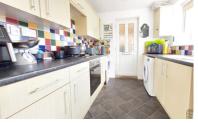

#### KITCHEN/BREAKFAST

9' 9" x 7' 8" (2.97m x 2.34m) (approx.) UPVC windows to **OUTSIDE** dryer space, part tiled walls and radiator.