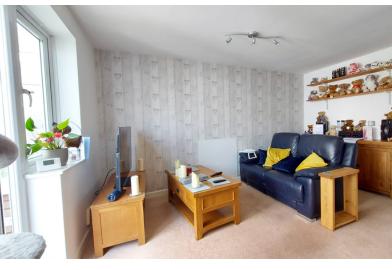

#### LOUNGE/DINER

15' 11" x 13' 10" (4.85m x 4.22m) (approx.) UPVC window to rear, radiator and UPVC French doors to conservatory.

#### **CONSERVATORY**

9' 3" x 9' 3" (2.82m x 2.82m) (approx.) UPVC construction, brick base, tiled flooring and UPVC French doors to garden.