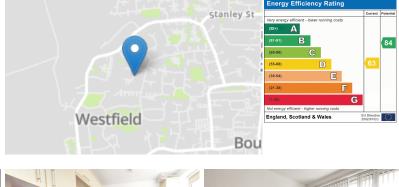

## 11 Torfrida Drive, BOURNE, Lincolnshire PE10 9QF

£220,000

\*\*\*SEMI DETACHED FAMILY HOME\*\*\* Rosedale are delighted to bring this popular style of property to the market with no onward chain. Located in a desirable area of Bourne close to the local school, Bourne woods and local amenities. The property has three bedrooms, family bathroom, lounge/diner, conservatory, cloakroom and kitchen. Outside there is a driveway leading to a single garage and a fully enclosed rear garden. To fully appreciate this property viewings are highly recommended. EPC Energy Rating D/Council Tax Band B.