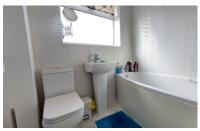

#### **BATHROOM**

basin and bath with shower over, part tiled walls, heated towel rail and UPVC window to front.

front and side, integrated oven, gas hob, stainless steel sink Front- Single garage, off road parking, paved frontage, unit, plumbing and space for a washing machine, tumble mature hedging, iron gates to garage and gated side access.