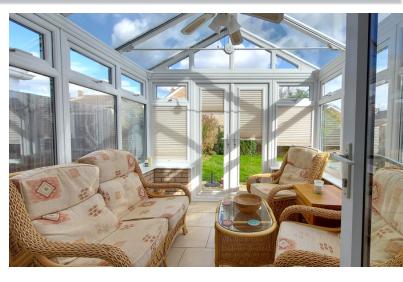

#### **CONSERVATORY**

9' 3" x 9' 3" (2.82m x 2.82m) (approx.) UPVC construction, brick base, tiled flooring and UPVC French doors to garden.