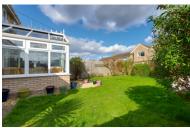

#### **CONSERVATORY**

9' 3" x 9' 3" (2.82m x 2.82m) (approx.) UPVC construction, brick base, tiled flooring and UPVC French doors to garden.

> Rear- Laid to lawn, gravel patio, enclosed by fencing, rear door to garage and shed.