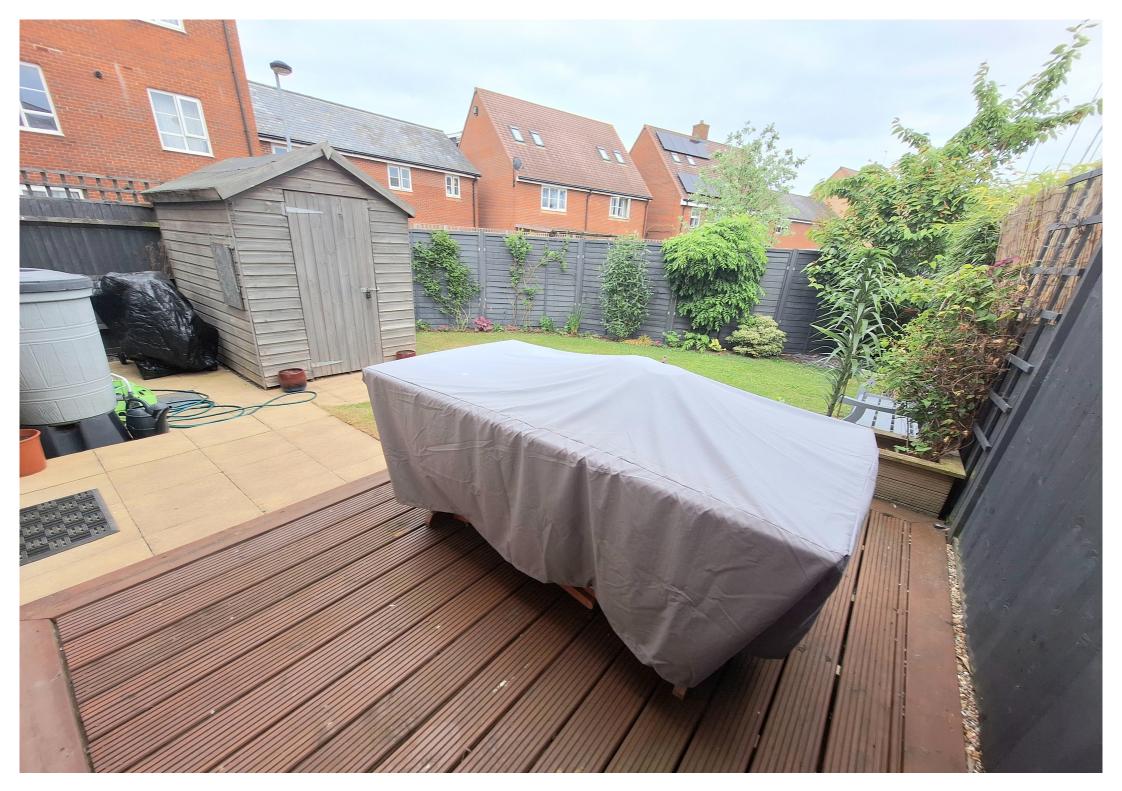

#### Rear

Rear garden laid to lawn with patio and decked area, storage shed, outside tap and gated side access.

All measurements are approximate and quoted in metric with imperial equivalents and for general guidance only and whilst every attempt has been made to ensure accuracy, they must not be relied on. The fixtures, fittings and appliances referred to have not been tested and therefore no guarantee can be given and that they are in working order. Internal photographs are reproduced for general information and it must not be inferred that any item shown is included with the property. For a free valuation, contact the numbers listed on the brochure.