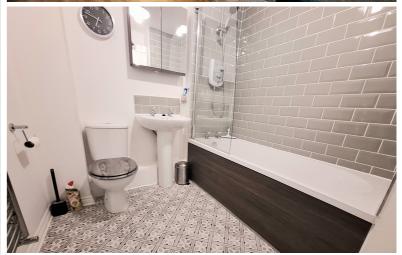

## Bathroom

Panelled bath with electric shower over, low level WC, pedestal wash hand basin, heated towel rail, tiled flooring.