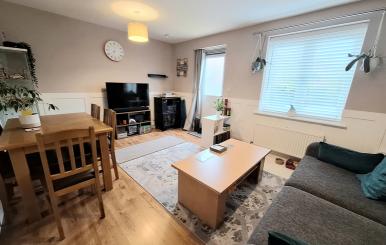

# Lounge/Diner

14' 9" x 10' 10" (4.50m x 3.30m)
Upvc double glazed window to rear,
Upvc double glazed door to rear
garden, laminate flooring, double
radiator, TV and telephone point.