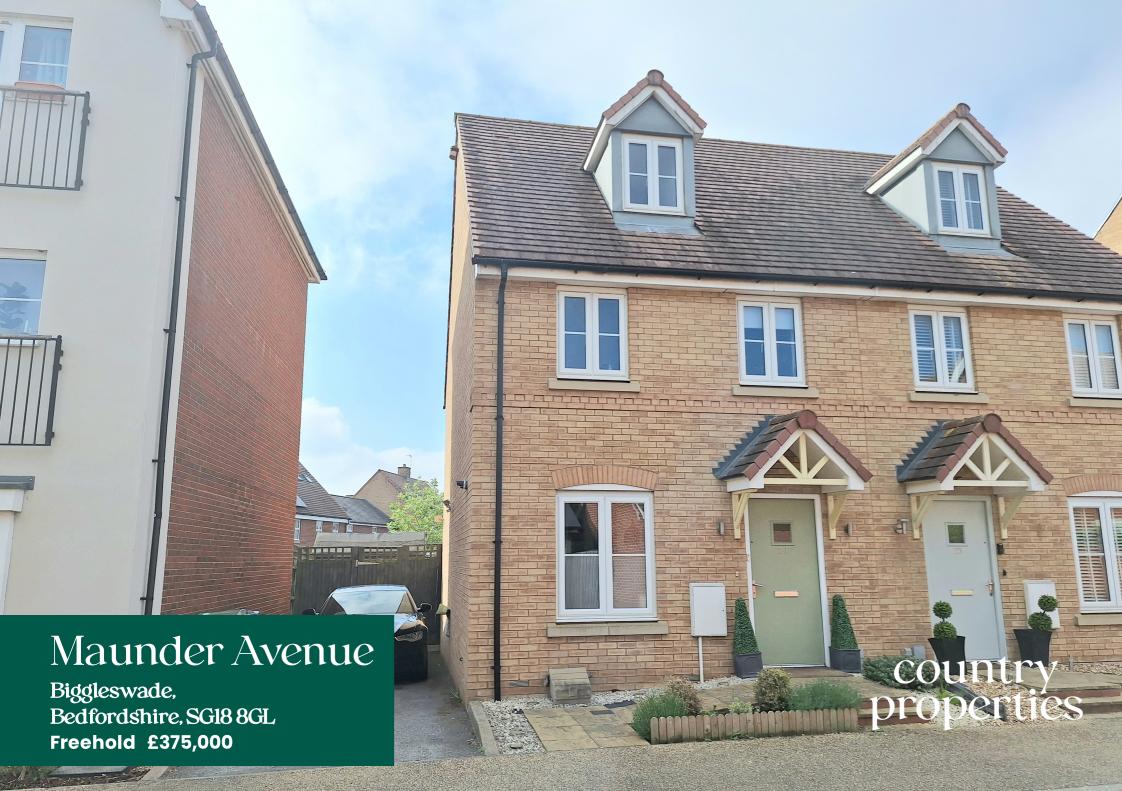

Situated on the popular Kings Reach development, this well presented semi-detached property offers 3 good sized bedrooms and accommodation across three levels. The property has the added advantage of a driveway to the side of the property with off road parking for 2 vehicles. The property is situated within easy reach of local schools, nursery's and amenities. An internal viewing comes highly recommended!

- Semi-detached town house
- Three good size bedrooms
- Kitchen with separate utility room
- Cloakroom
- Driveway for 2 vehicles
- Council Tax band D / EPC rating C

#### Front

Driveway to side offering off road parking for two cars with slated bed to side. Gated rear access, pathway leading to front door.