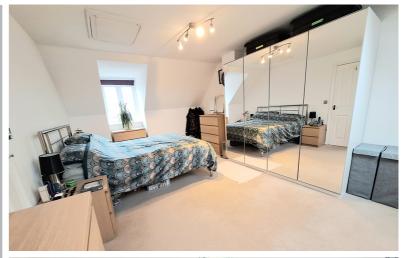

#### Master Bedroom

16' 4" x 11' 2" (4.98m x 3.40m) Radiator, Upvc double glazed window to front, 2x Velux window to rear, loft hatch.