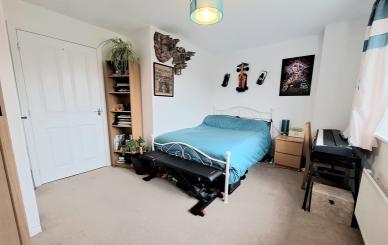

#### **Bedroom Two**

14' 10" x 10' 10" (4.52m x 3.30m)
Radiator, Upvc double glazed window to rear, shelved storage cupboard with electric heater.

#### **Bedroom Three**

9' 8" x 7' 5" (2.95m x 2.26m) Radiator, Upvc double glazed window to front.