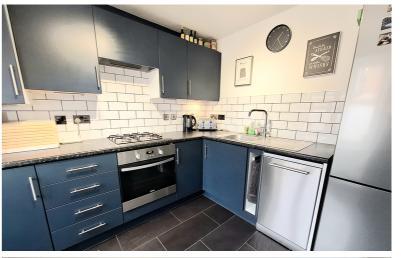

### Kitchen

9' 8" x 8' 2" (2.95m x 2.49m)
Range of wall mounted and base level units with work surface over and matching larder cupboard, space for

matching larder cupboard, space for fridge/freezer and slim line dishwasher, built-in electric oven, gas hob and extractor hood over, stainless steel sink and drainer unit with mixer tap, double radiator, ceramic tiled flooring, cupboard housing boiler, Upvc double glazed window to front.