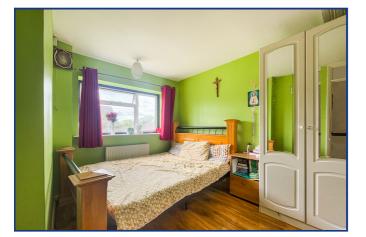

#### First Floor

**Bedroom One** 8' 11" x 12' 3" (2.72m x 3.73m)

Bedroom Two 8' 4" x 11' 1" (2.54m x 3.38m)

**Bedroom Three** 5' 8" x 10' 7" (1.73m x 3.23m)

Bathroom 6' 3" x 5' 10" (1.91m x 1.78m)