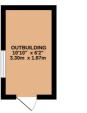

# Greencroft Gardens, Reading, Berkshire. RG30.

OUTBUILDING 67 sq.tt. (6.2 sq.tt.) appro

GROUND FLOOR

TOTAL FLOOR AREA : 1335 sq.ft. (124.1 sq.m.) approx. s been made to ensure the accuracy of the floo

### Second Floor

Loft Room 12' 2" x 15' 2" (3.71m x 4.62m)

**Outside Space** 

Outbuilding 6' 2" x 10' 10" (1.88m x 3.30m)

with rear double gates to allow for driveway parking

**Council Tax Band** 

D

Garden