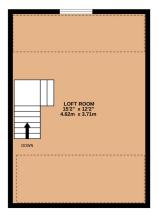

### Second Floor

Loft Room 12' 2" x 15' 2" (3.71m x 4.62m)

**Outside Space** 

Outbuilding 6' 2" x 10' 10" (1.88m x 3.30m)

with rear double gates to allow for driveway parking

**Council Tax Band** 

D

Garden

1ST FLOOR 389 sg.ft. (36.2 sg.m.) appr

2ND FLOOR 369 sq.ft. (36.2 sq.m.) approx