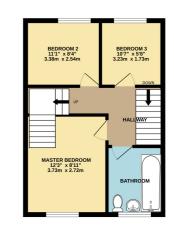

#### First Floor

**Bedroom One** 8' 11" x 12' 3" (2.72m x 3.73m)

Bedroom Two 8' 4" x 11' 1" (2.54m x 3.38m)

**Bedroom Three** 5' 8" x 10' 7" (1.73m x 3.23m)

Bathroom 6' 3" x 5' 10" (1.91m x 1.78m)

1ST FLOOR 389 sg.ft. (36.2 sg.m.) appr

2ND FLOOR 369 sq.ft. (36.2 sq.m.) approx