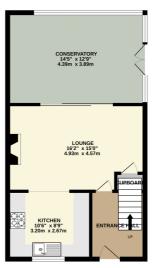

# Greencroft Gardens, Reading, Berkshire. RG30.

OUTBUILDING 67 sq.tt. (6.2 sq.tt.) appro

GROUND FLOOR

TOTAL FLOOR AREA : 1335 sq.ft. (124.1 sq.m.) approx. s been made to ensure the accuracy of the floo

#### **Ground Floor**

**Entrance Hall** 5' 9" x 10' 5" (1.75m x 3.17m)

Lounge 15' 0" x 16' 2" (4.57m x 4.93m)

Kitchen 8' 9" x 10' 6" (2.67m x 3.20m)

Conservatory 14' 5" x 12' 9" (4.39m x 3.89m)