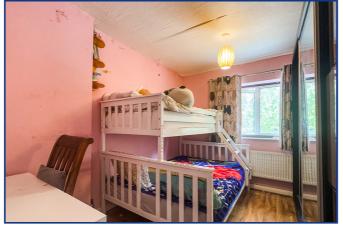

#### First Floor

**Bedroom One** 8' 11" x 12' 3" (2.72m x 3.73m)

Bedroom Two 8' 4" x 11' 1" (2.54m x 3.38m)

**Bedroom Three** 5' 8" x 10' 7" (1.73m x 3.23m)

Bathroom 6' 3" x 5' 10" (1.91m x 1.78m)