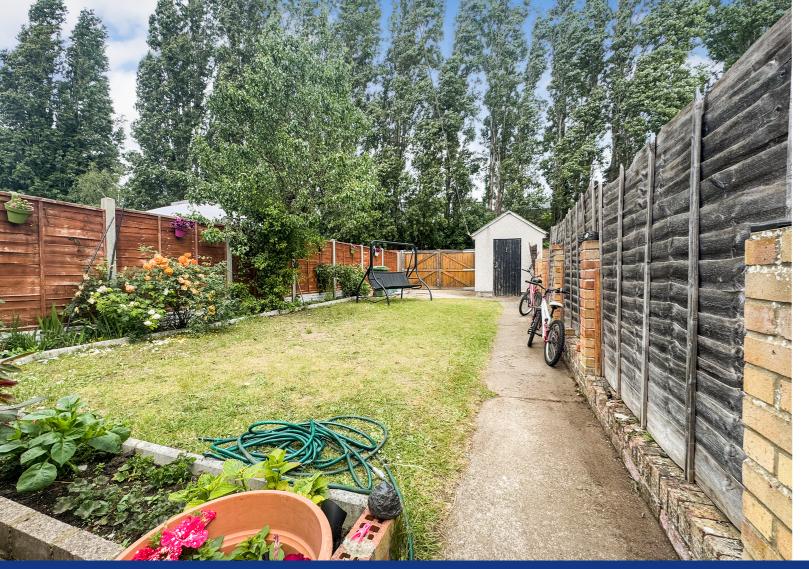

### Second Floor

Loft Room 12' 2" x 15' 2" (3.71m x 4.62m)

**Outside Space** 

Outbuilding 6' 2" x 10' 10" (1.88m x 3.30m)

with rear double gates to allow for driveway parking

**Council Tax Band** 

D

Garden