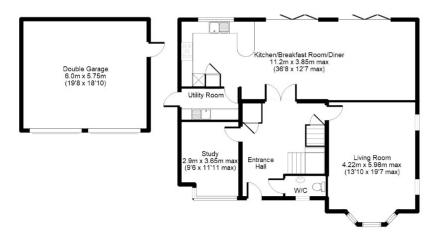

Roundway, Camberley, GU15 1NR

Jigsaw Estates are proud to offer this superb detached family home situated in the Copped Hall area of Camberley. It is one of a pair which were built by Ashridge Homes in 2013 and with approx. 2500 sq ft of accommodation this will hopefully meet your requirements! First floor accommodation comprises five bedrooms (four doubles and one single), en-suites to both the main and second bedrooms, family bathroom and a galleried landing. Downstairs there is a spacious reception hall, study, living room and the 'wow factor' is the all encompassing 36ft kitchen/dining/living room with two sets of bi-fold doors leading onto the garden. In addition, there is a utility room, cloakroom and detached double garage. Misdescriptions Act: We wish to inform prospective purchasers that we have not carried out a detailed survey or tested the services, appliances

and specific fittings including any heating system for this property. Floorplans shown are for illustrative purposes only and are not drawn to scale.

OFFERS IN EXCESS OF £900,000 Freehold

Approx. Total Floor Area: 227 Sq M = 2443 Sq Ft (Includes Garage)

Floorplan is for Illustration purposes only All measurements are approximate and should be verified.

- ONE OF A PAIR BUILT IN 2013
- APPROX 2500 SQ FT OF ACCOMMODATION
- 36FT KITCHEN/DINING/LIVING ROOM
- SEPARATE STUDY
- SEPARATE LOUNGE