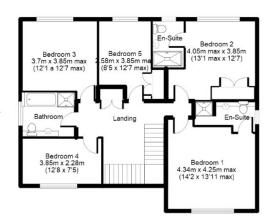

and specific fittings including any heating system for this property. Floorplans shown are for illustrative purposes only and are not drawn to scale.

OFFERS IN EXCESS OF £900,000 Freehold

Approx. Total Floor Area: 227 Sq M = 2443 Sq Ft (Includes Garage)

Floorplan is for Illustration purposes only All measurements are approximate and should be verified.

- ONE OF A PAIR BUILT IN 2013
- APPROX 2500 SQ FT OF ACCOMMODATION
- 36FT KITCHEN/DINING/LIVING ROOM
- SEPARATE STUDY
- SEPARATE LOUNGE