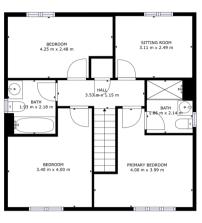

#### **Ground Floor**

### Floor Plan

Matterport

Tel: 01302 247754 Email: info@thepropertyhive.co.uk Web: www.thepropertyhive.co.uk

Utility & Downstairs W/C

First Floor

#### Floor Plan

GROSS INTERNAL AREA
FLOOR 1: 43 m2, FLOOR 2: 58 m2
EXCLUDED AREAS: , GRANGE: 19 m2
PATIO: 6 m2, PORCH: 3 m2
TOTAL: 100 m2

Matterport