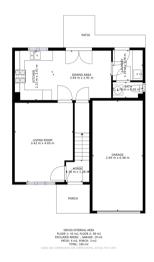

#### Floor Plan

GROSS INTERNAL AREA
FLOOR 1: 43 m2, FLOOR 2: 58 m2
EXCLUDED AREAS: , GRANGE: 19 m2
PATIO: 6 m2, PORCH: 3 m2
TOTAL: 100 m2

Matterport