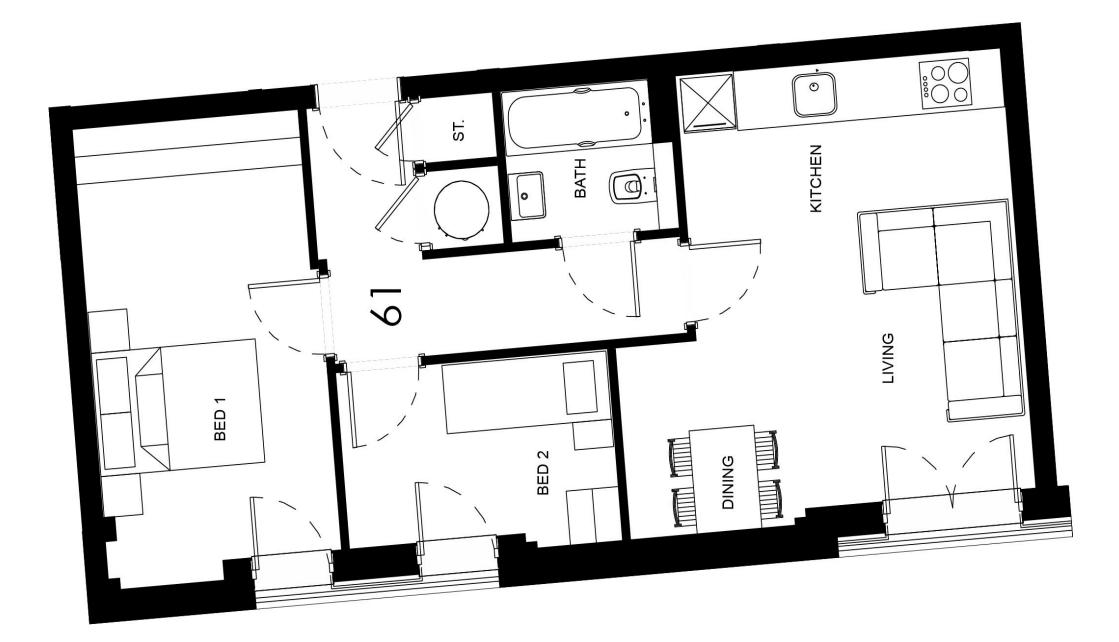

## Flat 61 Vespasian, East Quay Rd, Poole Quay, Poole BH15 1FG Leasehold Price £330,000 (share of freehold)

A superb brand new 2 bedroom fourth floor apartment set directly on Poole Quay with its array of restaurants, bars, and other leisure amenities and within a short walk of the High Street shops. The apartment is ready for immediate occupation and benefits from 3 Juliet balconies, air source water heating, fully fitted kitchen with Lamona appliances, electric radiator heating with individual programmers, parking permit for the undercroft car park, fitted carpets/flooring, luxury bathroom with shower over bath, video entryphone system and double glazing.