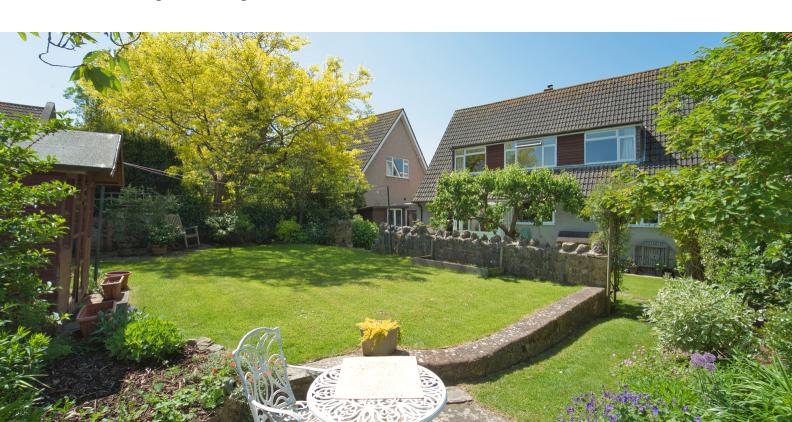

# Rear garden:

A superb garden with 2 nice size areas of lawn, and abundance of flowers, shrubs, and mature trees