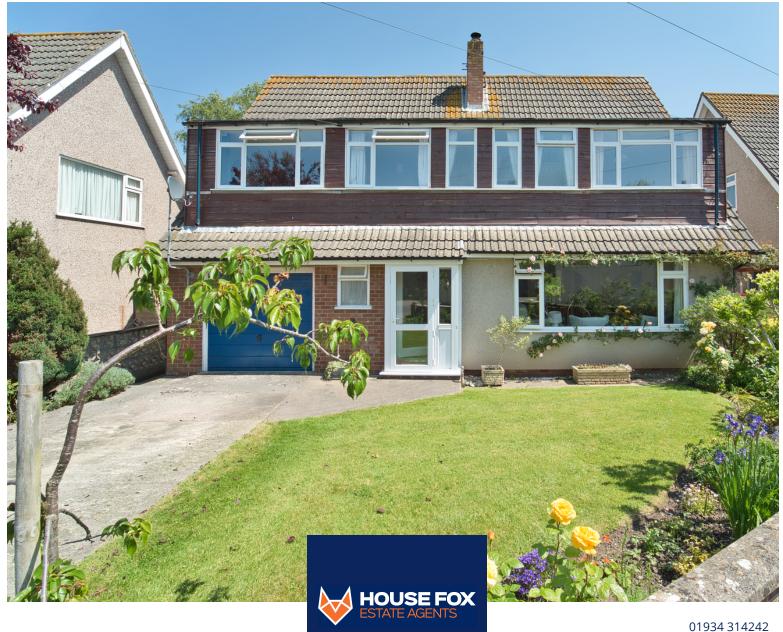

# Wisteria Avenue, Hutton, Weston-Super-Mare, Somerset. BS24 9QF

£450,000 Freehold FOR SALE

## PROPERTY DESCRIPTION

HOUSE FOX ESTATE AGENTS PRESENTS.....Nestled in a sought-after cul-de-sac and within walking distance of the charming local public house, The Old Inn, this five-bedroom detached house presents an excellent opportunity for a growing family.

While the property would benefit from some updating, it boasts spacious and versatile accommodation. The ground floor comprises a hallway, a living room with an archway leading to the dining room, and a well-proportioned kitchen/breakfast room. Additionally, there is a convenient cloakroom and an integral garage. Upstairs, you will find five generous bedrooms, including one with an en-suite shower room, as well as a family bathroom. The wonderful rear garden offers a perfect retreat for outdoor activities and relaxation.

# Garage and parking

 $5.09m \times 3.03m (16' 8" \times 9' 11")$  The driveway provides parking for one car and leads to the GARAGE