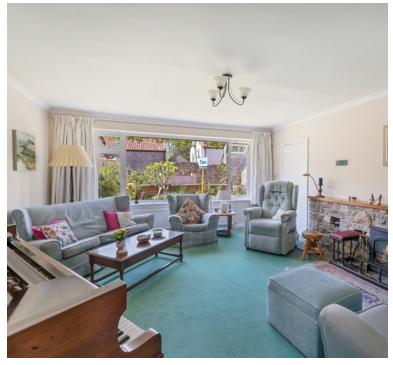

5' 4" \times 8' 11")$  Double glazed window, radiator, door to the en-suite

## En-suite shower room

Shower cubicle, wash hand basin, low level WC

## Bedroom 2:

4.69m x 3.01m (15' 5" x 9' 11") Double glazed window, radiator

#### Bedroom 3:

4.02m x 2.80m (13' 2" x 9' 2") Double glazed window, radiator

## Bedroom 4:

3.55m x 2.83m (11' 8" x 9' 3") Double glazed window, radiator

## Bedroom 5:

4.02m x 2.80m (13' 2" x 9' 2") Double glazed window, radiator

#### Bathroom:

Bath, wash hand basin, low level WC, double glazed window, radiator

# Garage and parking

 $5.09m \times 3.03m (16' 8" \times 9' 11")$  The driveway provides parking for one car and leads to the GARAGE

# Rear garden:

A superb garden with 2 nice size areas of lawn, and abundance of flowers, shrubs, and mature trees













# FLOORPLAN & EPC