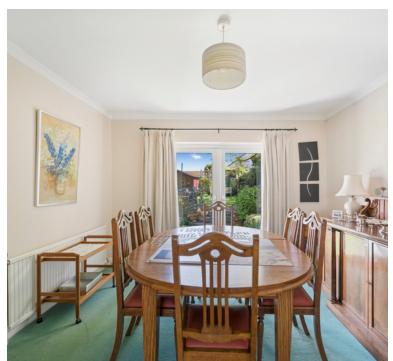

# Dining room:

3.59m x 3.56m (11' 9" x 11' 8") Radiator, double doors to the the garden, door to the kitchen/breakfast room