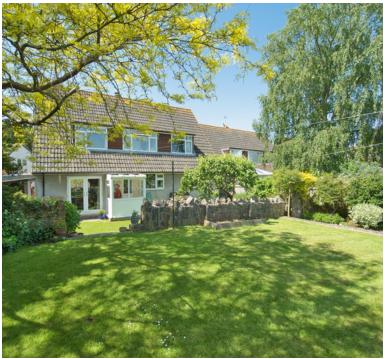

# Rear garden:

A superb garden with 2 nice size areas of lawn, and abundance of flowers, shrubs, and mature trees