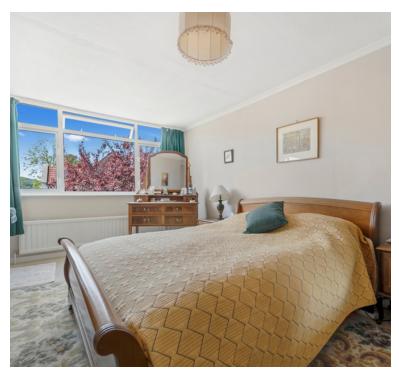

## Bedroom 1:

 $4.67m \times 2.73m (15' 4" \times 8' 11")$  Double glazed window, radiator, door to the en-suite

## Bedroom 2:

4.69m x 3.01m (15' 5" x 9' 11") Double glazed window, radiator

#### Bedroom 3:

4.02m x 2.80m (13' 2" x 9' 2") Double glazed window, radiator

## Bedroom 4:

3.55m x 2.83m (11' 8" x 9' 3") Double glazed window, radiator

## Bedroom 5:

4.02m x 2.80m (13' 2" x 9' 2") Double glazed window, radiator