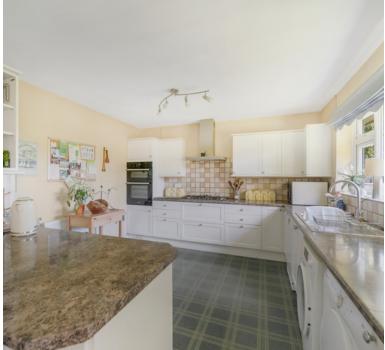

## Kitchen/breakfast room:

7.25m x 3.53m (23' 9" x 11' 7") Sink unit, floor and wall units, built in oven and hob, plumbing for washing machine, 2 double glazed windows, door to the rear porch