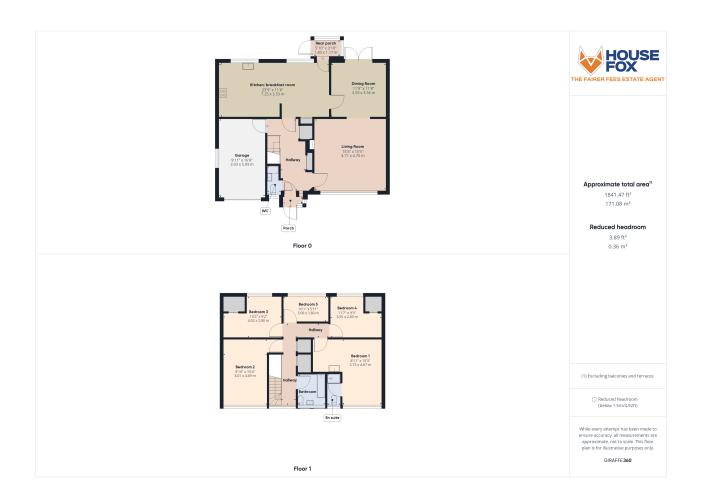

While the property would benefit from some updating, it boasts spacious and versatile accommodation. The ground floor comprises a hallway, a living room with an archway leading to the dining room, and a well-proportioned kitchen/breakfast room. Additionally, there is a convenient cloakroom and an integral garage. Upstairs, you will find five generous bedrooms, including one with an en-suite shower room, as well as a family bathroom. The wonderful rear garden offers a perfect retreat for outdoor activities and relaxation.

# Main front door to the entrance porch:

# **Entrance porch**

Door to the hallway

# Hallway

Stairs to the first floor, cupboard, doors to the kitchen ,lounge and cloakroom

## Cloakroom:

Low level WC, wash hand basin, double glazed window

# Living room:

Double glazed window, radiator, archway to the dining room

# Dining room:

3.59m x 3.56m (11' 9" x 11' 8") Radiator, double doors to the the garden, door to the kitchen/breakfast room

## Kitchen/breakfast room:

7.25m x 3.53m (23' 9" x 11' 7") Sink unit, floor and wall units, built in oven and hob, plumbing for washing machine, 2 double glazed windows, door to the rear porch

# Rear porch:

Door to the garden

# First floor landing:

Cupboards, double glazed window

## Bedroom 1:

 $4.67m \times 2.73m (15' 4" \times 8' 11")$  Double glazed window, radiator, door to the en-suite

## En-suite shower room

Shower cubicle, wash hand basin, low level WC

## Bedroom 2:

4.69m x 3.01m (15' 5" x 9' 11") Double glazed window, radiator

#### Bedroom 3:

4.02m x 2.80m (13' 2" x 9' 2") Double glazed window, radiator

## Bedroom 4:

3.55m x 2.83m (11' 8" x 9' 3") Double glazed window, radiator

## Bedroom 5:

4.02m x 2.80m (13' 2" x 9' 2") Double glazed window, radiator

#### Bathroom:

Bath, wash hand basin, low level WC, double glazed window, radiator

# Garage and parking

 $5.09m \times 3.03m (16' 8" \times 9' 11")$  The driveway provides parking for one car and leads to the GARAGE

# FLOORPLAN & EPC