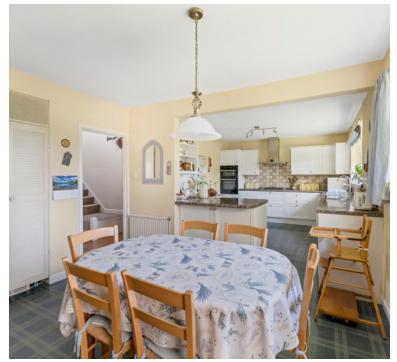

# Living room:

Double glazed window, radiator, archway to the dining room

# Dining room:

3.59m x 3.56m (11' 9" x 11' 8") Radiator, double doors to the the garden, door to the kitchen/breakfast room

## Kitchen/breakfast room:

7.25m x 3.53m (23' 9" x 11' 7") Sink unit, floor and wall units, built in oven and hob, plumbing for washing machine, 2 double glazed windows, door to the rear porch