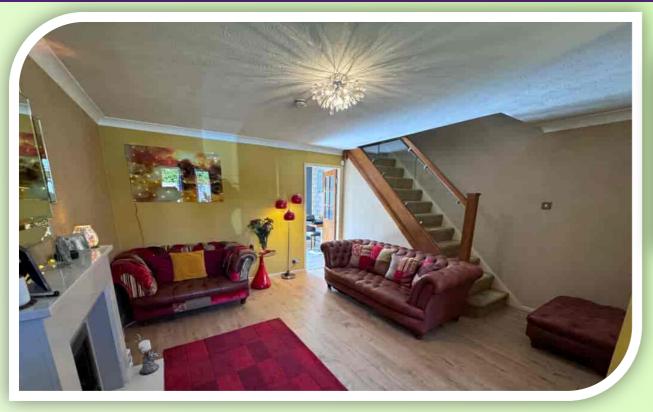

## **GROUND FLOOR**

Access to the property is via the entrance hallway through to the lounge passing the ground floor W.C. The spacious lounge has two front facing windows, stairs with glass balustrade leads up to the first floor, column radiator, gas fire within a surround and wood effect flooring. The kitchen/diner is fitted with a range if modern units, work surfaces to complement, inset sink/drainer, gas hob with extractor over, built in oven, space for appliances, two rear facing windows, tiled floor and an external door out onto the rear garden.