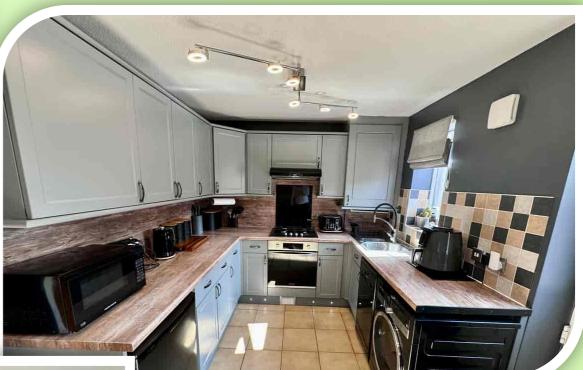

## **GROUND FLOOR**

Access to the property is via the entrance hallway through to the lounge passing the ground floor W.C. The spacious lounge has two front facing windows, stairs with glass balustrade leads up to the first floor, column radiator, gas fire within a surround and wood effect flooring. The kitchen/diner is fitted with a range if modern units, work surfaces to complement, inset sink/drainer, gas hob with extractor over, built in oven, space for appliances, two rear facing windows, tiled floor and an external door out onto the rear garden.