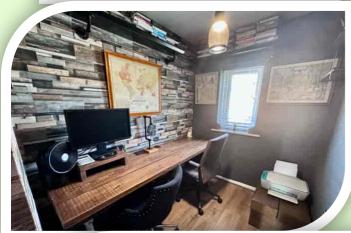

## **FIRST FLOOR**

To the first floor are three bedrooms and a white bathroom suite. The main bedroom has two front windows, laminate flooring and a radiator. A second double bedroom has two rear facing windows, laminate flooring and radiator. Bedroom three is currently utilised as an office with front window, radiator, built in storage and laminate flooring. The bathroom is fitted with a white three piece suite comprising: panelled bath with shower over, pedestal wash hand basin and a low level W.C.