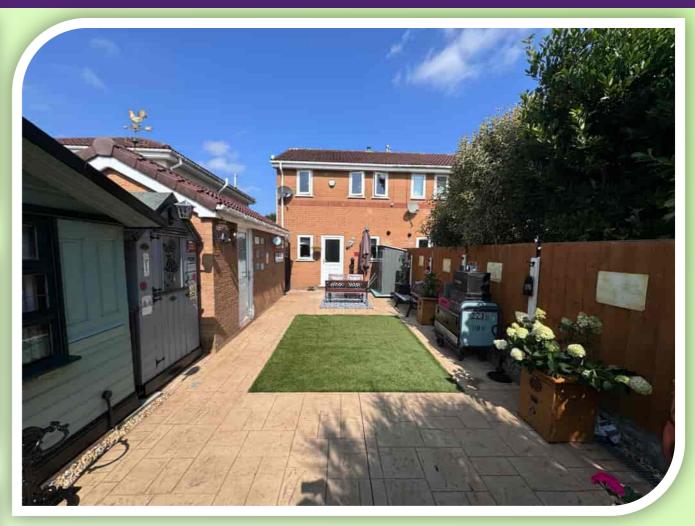

#### **OUTSIDE**

The front is laid to lawn and has a paved driveway for off road parking and access to the detached garage. The fully enclosed rear garden has the advantage of facing south with low maintenance artificial grass, imprinted concrete patio areas and a useful outbuilding with power ideal as a summer house or office.