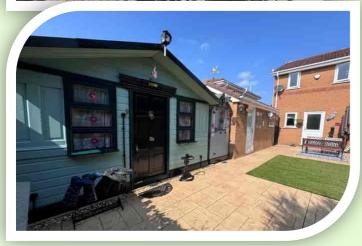

Beautifully presented modern semi-detached property tucked away in a cul-de-sac offered for sale with NO CHAIN DELAY. Conveniently positioned for access to Longton's village centre, reputable schools and transport links this superb family home comprises: entrance hall, cloakroom, spacious lounge, dining kitchen, three bedrooms and a bathroom. Outside driveway, south facing and fully enclosed low maintenance rear garden, detached garage and a summer house or office. This property is warmed via a gas fired central heating system and benefits from double-glazing throughout. Early viewing is highly recommended.

#### **OUTSIDE**

The front is laid to lawn and has a paved driveway for off road parking and access to the detached garage. The fully enclosed rear garden has the advantage of facing south with low maintenance artificial grass, imprinted concrete patio areas and a useful outbuilding with power ideal as a summer house or office.