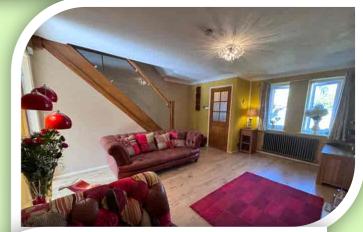

## **GROUND FLOOR**

Access to the property is via the entrance hallway through to the lounge passing the ground floor W.C. The spacious lounge has two front facing windows, stairs with glass balustrade leads up to the first floor, column radiator, gas fire within a surround and wood effect flooring. The kitchen/diner is fitted with a range if modern units, work surfaces to complement, inset sink/drainer, gas hob with extractor over, built in oven, space for appliances, two rear facing windows, tiled floor and an external door out onto the rear garden.