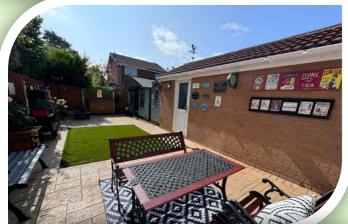

#### **OUTSIDE**

The front is laid to lawn and has a paved driveway for off road parking and access to the detached garage. The fully enclosed rear garden has the advantage of facing south with low maintenance artificial grass, imprinted concrete patio areas and a useful outbuilding with power ideal as a summer house or office.