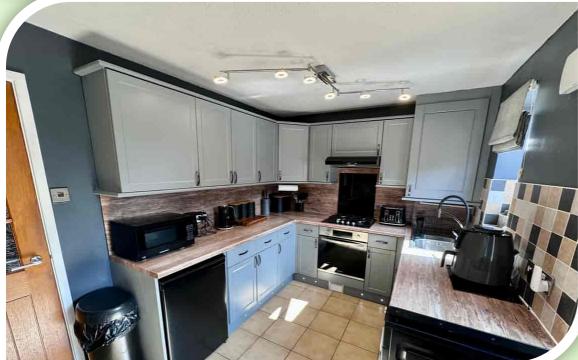

## **GROUND FLOOR**

Access to the property is via the entrance hallway through to the lounge passing the ground floor W.C. The spacious lounge has two front facing windows, stairs with glass balustrade leads up to the first floor, column radiator, gas fire within a surround and wood effect flooring. The kitchen/diner is fitted with a range if modern units, work surfaces to complement, inset sink/drainer, gas hob with extractor over, built in oven, space for appliances, two rear facing windows, tiled floor and an external door out onto the rear garden.