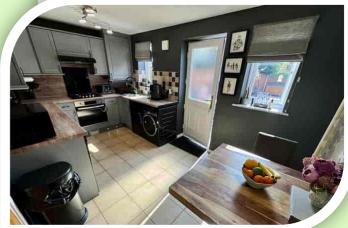

## **GROUND FLOOR**

Access to the property is via the entrance hallway through to the lounge passing the ground floor W.C. The spacious lounge has two front facing windows, stairs with glass balustrade leads up to the first floor, column radiator, gas fire within a surround and wood effect flooring. The kitchen/diner is fitted with a range if modern units, work surfaces to complement, inset sink/drainer, gas hob with extractor over, built in oven, space for appliances, two rear facing windows, tiled floor and an external door out onto the rear garden.