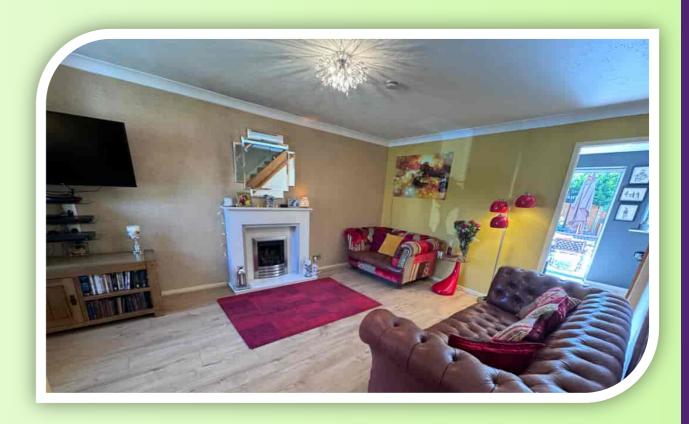

## **GROUND FLOOR**

Access to the property is via the entrance hallway through to the lounge passing the ground floor W.C. The spacious lounge has two front facing windows, stairs with glass balustrade leads up to the first floor, column radiator, gas fire within a surround and wood effect flooring. The kitchen/diner is fitted with a range if modern units, work surfaces to complement, inset sink/drainer, gas hob with extractor over, built in oven, space for appliances, two rear facing windows, tiled floor and an external door out onto the rear garden.