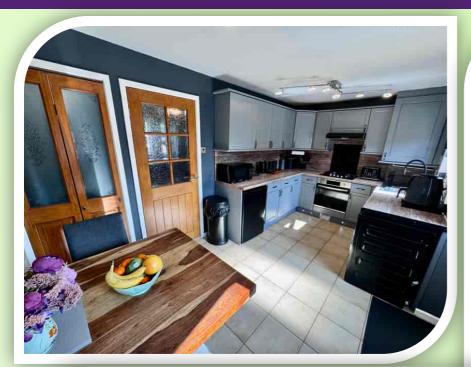

## **GROUND FLOOR**

Access to the property is via the entrance hallway through to the lounge passing the ground floor W.C. The spacious lounge has two front facing windows, stairs with glass balustrade leads up to the first floor, column radiator, gas fire within a surround and wood effect flooring. The kitchen/diner is fitted with a range if modern units, work surfaces to complement, inset sink/drainer, gas hob with extractor over, built in oven, space for appliances, two rear facing windows, tiled floor and an external door out onto the rear garden.