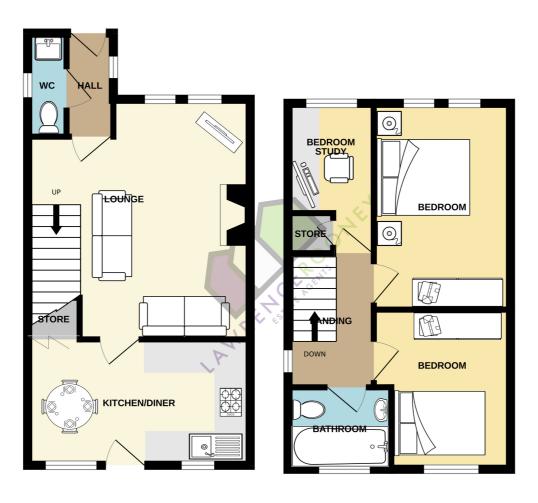

## **GROUND FLOOR**

Access to the property is via the entrance hallway through to the lounge passing the ground floor W.C. The spacious lounge has two front facing windows, stairs with glass balustrade leads up to the first floor, column radiator, gas fire within a surround and wood effect flooring. The kitchen/diner is fitted with a range if modern units, work surfaces to complement, inset sink/drainer, gas hob with extractor over, built in oven, space for appliances, two rear facing windows, tiled floor and an external door out onto the rear garden.

## **FIRST FLOOR**

To the first floor are three bedrooms and a white bathroom suite. The main bedroom has two front windows, laminate flooring and a radiator. A second double bedroom has two rear facing windows, laminate flooring and radiator. Bedroom three is currently utilised as an office with front window, radiator, built in storage and laminate flooring. The bathroom is fitted with a white three piece suite comprising: panelled bath with shower over, pedestal wash hand basin and a low level W.C.

GROUND FLOOR 1ST FLOOR

Whilst every attempt has been made to ensure the accuracy of the floorplan contained here, measurements of doors, windows, rooms and any other terms are approximate and no responsibility is taken for any eror, omission or mis-statement. This plan is for illustrative purposes only and should be used as such by any prospective purchaser. The services, systems and appliances shown have not been tested and no guarantee as to their operability or efficiency can be given.