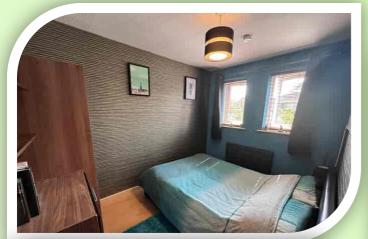

## **FIRST FLOOR**

To the first floor are three bedrooms and a white bathroom suite. The main bedroom has two front windows, laminate flooring and a radiator. A second double bedroom has two rear facing windows, laminate flooring and radiator. Bedroom three is currently utilised as an office with front window, radiator, built in storage and laminate flooring. The bathroom is fitted with a white three piece suite comprising: panelled bath with shower over, pedestal wash hand basin and a low level W.C.