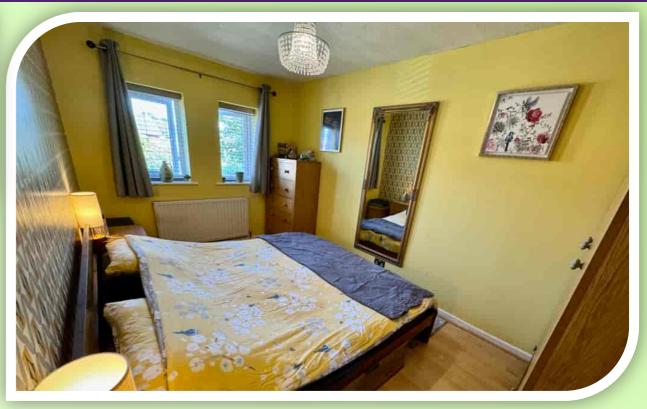

## **FIRST FLOOR**

To the first floor are three bedrooms and a white bathroom suite. The main bedroom has two front windows, laminate flooring and a radiator. A second double bedroom has two rear facing windows, laminate flooring and radiator. Bedroom three is currently utilised as an office with front window, radiator, built in storage and laminate flooring. The bathroom is fitted with a white three piece suite comprising: panelled bath with shower over, pedestal wash hand basin and a low level W.C.