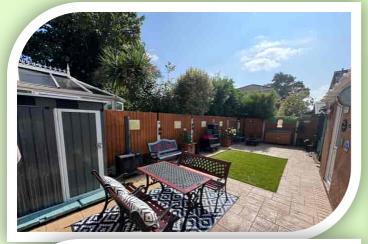

#### **OUTSIDE**

The front is laid to lawn and has a paved driveway for off road parking and access to the detached garage. The fully enclosed rear garden has the advantage of facing south with low maintenance artificial grass, imprinted concrete patio areas and a useful outbuilding with power ideal as a summer house or office.