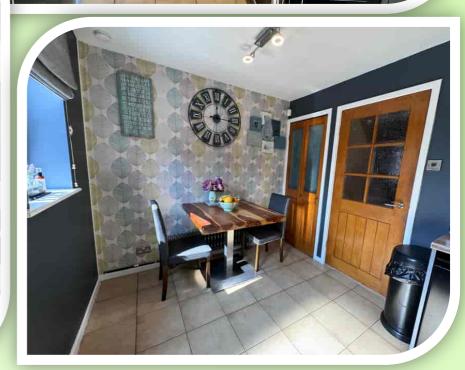

## **GROUND FLOOR**

Access to the property is via the entrance hallway through to the lounge passing the ground floor W.C. The spacious lounge has two front facing windows, stairs with glass balustrade leads up to the first floor, column radiator, gas fire within a surround and wood effect flooring. The kitchen/diner is fitted with a range if modern units, work surfaces to complement, inset sink/drainer, gas hob with extractor over, built in oven, space for appliances, two rear facing windows, tiled floor and an external door out onto the rear garden.