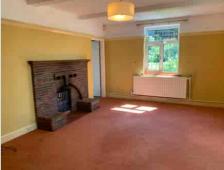

 The accomodation comprises

 Ground floor

 Entrance porch

 Entrance hall

 Living room 21' 1" x 12' 1" (6.43m x 3.68m)

 Kitchen/breakfast room 24' 5" x 12' 6" (7.44m x 3.81m)

 Study/forth bedroom 8' 8" x 8' 4" (2.64m x 2.54m)