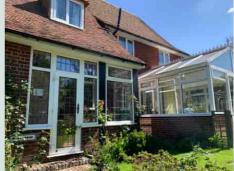

 Conservatory 12' 2" x 11' 7" (3.71m x 3.53m)

 W.C

Pantry

 First floor

 Landing

 Bedroom one
 21' 1" x 14' 4" (6.43m x 4.37m)

 Bedroom two
 13' 6" x 10' 4" (4.11m x 3.15m)

 Bedroom three
 16' 3" x 9' 11" (4.95m x 3.02m)