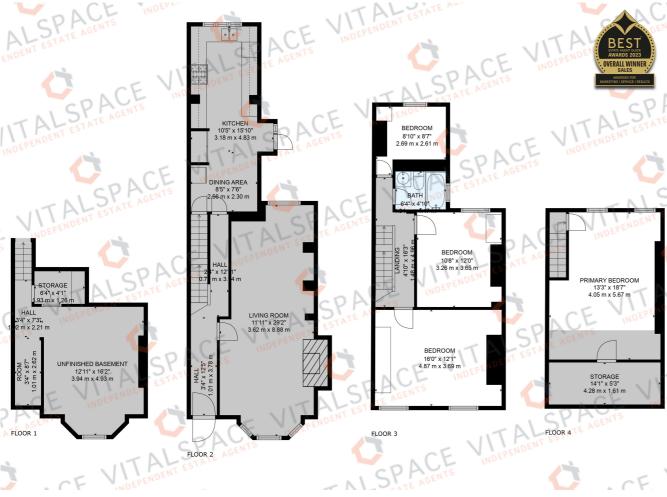

## Barton Road, Stretford, M32 9FA

\*\*VIDEO TOUR\*\* - VITALSPACE ESTATE AGENTS are pleased to offer for sale this well presented FOUR BEDROOM mid period terrace home located in a sought after area, ideal for local amenities, local schooling and with excellent transport links to and from the City Centre, Media City and Salford Quays. Arranged over four floors, in brief this property comprises of an entrance hallway, a bay fronted living room with a feature log burning fire, a good sized sitting room and an impressive 24ft dining kitchen with uPVC double glazed doors leading out to the rear of the property. The kitchen itself is fitted with a host of wall and base units, splash back tiling and space for a large dining table and chairs if required. To the first floor level, a shaped landing provides entry into three spacious bedrooms and a three piece family bathroom with a shower over bath combination. Stairs rise from the first floor landing to the second floor where an impressively sized fourth bedroom can be found. Further benefits of this desirable family home include uPVC double glazing and a gas fired combination boiler. It is also worth noting that useful dry storage can be found in both the cellar and a boarded loft space. Externally, a block paved driveway provides off road parking to the front. To the rear, a gated patio area is a perfect space for alfresco dining and leads into a West facing lawned garden. As mentioned, this property is nestled in a popular area of Stretford, a delightful residential setting for families. The area enjoys a tranquil atmosphere while being conveniently located near local amenities. Residents can take advantage of nearby schools, parks, and leisure facilities, ensuring a vibrant community spirit. Excellent transport links provide easy access to Manchester city centre and other neighbouring areas, making it an ideal location for commuters. Experience a harmonious blend of suburban living and urban convenience in this sought-after area of Stretford. Contact VitalSpace Estate Agents for further information or to arrange an internal inspection.