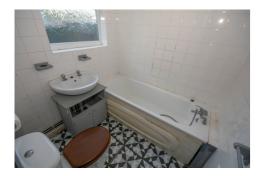

There are a further range of amenities available within the immediate area to include local shops and stores, schooling for all ages, supermarkets and hot food takeaway outlets.

In brief, the accommodation comprises of an entrance lobby, through lounge/dining room, fitted kitchen, rear lobby and a ground floor bathroom fitted with a white suite.

### **ROOM DIMENSIONS**

**Ground Floor** 

**Entrance Lobby** 

 $3' \ 0'' \times 2' \ 7'' \ (0.91 \text{m} \times 0.79 \text{m})$ 

Lounge/Dining Room

 $18' 9" \times 11' 0" (5.71m \times 3.35m)$ 

Kitchen

11' 0" max. x 12' 11" max. (3.35m max. x 3.94m

max.) An L shaped Room

Rear Lobby

 $6'7" \times 2'9" (2.01m \times 0.84m)$ 

**Bathroom** 

 $6' \ 1'' \times 5' \ 9'' \ (1.85m \times 1.75m)$ 

First Floor

Bedroom One

 $12' 8" \times 11' 1" (3.86m \times 3.38m)$ 