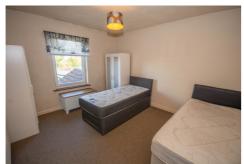

To the first floor there are two double bedrooms.

The property benefits from gas fired central heating to radiators and Upvc double glazing.

Externally, there is an enclosed rear courtyard to the immediate rear with a shared and secure pedestrian pathway with further garden which is laid to lawn and offers a patio area and well stocked shrub borders.

**Bedroom Two** 

 $11' 1" \times 10' 8" (3.38m \times 3.25m)$ 