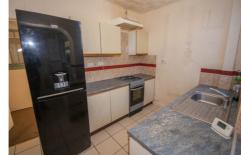

There are a further range of amenities available within the immediate area to include local shops and stores, schooling for all ages, supermarkets and hot food takeaway outlets.

In brief, the accommodation comprises of an entrance lobby, through lounge/dining room, fitted kitchen, rear lobby and a ground floor bathroom fitted with a white suite.

### **ROOM DIMENSIONS**

**Ground Floor** 

**Entrance Lobby** 

 $3' \ 0'' \times 2' \ 7'' \ (0.91 \text{m} \times 0.79 \text{m})$ 

Lounge/Dining Room

 $18' 9" \times 11' 0" (5.71m \times 3.35m)$ 

Kitchen

11' 0" max. x 12' 11" max. (3.35m max. x 3.94m

max.) An L shaped Room

Rear Lobby

 $6'7" \times 2'9" (2.01m \times 0.84m)$ 

**Bathroom** 

 $6' \ 1'' \times 5' \ 9'' \ (1.85m \times 1.75m)$ 

First Floor

Bedroom One

 $12' 8" \times 11' 1" (3.86m \times 3.38m)$ 