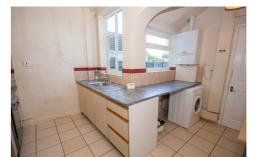

There are a further range of amenities available within the immediate area to include local shops and stores, schooling for all ages, supermarkets and hot food takeaway outlets.

In brief, the accommodation comprises of an entrance lobby, through lounge/dining room, fitted kitchen, rear lobby and a ground floor bathroom fitted with a white suite.

### **ROOM DIMENSIONS**

**Ground Floor** 

**Entrance Lobby** 

 $3' \ 0'' \times 2' \ 7'' \ (0.91 \text{m} \times 0.79 \text{m})$ 

Lounge/Dining Room

 $18' 9" \times 11' 0" (5.71m \times 3.35m)$ 

Kitchen

11' 0" max. x 12' 11" max. (3.35m max. x 3.94m

max.) An L shaped Room

Rear Lobby

 $6'7" \times 2'9" (2.01m \times 0.84m)$ 

**Bathroom** 

 $6' \ 1'' \times 5' \ 9'' \ (1.85m \times 1.75m)$ 

First Floor

Bedroom One

 $12' 8" \times 11' 1" (3.86m \times 3.38m)$ 