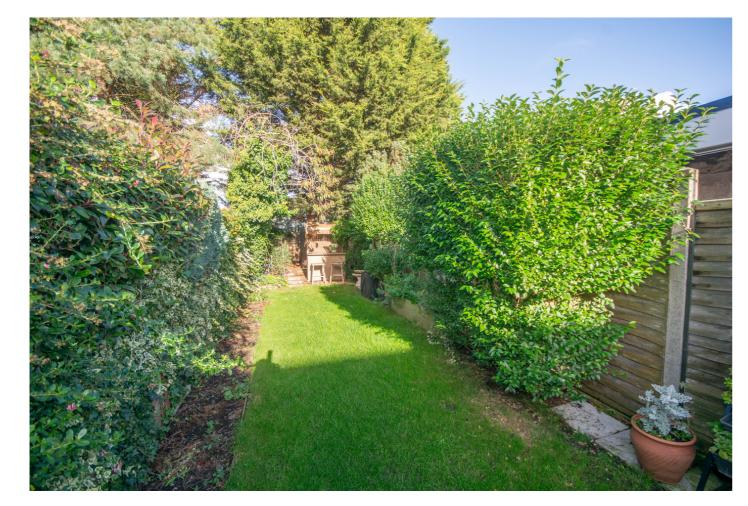

To the first floor there are two double bedrooms.

The property benefits from gas fired central heating to radiators and Upvc double glazing.

Externally, there is an enclosed rear courtyard to the immediate rear with a shared and secure pedestrian pathway with further garden which is laid to lawn and offers a patio area and well stocked shrub borders.