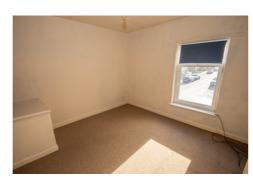

To the first floor there are two double bedrooms.

The property benefits from gas fired central heating to radiators and Upvc double glazing.

Externally, there is an enclosed rear courtyard to the immediate rear with a shared and secure pedestrian pathway with further garden which is laid to lawn and offers a patio area and well stocked shrub borders.

### **ROOM DIMENSIONS**

**Ground Floor** 

**Entrance Lobby** 

 $3' \ 0'' \times 2' \ 7'' \ (0.91 \text{m} \times 0.79 \text{m})$ 

Lounge/Dining Room

 $18' 9" \times 11' 0" (5.71m \times 3.35m)$ 

Kitchen

11' 0" max. x 12' 11" max. (3.35m max. x 3.94m

max.) An L shaped Room

Rear Lobby

 $6'7" \times 2'9" (2.01m \times 0.84m)$ 

**Bathroom** 

 $6' \ 1'' \times 5' \ 9'' \ (1.85m \times 1.75m)$ 

First Floor

Bedroom One

 $12' 8" \times 11' 1" (3.86m \times 3.38m)$ 