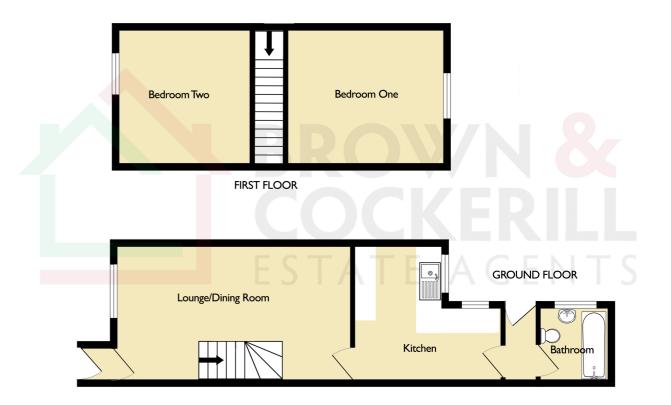

### **ROOM DIMENSIONS**

**Ground Floor** 

**Entrance Lobby** 

 $3' \ 0'' \times 2' \ 7'' \ (0.91 \text{m} \times 0.79 \text{m})$ 

Lounge/Dining Room

 $18' 9" \times 11' 0" (5.71m \times 3.35m)$ 

Kitchen

11' 0" max. x 12' 11" max. (3.35m max. x 3.94m

max.) An L shaped Room

Rear Lobby

 $6'7" \times 2'9" (2.01m \times 0.84m)$ 

**Bathroom** 

 $6' \ 1'' \times 5' \ 9'' \ (1.85m \times 1.75m)$ 

First Floor

Bedroom One

 $12' 8" \times 11' 1" (3.86m \times 3.38m)$ 

**Bedroom Two** 

 $11' 1" \times 10' 8" (3.38m \times 3.25m)$ 

# FLOOR PLAN