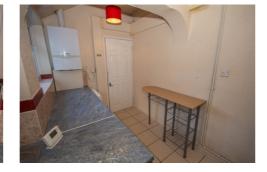

There are a further range of amenities available within the immediate area to include local shops and stores, schooling for all ages, supermarkets and hot food takeaway outlets.

In brief, the accommodation comprises of an entrance lobby, through lounge/dining room, fitted kitchen, rear lobby and a ground floor bathroom fitted with a white suite.

### **ROOM DIMENSIONS**

**Ground Floor** 

**Entrance Lobby** 

 $3' \ 0'' \times 2' \ 7'' \ (0.91 \text{m} \times 0.79 \text{m})$ 

Lounge/Dining Room

 $18' 9" \times 11' 0" (5.71m \times 3.35m)$ 

Kitchen

11' 0" max. x 12' 11" max. (3.35m max. x 3.94m

max.) An L shaped Room

Rear Lobby

 $6'7" \times 2'9" (2.01m \times 0.84m)$ 

**Bathroom** 

 $6' \ 1'' \times 5' \ 9'' \ (1.85m \times 1.75m)$ 

First Floor

Bedroom One

 $12' 8" \times 11' 1" (3.86m \times 3.38m)$ 