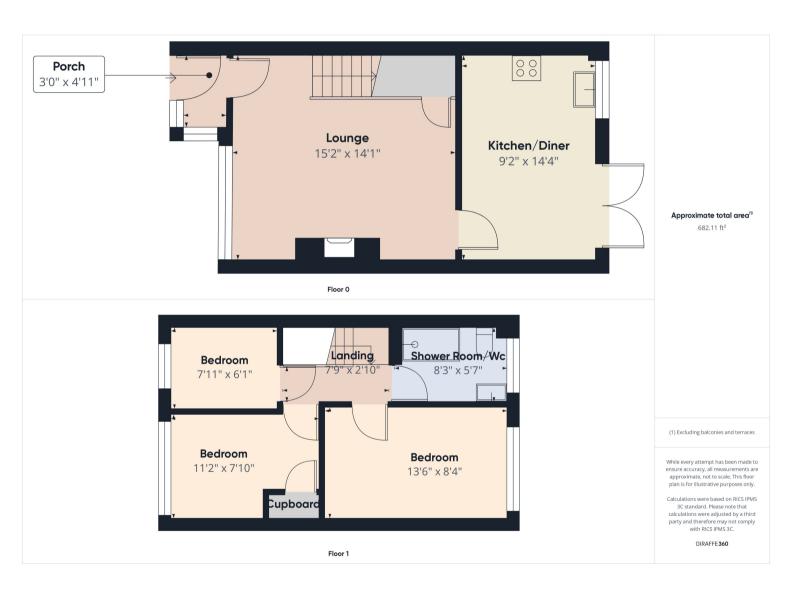

The property is entered via a feature composite door to entrance porch with door to modern open plan lounge which is tastefully decorated with illuminated staircase to first floor and door to recently fitted kitchen/Diner. This modern kitchen is fitted in an extensive range of base, wall mounted and full height distinctive matt black kitchen units with contrasting work surfaces and modern inset sink unit. There is a range of integrated appliance to include: mid height oven and microwave with gas hob and stainless steel chimney extractor and slimline dishwasher with further appliance space for washing machine and plumbed in double doored fridge freezer with LED under unit and kick board lighting and quality porcelain tiling adding the final touches.

The first floor leading leads to the three modern decorated bedrooms, each with fitted bedroom furniture and the newly installed shower room with walk in shower with drench and hand held shower heads, floating vanity wash hand basin with moulded sink unit and low level wc. with modern fully tiled walls and flooring.

#### Modern Lounge:

15' 2" x 14' 1" (4.62m x 4.29m)

#### Fitted Kitchen/Diner:

14' 4" x 9' 2" (4.37m x 2.79m)

# Landing:

#### **Bedroom One**

13' 6" x 8' 4" (4.11m x 2.54m) with modern fitted wardrobes

#### **Bedroom Two**

11' 2" x 7' 10" (3.40m x 2.39m) with fitted wardrobes and matching furniture

#### **Bedroom Three:**

7' 11" x 6' 1" (2.41m x 1.85m) with fitted wardrobes and matching furniture

# **Shower Room:**

Newly installed with walk-in shower