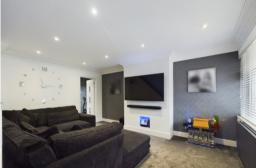

The property is entered via a feature composite door to entrance porch with door to modern open plan lounge which is tastefully decorated with illuminated staircase to first floor and door to recently fitted kitchen/Diner. This modern kitchen is fitted in an extensive range of base, wall mounted and full height distinctive matt black kitchen units with contrasting work surfaces and modern inset sink unit. There is a range of integrated appliance to include: mid height oven and microwave with gas hob and stainless steel chimney extractor and slimline dishwasher with further appliance space for washing machine and plumbed in double doored fridge freezer with LED under unit and kick board lighting and quality porcelain tiling adding the final touches.

#### Modern Lounge:

15' 2" x 14' 1" (4.62m x 4.29m)