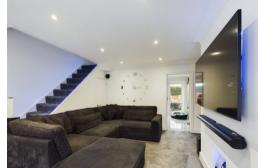

The property is entered via a feature composite door to entrance porch with door to modern open plan lounge which is tastefully decorated with illuminated staircase to first floor and door to recently fitted kitchen/Diner. This modern kitchen is fitted in an extensive range of base, wall mounted and full height distinctive matt black kitchen units with contrasting work surfaces and modern inset sink unit. There is a range of integrated appliance to include: mid height oven and microwave with gas hob and stainless steel chimney extractor and slimline dishwasher with further appliance space for washing machine and plumbed in double doored fridge freezer with LED under unit and kick board lighting and quality porcelain tiling adding the final touches.

#### Modern Lounge:

15' 2" x 14' 1" (4.62m x 4.29m)