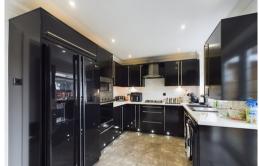

The property is entered via a feature composite door to entrance porch with door to modern open plan lounge which is tastefully decorated with illuminated staircase to first floor and door to recently fitted kitchen/Diner. This modern kitchen is fitted in an extensive range of base, wall mounted and full height distinctive matt black kitchen units with contrasting work surfaces and modern inset sink unit. There is a range of integrated appliance to include: mid height oven and microwave with gas hob and stainless steel chimney extractor and slimline dishwasher with further appliance space for washing machine and plumbed in double doored fridge freezer with LED under unit and kick board lighting and quality porcelain tiling adding the final touches.

#### Fitted Kitchen/Diner:

14' 4" x 9' 2" (4.37m x 2.79m)