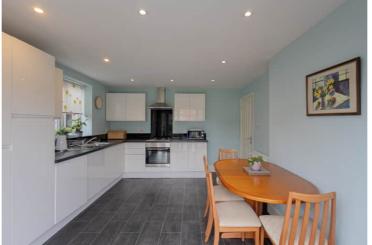

## Description

A charming, detached true bungalow situated in a village location yet conveniently close to Northwich town centre. The property has undergone extensive modernisation in recent years, boasting modern kitchen and bathroom fittings. It is presented in excellent decorative condition. Equipped with gas central heating and PVCu double-glazed windows, the property comprises a long central entrance hall, a lounge with a bay window and a feature fireplace, an extended kitchen-breakfast room, two double bedrooms, and an extended bathroom. Externally, there is an enclosed front garden, a side driveway with ample space for off-road parking and accommodation for a caravan, and a rear garden with a large patio area and a level lawn. There is a pleasant open aspect to the front.