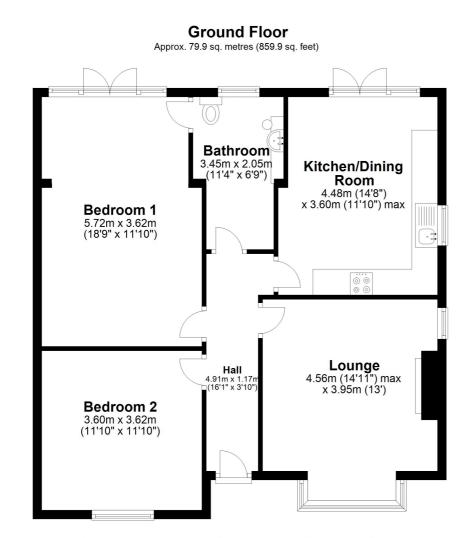

## Description

A charming, detached true bungalow situated in a village location yet conveniently close to Northwich town centre. The property has undergone extensive modernisation in recent years, boasting modern kitchen and bathroom fittings. It is presented in excellent decorative condition. Equipped with gas central heating and PVCu double-glazed windows, the property comprises a long central entrance hall, a lounge with a bay window and a feature fireplace, an extended kitchen-breakfast room, two double bedrooms, and an extended bathroom. Externally, there is an enclosed front garden, a side driveway with ample space for off-road parking and accommodation for a caravan, and a rear garden with a large patio area and a level lawn. There is a pleasant open aspect to the front.

**Tenure** FREEHOLD

**EPC Rating:** 

Total area: approx. 79.9 sq. metres (859.9 sq. feet)

Williams Estates is the trading name of Williams Estates (Ltd). Registered address 33, The Green, Hartford, Northwich, Cheshire, CW8 1QA. Reg number 07682683. Director Andrew P Williams