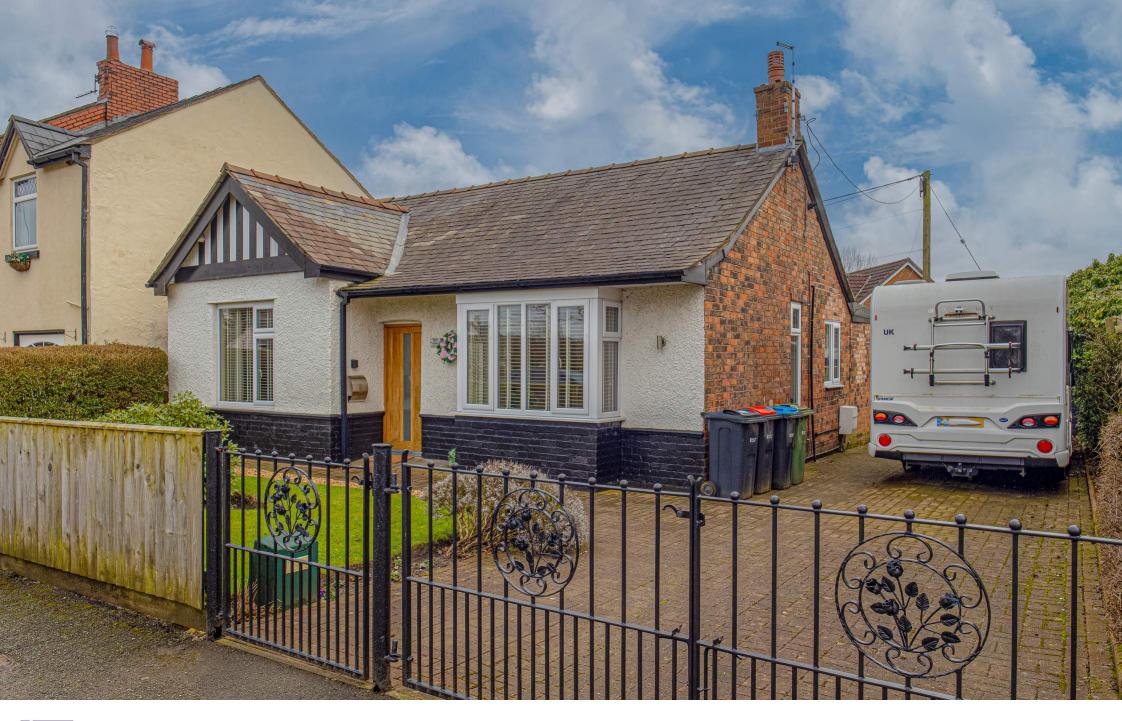

£350,000

www.westates.co.uk 01606 331784

A charming, detached bungalow in village location on the northern periphery of Northwich

- Charming Detached Bungalow
- Extended to Rear
- Lounge & Kitchen Dining Room
- Two Double Bedrooms
- Large Bathroom
- Front & Rear Gardens
- Off Road Parking & Space for Caravan

## Description

A charming, detached true bungalow situated in a village location yet conveniently close to Northwich town centre. The property has undergone extensive modernisation in recent years, boasting modern kitchen and bathroom fittings. It is presented in excellent decorative condition. Equipped with gas central heating and PVCu double-glazed windows, the property comprises a long central entrance hall, a lounge with a bay window and a feature fireplace, an extended kitchen-breakfast room, two double bedrooms, and an extended bathroom. Externally, there is an enclosed front garden, a side driveway with ample space for off-road parking and accommodation for a caravan, and a rear garden with a large patio area and a level lawn. There is a pleasant open aspect to the front.