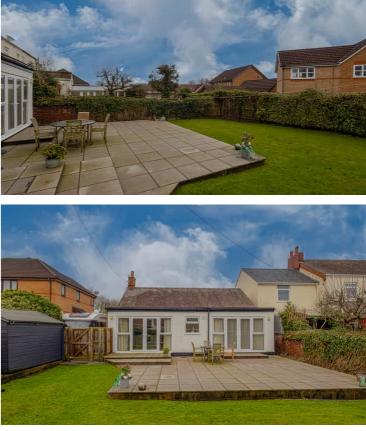

## Description

A charming, detached true bungalow situated in a village location yet conveniently close to Northwich town centre. The property has undergone extensive modernisation in recent years, boasting modern kitchen and bathroom fittings. It is presented in excellent decorative condition. Equipped with gas central heating and PVCu double-glazed windows, the property comprises a long central entrance hall, a lounge with a bay window and a feature fireplace, an extended kitchen-breakfast room, two double bedrooms, and an extended bathroom. Externally, there is an enclosed front garden, a side driveway with ample space for off-road parking and accommodation for a caravan, and a rear garden with a large patio area and a level lawn. There is a pleasant open aspect to the front.