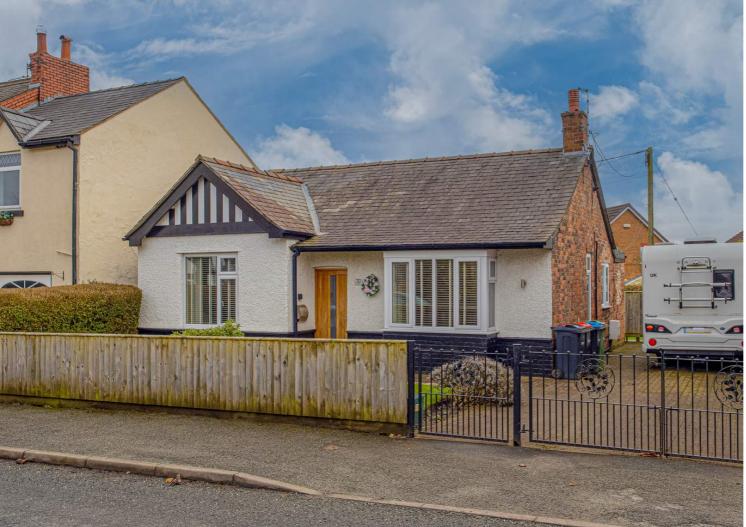

£350,000

www.westates.co.uk 01606 331784

A charming, detached bungalow in village location on the northern periphery of Northwich

- Charming Detached Bungalow
- Extended to Rear
- Lounge & Kitchen Dining Room
- Two Double Bedrooms
- Large Bathroom
- Front & Rear Gardens
- Off Road Parking & Space for Caravan

## Description

A charming, detached true bungalow situated in a village location yet conveniently close to Northwich town centre. The property has undergone extensive modernisation in recent years, boasting modern kitchen and bathroom fittings. It is presented in excellent decorative condition. Equipped with gas central heating and PVCu double-glazed windows, the property comprises a long central entrance hall, a lounge with a bay window and a feature fireplace, an extended kitchen-breakfast room, two double bedrooms, and an extended bathroom. Externally, there is an enclosed front garden, a side driveway with ample space for off-road parking and accommodation for a caravan, and a rear garden with a large patio area and a level lawn. There is a pleasant open aspect to the front.