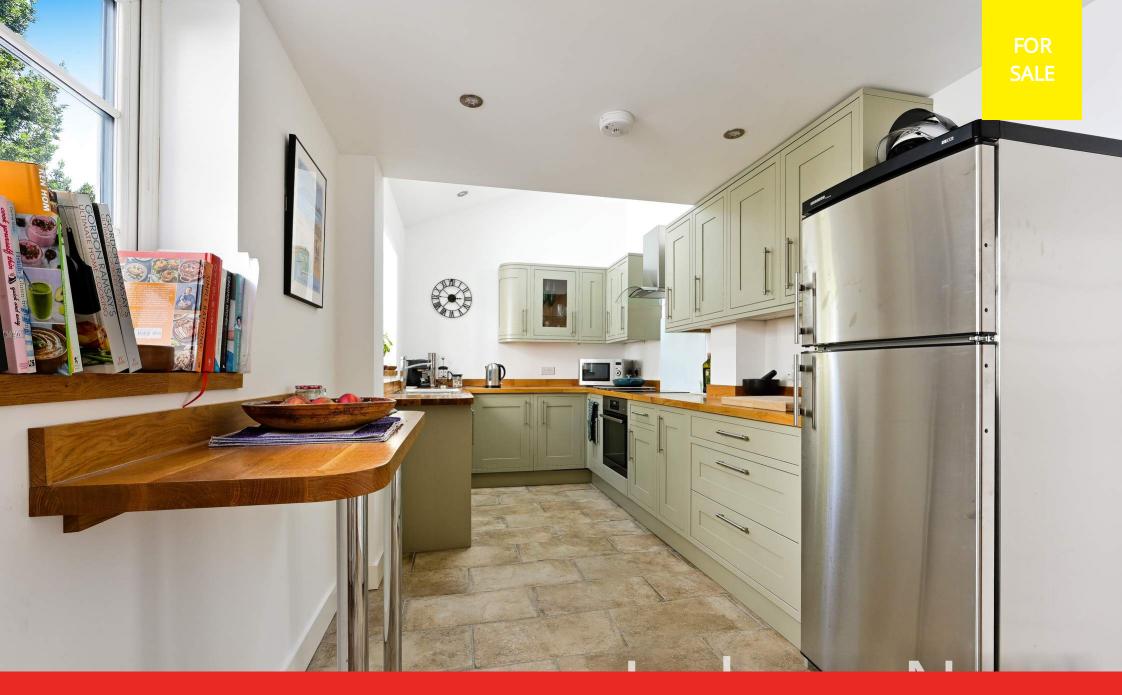

#### Refitted Bespoke Kitchen

18' 8" x 8' 0" (5.69m x 2.44m) Single drainer 1 1/2 bowl stainless steel sink unit inset in wooden work surface, extensive range of cupboards and units, underfloor heating, fitted dishwasher, space for fridge freezer, fitted washing machine, fitted AEG oven and induction hob, extractor, double glazed sash window, double glazed velux window, door to garden