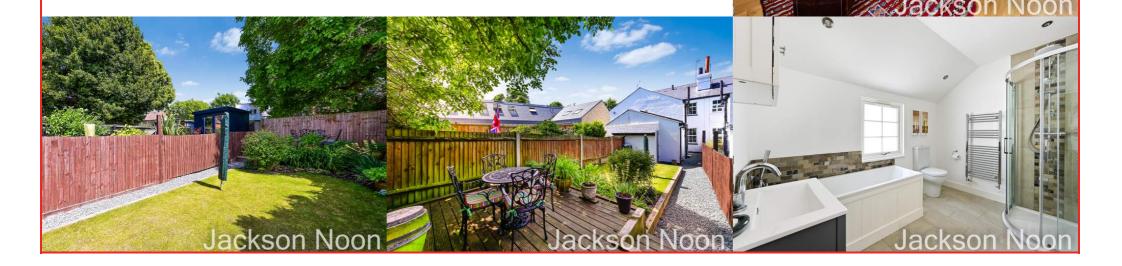

#### Landscaped South East Facing Rear Garden Mainly lawn, mature borders, brick built shed, raised decking/patio area

THIS FLOOR PLAN SHOULD BE USED AS A GENERAL OUTLINE FOR GUIDANCE ONLY AND DOES NOT CONSTITUTE IN WHOLE OR IN PART AN OFFER OR CONTRACT. ANY INTENDING PRICHASER OR LESSEE SHOULD SATISFY THEMSELVES BY INSPECTION, SEARCHES ENDURIES AND PULL SUIVEY AS TO THE CORRECTNESS OF EACH STATEMENT. ANY ARES, MEASUREMENTS OR DISTANCES OUTDED ARE APPROXIMATE AND SHOULD NOT BE USED TO VALUE A PROPERTY OB ETHE GASIE OF ANY SALE OR LET.

#### **Refitted Four Piece Bathroom**

Comprising panel enclosed bath with mixer tap, shower cubicle, shower unit with decorative ceramics, low level wc, vanity wash hand basin, two heated towel rails, tiled floor, double glazed sash window