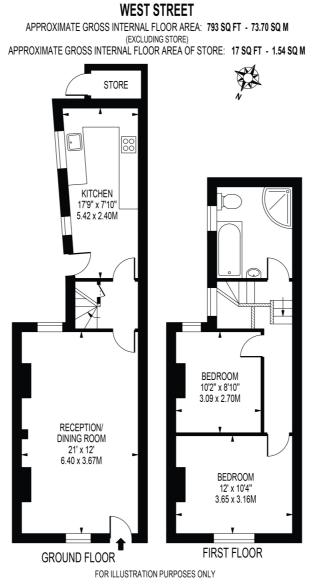

### Double Aspect Lounge

21' 0" x 12' 0" (6.40m x 3.66m) Two open fireplaces, two raditors, solid wood flooring, two double glazed 'tilt & turn' sash windows

#### Refitted Bespoke Kitchen

18' 8" x 8' 0" (5.69m x 2.44m) Single drainer 1 1/2 bowl stainless steel sink unit inset in wooden work surface, extensive range of cupboards and units, underfloor heating, fitted dishwasher, space for fridge freezer, fitted washing machine, fitted AEG oven and induction hob, extractor, double glazed sash window, double glazed velux window, door to garden

#### Bedroom 1

12' 0" x 10' 5" (3.66m x 3.17m) Fireplace recess, radiator, double glazed sash window

**Bedroom 2** Feature cast iron fireplace, radiator, double glazed sash window

#### **Refitted Four Piece Bathroom**

Comprising panel enclosed bath with mixer tap, shower cubicle, shower unit with decorative ceramics, low level wc, vanity wash hand basin, two heated towel rails, tiled floor, double glazed sash window