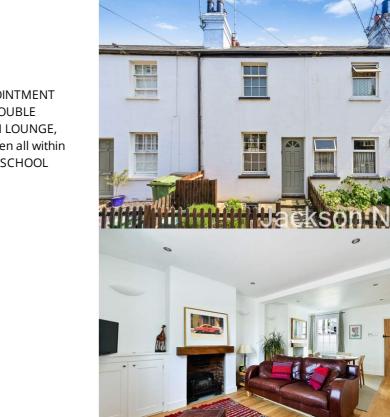

#### **PROPERTY SUMMARY**

\*\*\* HEART OF EWELL VILLAGE \*\*\* OPEN AFTERNOON SATURDAY 2/7/2022 1pm till 2.30 BY APPOINTMENT ONLY \*\*\* JACKSON NOON ESTATE AGENTS are pleased to offer this FULLY REFURBISHED TWO DOUBLE BEDROOM COTTAGE with 'WOW FACTOR' located in the HEART OF EWELL VILLAGE with THROUGH LOUNGE, REFITTED KITCHEN (18'8 x 8), REFITTED UPSTAIRS FOUR PIECE BATHROOM, landscaped rear garden all within easy walking distance of local shops and MAINLINE (ZONE 6) BRITISH RAIL STATIONS and in GLYN SCHOOL CATCHMENT...CALL NOW TO VIEW.

### Double Aspect Lounge

21' 0" x 12' 0" (6.40m x 3.66m) Two open fireplaces, two raditors, solid wood flooring, two double glazed 'tilt & turn' sash windows