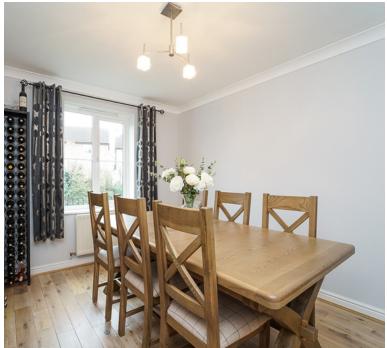

nd basin, double glazed window

## Bedroom 2:

Radiator, double glazed window

## Bedroom 3:

12' 4" x 9' 8" (3.76m x 2.95m) Radiator, double glazed window

## Bedroom 4:

12' 4" x 7' 9" (3.76m x 2.36m) Radiator, double glazed window

## Bathroom:

A refitted modern suite comprising bath, separate shower cubicle, WC, wash hand basin, heated towel rail, double glazed window

## Double garage and parking:

The DOUBLE GARAGE has light and power, 2 up and over doors, personal door to the garden, plus you have parking for at least 4 cars to the front

## Front garden:

Pathway leading to the front door, an area of lawn, which is very secluded as it is surrounded by high hedgerow

## Rear garden:

Nice size patio area, lawn area, water feature with electric, slate chippings, electric points.













#### **FLOORPLAN & EPC**