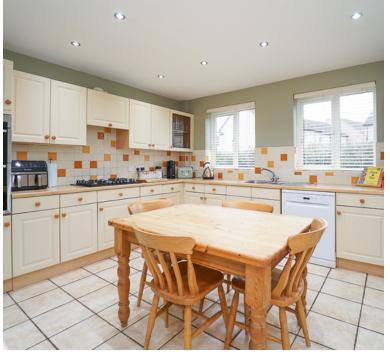

## Kitchen:

6' 8" x 6' 0" (2.03m x 1.83m) Sink unit, floor and wall units, built in double oven and hob, double glazed window, radiator, opening to the utility room