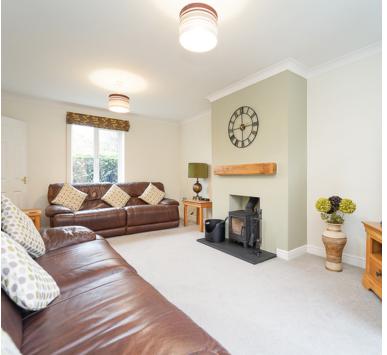

## Living room:

17' 6" x 11' 5" (5.33m x 3.48m) Double glazed window, central wood burner, radiator, double glazed double doors to the garden