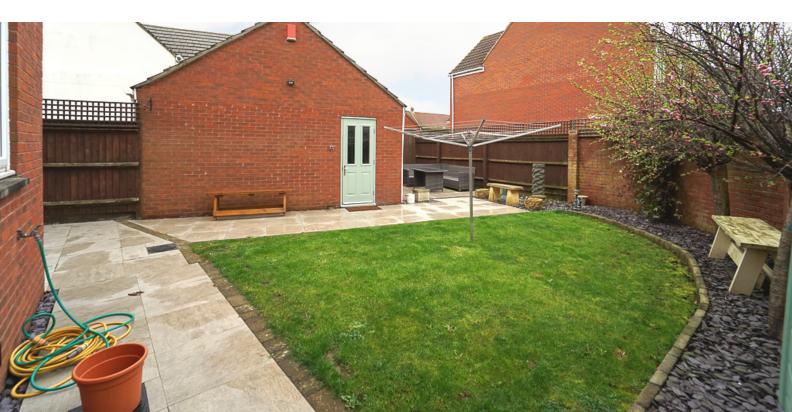

## Rear garden:

Nice size patio area, lawn area, water feature with electric, slate chippings, electric points.