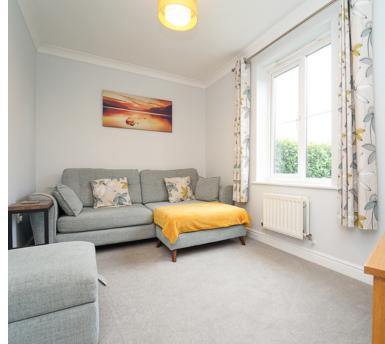

asin, double glazed window

## Bedroom 2:

Radiator, double glazed window

## Bedroom 3:

12' 4" x 9' 8" (3.76m x 2.95m) Radiator, double glazed window

## Bedroom 4:

12' 4" x 7' 9" (3.76m x 2.36m) Radiator, double glazed window

## Bathroom:

A refitted modern suite comprising bath, separate shower cubicle, WC, wash hand basin, heated towel rail, double glazed window

## Double garage and parking:

The DOUBLE GARAGE has light and power, 2 up and over doors, personal door to the garden, plus you have parking for at least 4 cars to the front

## Front garden:

Pathway leading to the front door, an area of lawn, which is very secluded as it is surrounded by high hedgerow

## Rear garden:

Nice size patio area, lawn area, water feature with electric, slate chippings, electric points.













#### **FLOORPLAN & EPC**