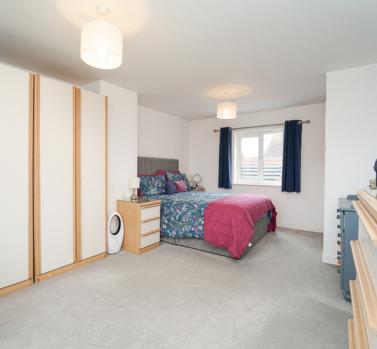

## Bedroom 1:

17' 9" x 11' 9" (5.41m x 3.58m) Radiator, built in wardrobes, 2 double glazed windows, door to the en-suite