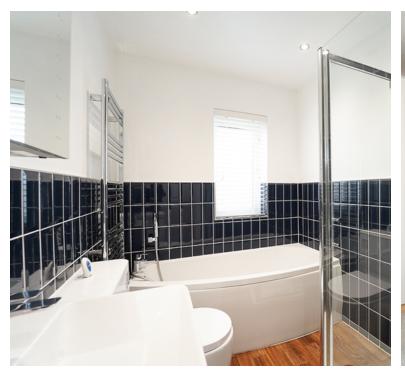

## Bathroom:

A refitted modern suite comprising bath, separate shower cubicle, WC, wash hand basin, heated towel rail, double glazed window