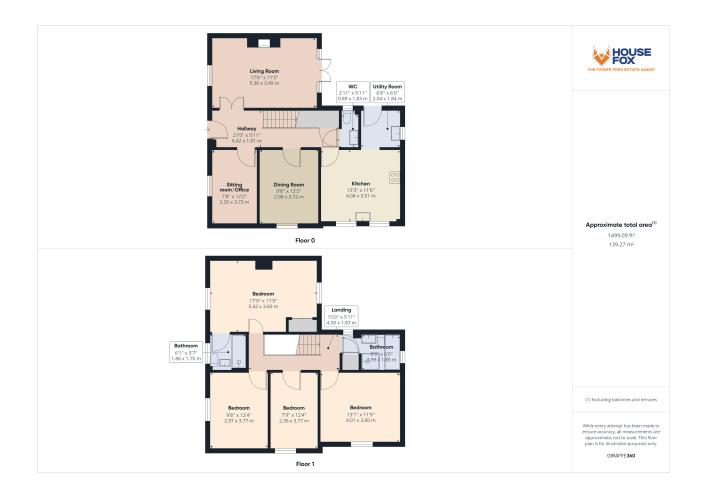

#### **ROOM DESCRIPTIONS**

#### Main front door to the hallway:

#### Hallway:

Stairs to the first floor, cupboard.

## Cloakroom:

Low level WC, wash hand basin, double glazed window, radiator.

## Living room:

17' 6" x 11' 5" (5.33m x 3.48m) Double glazed window, central wood burner, radiator, double glazed double doors to the garden

## Sitting room/Office

12' 2" x 7' 8" (3.71m x 2.34m) Radiator, double glazed window

## Dining room:

12' 2" x 9' 8" (3.71m x 2.95m) Radiator, double glazed window

## Kitchen:

6' 8" x 6' 0" (2.03m x 1.83m) Sink unit, floor and wall units, built in double oven and hob, double glazed window, radiator, opening to the utility room

## First floor landing:

## Bedroom 1:

17' 9" x 11' 9" (5.41m x 3.58m) Radiator, built in wardrobes, 2 double glazed windows, door to the en-suite

#### En-suite:

A lovely modern suite comprising walk in shower cubicle, WC, wash hand basin, double glazed window

## Bedroom 2:

Radiator, double glazed window

## Bedroom 3:

12' 4" x 9' 8" (3.76m x 2.95m) Radiator, double glazed window

## Bedroom 4:

12' 4" x 7' 9" (3.76m x 2.36m) Radiator, double glazed window

## Bathroom:

A refitted modern suite comprising bath, separate shower cubicle, WC, wash hand basin, heated towel rail, double glazed window

#### **FLOORPLAN & EPC**