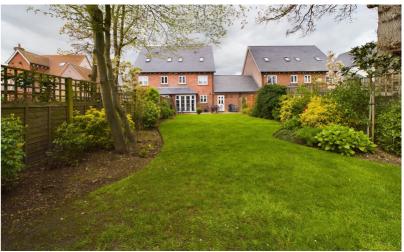

Outside, the front garden is laid to lawn with hedging around. There is a pathway leading to the front door. To the side is a block paved driveway providing off road parking and access to the single garage. The beautiful rear garden offers one of the best plots in the development. There is a lovely patio providing ample seating space a generous lawn area with mature borders. The whole garden is fully enclosed making it an ideal space for families and pets. There is also visitor parking spaces available at the end of the road.