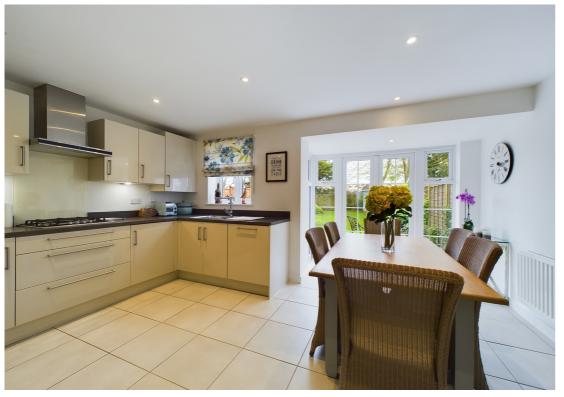

The accommodation is evenly spread over three floors. Commencing on the ground floor is the welcoming entrance hall with stairs rising to the first floor. The living room offers fabulous space with a feature bay window at the front, under stairs storage cupboard and double doors through to the kitchen. The hub of the house is the fabulous open plan kitchen and dining area. The kitchen is a generous size, with window to the rear and offers a range of well-appointed appliances. The dining space offers a lovely open space with the added benefit of a walk-in bay window to the rear and double doors leading out to the fabulous rear garden. This floor is finished off with a downstairs cloakroom. On the first floor there are three bedrooms and a three piece family bathroom suite. The third floor offers the principal bedroom suite with built-in wardrobe and ensuite shower room. There are also double cupboard doors through to a generous storage area.