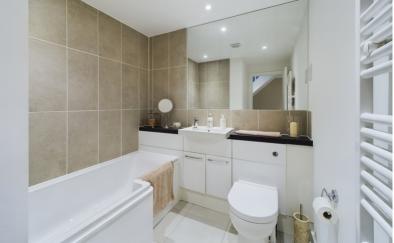

The accommodation is evenly spread over three floors. Commencing on the ground floor is the welcoming entrance hall with stairs rising to the first floor. The living room offers fabulous space with a feature bay window at the front, under stairs storage cupboard and double doors through to the kitchen. The hub of the house is the fabulous open plan kitchen and dining area. The kitchen is a generous size, with window to the rear and offers a range of well-appointed appliances. The dining space offers a lovely open space with the added benefit of a walk-in bay window to the rear and double doors leading out to the fabulous rear garden. This floor is finished off with a downstairs cloakroom. On the first floor there are three bedrooms and a three piece family bathroom suite. The third floor offers the principal bedroom suite with built-in wardrobe and ensuite shower room. There are also double cupboard doors through to a generous storage area.