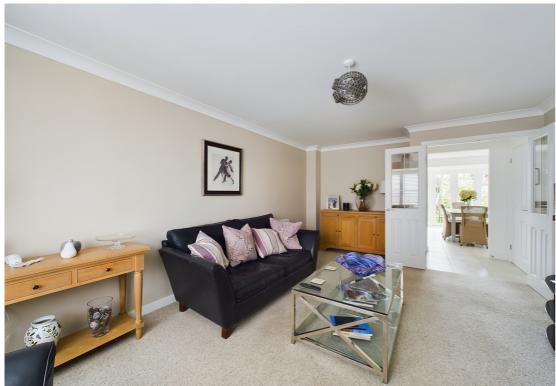

The accommodation is evenly spread over three floors. Commencing on the ground floor is the welcoming entrance hall with stairs rising to the first floor. The living room offers fabulous space with a feature bay window at the front, under stairs storage cupboard and double doors through to the kitchen. The hub of the house is the fabulous open plan kitchen and dining area. The kitchen is a generous size, with window to the rear and offers a range of well-appointed appliances. The dining space offers a lovely open space with the added benefit of a walk-in bay window to the rear and double doors leading out to the fabulous rear garden. This floor is finished off with a downstairs cloakroom. On the first floor there are three bedrooms and a three piece family bathroom suite. The third floor offers the principal bedroom suite with built-in wardrobe and ensuite shower room. There are also double cupboard doors through to a generous storage area.