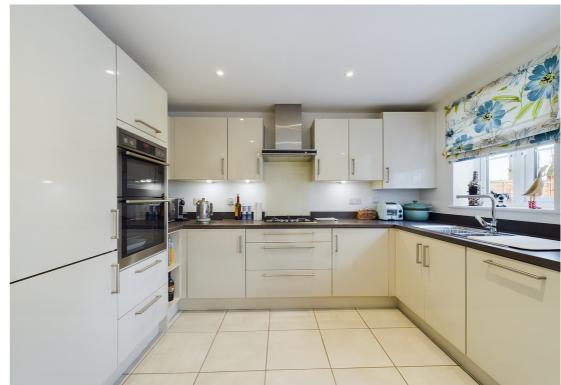

The accommodation is evenly spread over three floors. Commencing on the ground floor is the welcoming entrance hall with stairs rising to the first floor. The living room offers fabulous space with a feature bay window at the front, under stairs storage cupboard and double doors through to the kitchen. The hub of the house is the fabulous open plan kitchen and dining area. The kitchen is a generous size, with window to the rear and offers a range of well-appointed appliances. The dining space offers a lovely open space with the added benefit of a walk-in bay window to the rear and double doors leading out to the fabulous rear garden. This floor is finished off with a downstairs cloakroom. On the first floor there are three bedrooms and a three piece family bathroom suite. The third floor offers the principal bedroom suite with built-in wardrobe and ensuite shower room. There are also double cupboard doors through to a generous storage area.