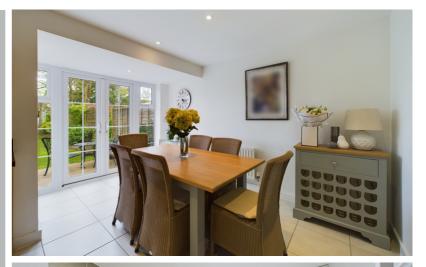

The accommodation is evenly spread over three floors. Commencing on the ground floor is the welcoming entrance hall with stairs rising to the first floor. The living room offers fabulous space with a feature bay window at the front, under stairs storage cupboard and double doors through to the kitchen. The hub of the house is the fabulous open plan kitchen and dining area. The kitchen is a generous size, with window to the rear and offers a range of well-appointed appliances. The dining space offers a lovely open space with the added benefit of a walk-in bay window to the rear and double doors leading out to the fabulous rear garden. This floor is finished off with a downstairs cloakroom. On the first floor there are three bedrooms and a three piece family bathroom suite. The third floor offers the principal bedroom suite with built-in wardrobe and ensuite shower room. There are also double cupboard doors through to a generous storage area.