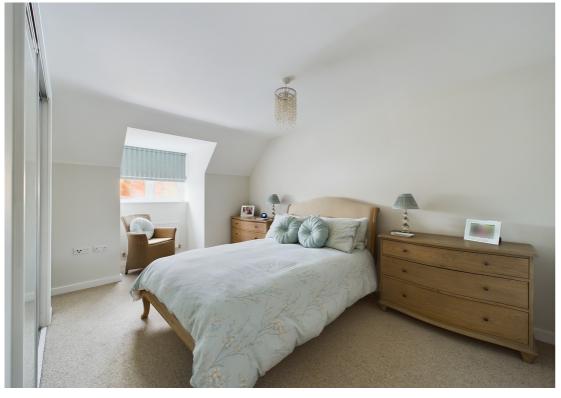

The accommodation is evenly spread over three floors. Commencing on the ground floor is the welcoming entrance hall with stairs rising to the first floor. The living room offers fabulous space with a feature bay window at the front, under stairs storage cupboard and double doors through to the kitchen. The hub of the house is the fabulous open plan kitchen and dining area. The kitchen is a generous size, with window to the rear and offers a range of well-appointed appliances. The dining space offers a lovely open space with the added benefit of a walk-in bay window to the rear and double doors leading out to the fabulous rear garden. This floor is finished off with a downstairs cloakroom. On the first floor there are three bedrooms and a three piece family bathroom suite. The third floor offers the principal bedroom suite with built-in wardrobe and ensuite shower room. There are also double cupboard doors through to a generous storage area.