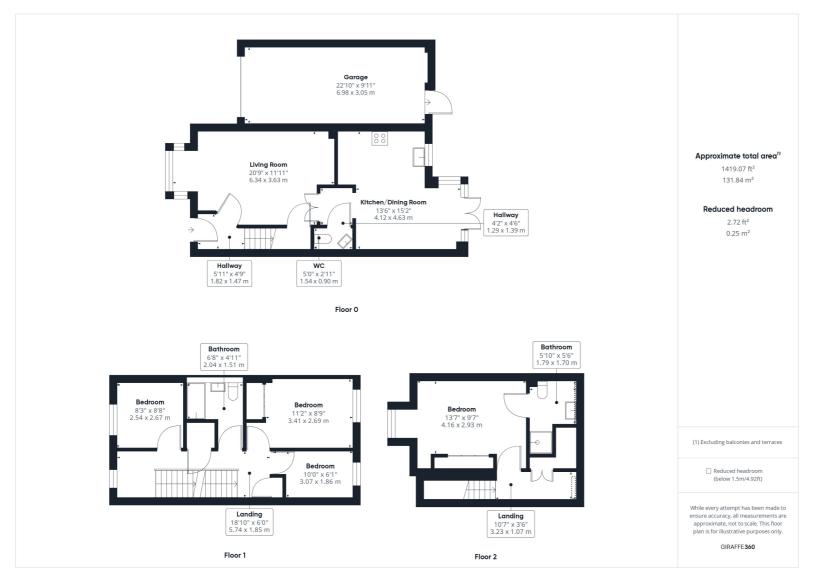

The accommodation is evenly spread over three floors. Commencing on the ground floor is the welcoming entrance hall with stairs rising to the first floor. The living room offers fabulous space with a feature bay window at the front, under stairs storage cupboard and double doors through to the kitchen. The hub of the house is the fabulous open plan kitchen and dining area. The kitchen is a generous size, with window to the rear and offers a range of well-appointed appliances. The dining space offers a lovely open space with the added benefit of a walk-in bay window to the rear and double doors leading out to the fabulous rear garden. This floor is finished off with a downstairs cloakroom. On the first floor there are three bedrooms and a three piece family bathroom suite. The third floor offers the principal bedroom suite with built-in wardrobe and ensuite shower room. There are also double cupboard doors through to a generous storage area.

Outside, the front garden is laid to lawn with hedging around. There is a pathway leading to the front door. To the side is a block paved driveway providing off road parking and access to the single garage. The beautiful rear garden offers one of the best plots in the development. There is a lovely patio providing ample seating space a generous lawn area with mature borders. The whole garden is fully enclosed making it an ideal space for families and pets. There is also visitor parking spaces available at the end of the road.

All measurements are approximate and quoted in metric with imperial equivalents and for general guidance only and whilst every attempt has been made to ensure accuracy, they must not be relied on. The fixtures, fittings and appliances referred to have not been tested and therefore no guarantee can be given and that they are in working order. Internal photographs are reproduced for general information and it must not be inferred that any item shown is included with the property. For a free