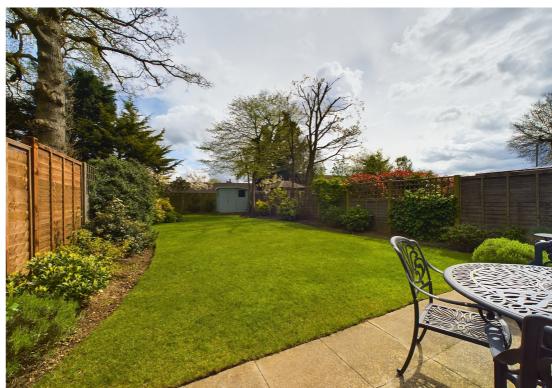

Outside, the front garden is laid to lawn with hedging around. There is a pathway leading to the front door. To the side is a block paved driveway providing off road parking and access to the single garage. The beautiful rear garden offers one of the best plots in the development. There is a lovely patio providing ample seating space a generous lawn area with mature borders. The whole garden is fully enclosed making it an ideal space for families and pets. There is also visitor parking spaces available at the end of the road.