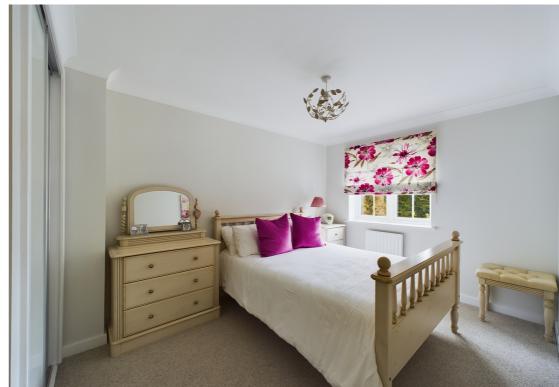

The accommodation is evenly spread over three floors. Commencing on the ground floor is the welcoming entrance hall with stairs rising to the first floor. The living room offers fabulous space with a feature bay window at the front, under stairs storage cupboard and double doors through to the kitchen. The hub of the house is the fabulous open plan kitchen and dining area. The kitchen is a generous size, with window to the rear and offers a range of well-appointed appliances. The dining space offers a lovely open space with the added benefit of a walk-in bay window to the rear and double doors leading out to the fabulous rear garden. This floor is finished off with a downstairs cloakroom. On the first floor there are three bedrooms and a three piece family bathroom suite. The third floor offers the principal bedroom suite with built-in wardrobe and ensuite shower room. There are also double cupboard doors through to a generous storage area.