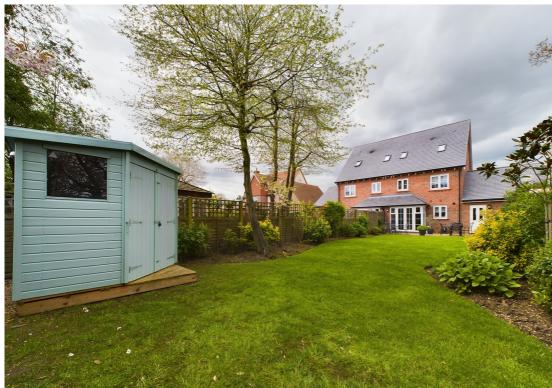

Outside, the front garden is laid to lawn with hedging around. There is a pathway leading to the front door. To the side is a block paved driveway providing off road parking and access to the single garage. The beautiful rear garden offers one of the best plots in the development. There is a lovely patio providing ample seating space a generous lawn area with mature borders. The whole garden is fully enclosed making it an ideal space for families and pets. There is also visitor parking spaces available at the end of the road.