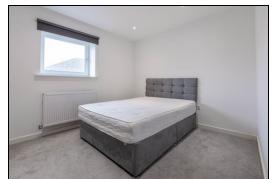

# Bedroom

3.3m x 2.8m (10' 10" x 9' 2")

# Bedroom

2.2m x 3.2m (7' 3" x 10' 6")