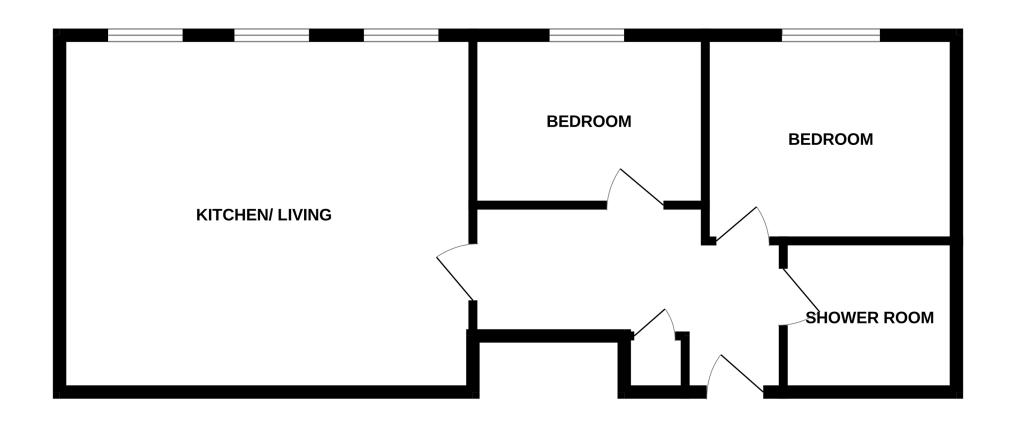

# 86a High Street, Cowdenbeath, Fife, KY4 9NF

Delmor are delighted to present to the market this move in condition first floor flat set in a central location. Cowdenbeath has a host of amenities including shopping, schooling and leisure facilities. There is a train station and close links to the A92 for the commuter making it ideal for the first time buyer or as a buy to let. The property briefly comprises of - Intercom entrance with sensor hall light, Allocated post box. Entrance door into hallway. Bright open plan lounge/kitchen. Modern kitchen incorporating electric hob, combi micro/oven. Integrated fridge/freezer and washing machine. Two double bedrooms with fitted wardrobes. Spacious shower room comprising of double shower cubicle. Vanity unit housing the wash hand basin. WC. The property has one allocated parking space to the rear and also benefits from electric combi heating, double glazing and oak doors. Early viewing is highly recommended on this desirable property.

## First Floor

# Communal Hallway

## **Entrance Hallway**

Open Plan Lounge/Kitchen

# Bedroom

3.3m x 2.8m (10' 10" x 9' 2")

# Bedroom

2.2m x 3.2m (7' 3" x 10' 6")

### **Shower Room**

2.3m x 1.7m (7' 7" x 5' 7")