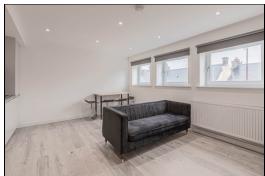

or the commuter making it ideal for the first time buyer or as a buy to let. The property briefly comprises of - Intercom entrance with sensor hall light, Allocated post box. Entrance door into hallway. Bright open plan lounge/kitchen. Modern kitchen incorporating electric hob, combi micro/oven. Integrated fridge/freezer and washing machine. Two double bedrooms with fitted wardrobes. Spacious shower room comprising of double shower cubicle. Vanity unit housing the wash hand basin. WC. The property has one allocated parking space to the rear and also benefits from electric combi heating, double glazing and oak doors. Early viewing is highly recommended on this desirable property.

## First Floor

# Communal Hallway









## **Entrance Hallway**







Open Plan Lounge/Kitchen





















# Bedroom







3.3m x 2.8m (10' 10" x 9' 2")

# Bedroom





2.2m x 3.2m (7' 3" x 10' 6")



### **Shower Room**









2.3m x 1.7m (7' 7" x 5' 7")

#### **Extras**

All floor coverings. Electric hob. Combi micro.oven. Integrated fridge/freezer and washing machine. Allocated parking space.

#### **SONIC TAPE**

All measurements have been taken using a sonic tape measure and therefore, may be subject

to a small margin of error.

#### **MEASUREMENTS**

All measurements are approximate.

### APPLIANCES/SERVICES

The mention of any appliances and/or services within these Sales Particulars does not imply they are in fully working order.

### **MORTGAGE & FINANCIAL ADVICE**

Qualified Mortgage and Financial Consultants can provide you with up to the minute information on many of t