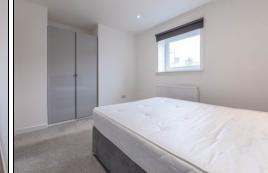

# Bedroom

3.3m x 2.8m (10' 10" x 9' 2")

# Bedroom

2.2m x 3.2m (7' 3" x 10' 6")