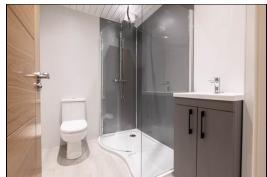

ance with sensor hall light, Allocated post box. Entrance door into hallway. Bright open plan lounge/kitchen. Modern kitchen incorporating electric hob, combi micro/oven. Integrated fridge/freezer and washing machine. Two double bedrooms with fitted wardrobes. Spacious shower room comprising of double shower cubicle. Vanity unit housing the wash hand basin. WC. The property has one allocated parking space to the rear and also benefits from electric combi heating, double glazing and oak doors. Early viewing is highly recommended on this desirable property.

## First Floor

# Communal Hallway









## **Entrance Hallway**







Open Plan Lounge/Kitchen





















# Bedroom







3.3m x 2.8m (10' 10" x 9' 2")

# Bedroom





2.2m x 3.2m (7' 3" x 10' 6")



### **Shower Room**









2.3m x 1.7m (7' 7" x 5' 7")

#### **Extras**

All floor coverings. Electric hob. Combi micro.oven. Integrated fridge/freezer and washing machine. Allocated parking space.

#### **SONIC TAPE**

All measurements have been taken using a sonic tape measure and therefore, may be subject

to a small margin of error.

#### **MEASUREMENTS**

All measurements are approximate.

### APPLIANCES/SERVICES

The mention of any appliances and/or services within these Sales Particulars does not imply they are in fully working order.

### **MORTGAGE & FINANCIAL ADVICE**

Qualified Mortgage and Financial Consultants can provide you with up to the minute information on many of the rates available. To arrange an appointment telephone this office. YOUR HOME IS AT RISK IF YOU DO NOT KEEP UP REPAYMENTS ON