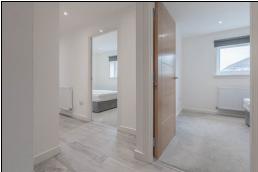

train station and close links to the A92 for the commuter making it ideal for the first time buyer or as a buy to let. The property briefly comprises of - Intercom entrance with sensor hall light, Allocated post box. Entrance door into hallway. Bright open plan lounge/kitchen. Modern kitchen incorporating electric hob, combi micro/oven. Integrated fridge/freezer and washing machine. Two double bedrooms with fitted wardrobes. Spacious shower room comprising of double shower cubicle. Vanity unit housing the wash hand basin. WC. The property has one allocated parking space to the rear and also benefits from electric combi heating, double glazing and oak doors. Early viewing is highly recommended on this desirable property.

## First Floor

# Communal Hallway









## **Entrance Hallway**







Open Plan Lounge/Kitchen





















# Bedroom







3.3m x 2.8m (10' 10" x 9' 2")

# Bedroom





2.2m x 3.2m (7' 3" x 10' 6")



### **Shower Room**









2.3m x 1.7m (7' 7" x 5' 7")

#### **Extras**

All floor coverings. Electric hob. Combi micro.oven. Integrated fridge/freezer and washing machine. Allocated parking space.

#### **SONIC TAPE**

All measurements have been taken using a sonic tape measure and therefore, may be subject

to a small margin of error.

#### **MEASUREMENTS**

All measurements are approximate.

### APPLIANCES/SERVICES

The mention of any appliances and/or services within these Sales Particulars does not imply they are in fully working order.

### **MORTGAGE & FINANCIAL ADVICE**

Qualified Mortgage and Financial Consultants can provide you with