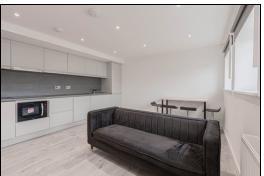

the commuter making it ideal for the first time buyer or as a buy to let. The property briefly comprises of - Intercom entrance with sensor hall light, Allocated post box. Entrance door into hallway. Bright open plan lounge/kitchen. Modern kitchen incorporating electric hob, combi micro/oven. Integrated fridge/freezer and washing machine. Two double bedrooms with fitted wardrobes. Spacious shower room comprising of double shower cubicle. Vanity unit housing the wash hand basin. WC. The property has one allocated parking space to the rear and also benefits from electric combi heating, double glazing and oak doors. Early viewing is highly recommended on this desirable property.

## First Floor

# Communal Hallway









## **Entrance Hallway**







Open Plan Lounge/Kitchen





















# Bedroom







3.3m x 2.8m (10' 10" x 9' 2")

# Bedroom





2.2m x 3.2m (7' 3" x 10' 6")



### **Shower Room**









2.3m x 1.7m (7' 7" x 5' 7")

#### **Extras**

All floor coverings. Electric hob. Combi micro.oven. Integrated fridge/freezer and washing machine. Allocated parking space.

#### **SONIC TAPE**

All measurements have been taken using a sonic tape measure and therefore, may be subject

to a small margin of error.

#### **MEASUREMENTS**

All measurements are approximate.

### APPLIANCES/SERVICES

The mention of any appliances and/or services within these Sales Particulars does not imply they are in fully working order.

### **MORTGAGE & FINANCIAL ADVICE**

Qualified Mortgage and Financial Consultants can provide you with up to the minute information on many of the