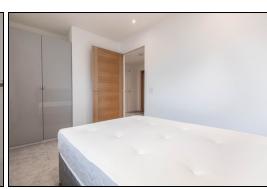

# Bedroom

3.3m x 2.8m (10' 10" x 9' 2")

# Bedroom

2.2m x 3.2m (7' 3" x 10' 6")