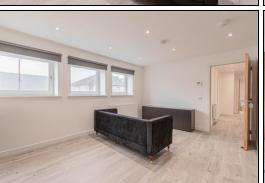

he commuter making it ideal for the first time buyer or as a buy to let. The property briefly comprises of - Intercom entrance with sensor hall light, Allocated post box. Entrance door into hallway. Bright open plan lounge/kitchen. Modern kitchen incorporating electric hob, combi micro/oven. Integrated fridge/freezer and washing machine. Two double bedrooms with fitted wardrobes. Spacious shower room comprising of double shower cubicle. Vanity unit housing the wash hand basin. WC. The property has one allocated parking space to the rear and also benefits from electric combi heating, double glazing and oak doors. Early viewing is highly recommended on this desirable property.

## First Floor

# Communal Hallway









## **Entrance Hallway**







Open Plan Lounge/Kitchen





















# Bedroom







3.3m x 2.8m (10' 10" x 9' 2")

# Bedroom





2.2m x 3.2m (7' 3" x 10' 6")



### **Shower Room**









2.3m x 1.7m (7' 7" x 5' 7")

#### **Extras**

All floor coverings. Electric hob. Combi micro.oven. Integrated fridge/freezer and washing machine. Allocated parking space.

#### **SONIC TAPE**

All measurements have been taken using a sonic tape measure and therefore, may be subject

to a small margin of error.

#### **MEASUREMENTS**

All measurements are approximate.

### APPLIANCES/SERVICES

The mention of any appliances and/or services within these Sales Particulars does not imply they are in fully working order.

### **MORTGAGE & FINANCIAL ADVICE**

Qualified Mortgage and Financial Consultants can provide you with up to the minute information on many of the r