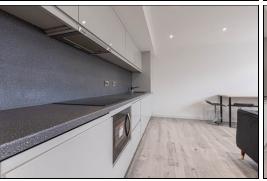

for the commuter making it ideal for the first time buyer or as a buy to let. The property briefly comprises of - Intercom entrance with sensor hall light, Allocated post box. Entrance door into hallway. Bright open plan lounge/kitchen. Modern kitchen incorporating electric hob, combi micro/oven. Integrated fridge/freezer and washing machine. Two double bedrooms with fitted wardrobes. Spacious shower room comprising of double shower cubicle. Vanity unit housing the wash hand basin. WC. The property has one allocated parking space to the rear and also benefits from electric combi heating, double glazing and oak doors. Early viewing is highly recommended on this desirable property.

## First Floor

# Communal Hallway









## **Entrance Hallway**







Open Plan Lounge/Kitchen





















# Bedroom







3.3m x 2.8m (10' 10" x 9' 2")

# Bedroom





2.2m x 3.2m (7' 3" x 10' 6")



### **Shower Room**









2.3m x 1.7m (7' 7" x 5' 7")

#### **Extras**

All floor coverings. Electric hob. Combi micro.oven. Integrated fridge/freezer and washing machine. Allocated parking space.

#### **SONIC TAPE**

All measurements have been taken using a sonic tape measure and therefore, may be subject

to a small margin of error.

#### **MEASUREMENTS**

All measurements are approximate.

### APPLIANCES/SERVICES

The mention of any appliances and/or services within these Sales Particulars does not imply they are in fully working order.

### **MORTGAGE & FINANCIAL ADVICE**

Qualified Mortgage and Financial Consultants can provide you with up to the minute information on many of