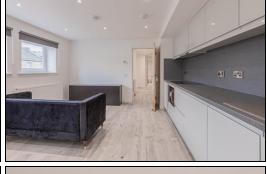

commuter making it ideal for the first time buyer or as a buy to let. The property briefly comprises of - Intercom entrance with sensor hall light, Allocated post box. Entrance door into hallway. Bright open plan lounge/kitchen. Modern kitchen incorporating electric hob, combi micro/oven. Integrated fridge/freezer and washing machine. Two double bedrooms with fitted wardrobes. Spacious shower room comprising of double shower cubicle. Vanity unit housing the wash hand basin. WC. The property has one allocated parking space to the rear and also benefits from electric combi heating, double glazing and oak doors. Early viewing is highly recommended on this desirable property.

## First Floor

# Communal Hallway









## **Entrance Hallway**







Open Plan Lounge/Kitchen





















# Bedroom







3.3m x 2.8m (10' 10" x 9' 2")

# Bedroom





2.2m x 3.2m (7' 3" x 10' 6")



### **Shower Room**









2.3m x 1.7m (7' 7" x 5' 7")

#### **Extras**

All floor coverings. Electric hob. Combi micro.oven. Integrated fridge/freezer and washing machine. Allocated parking space.

#### **SONIC TAPE**

All measurements have been taken using a sonic tape measure and therefore, may be subject

to a small margin of error.

#### **MEASUREMENTS**

All measurements are approximate.

### APPLIANCES/SERVICES

The mention of any appliances and/or services within these Sales Particulars does not imply they are in fully working order.

### **MORTGAGE & FINANCIAL ADVICE**

Qualified Mortgage and Financial Consultants can provide you with up to the minute information on many of the rat