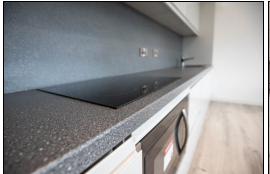

the A92 for the commuter making it ideal for the first time buyer or as a buy to let. The property briefly comprises of - Intercom entrance with sensor hall light, Allocated post box. Entrance door into hallway. Bright open plan lounge/kitchen. Modern kitchen incorporating electric hob, combi micro/oven. Integrated fridge/freezer and washing machine. Two double bedrooms with fitted wardrobes. Spacious shower room comprising of double shower cubicle. Vanity unit housing the wash hand basin. WC. The property has one allocated parking space to the rear and also benefits from electric combi heating, double glazing and oak doors. Early viewing is highly recommended on this desirable property.

## First Floor

# Communal Hallway









## **Entrance Hallway**







Open Plan Lounge/Kitchen





















# Bedroom







3.3m x 2.8m (10' 10" x 9' 2")

# Bedroom





2.2m x 3.2m (7' 3" x 10' 6")



### **Shower Room**









2.3m x 1.7m (7' 7" x 5' 7")

#### **Extras**

All floor coverings. Electric hob. Combi micro.oven. Integrated fridge/freezer and washing machine. Allocated parking space.

#### **SONIC TAPE**

All measurements have been taken using a sonic tape measure and therefore, may be subject

to a small margin of error.

#### **MEASUREMENTS**

All measurements are approximate.

### APPLIANCES/SERVICES

The mention of any appliances and/or services within these Sales Particulars does not imply they are in fully working order.

### **MORTGAGE & FINANCIAL ADVICE**

Qualified Mortgage and Financial Consultants can provide you with up to the minute information on