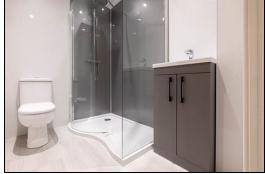

ce with sensor hall light, Allocated post box. Entrance door into hallway. Bright open plan lounge/kitchen. Modern kitchen incorporating electric hob, combi micro/oven. Integrated fridge/freezer and washing machine. Two double bedrooms with fitted wardrobes. Spacious shower room comprising of double shower cubicle. Vanity unit housing the wash hand basin. WC. The property has one allocated parking space to the rear and also benefits from electric combi heating, double glazing and oak doors. Early viewing is highly recommended on this desirable property.

## First Floor

# Communal Hallway









## **Entrance Hallway**







Open Plan Lounge/Kitchen





















# Bedroom







3.3m x 2.8m (10' 10" x 9' 2")

# Bedroom





2.2m x 3.2m (7' 3" x 10' 6")



### **Shower Room**









2.3m x 1.7m (7' 7" x 5' 7")

#### **Extras**

All floor coverings. Electric hob. Combi micro.oven. Integrated fridge/freezer and washing machine. Allocated parking space.

#### **SONIC TAPE**

All measurements have been taken using a sonic tape measure and therefore, may be subject

to a small margin of error.

#### **MEASUREMENTS**

All measurements are approximate.

### APPLIANCES/SERVICES

The mention of any appliances and/or services within these Sales Particulars does not imply they are in fully working order.

### **MORTGAGE & FINANCIAL ADVICE**

Qualified Mortgage and Financial Consultants can provide you with up to the minute information on many of the rates available. To arrange an appointment telephone this office. YOUR HOME IS AT RISK IF YOU DO NOT KEEP UP REPAYMENTS ON A