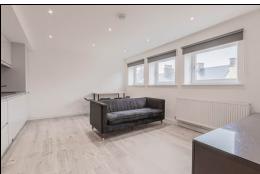

he A92 for the commuter making it ideal for the first time buyer or as a buy to let. The property briefly comprises of - Intercom entrance with sensor hall light, Allocated post box. Entrance door into hallway. Bright open plan lounge/kitchen. Modern kitchen incorporating electric hob, combi micro/oven. Integrated fridge/freezer and washing machine. Two double bedrooms with fitted wardrobes. Spacious shower room comprising of double shower cubicle. Vanity unit housing the wash hand basin. WC. The property has one allocated parking space to the rear and also benefits from electric combi heating, double glazing and oak doors. Early viewing is highly recommended on this desirable property.

## First Floor

# Communal Hallway









## **Entrance Hallway**







Open Plan Lounge/Kitchen





















# Bedroom







3.3m x 2.8m (10' 10" x 9' 2")

# Bedroom





2.2m x 3.2m (7' 3" x 10' 6")



### **Shower Room**









2.3m x 1.7m (7' 7" x 5' 7")

#### **Extras**

All floor coverings. Electric hob. Combi micro.oven. Integrated fridge/freezer and washing machine. Allocated parking space.

#### **SONIC TAPE**

All measurements have been taken using a sonic tape measure and therefore, may be subject

to a small margin of error.

#### **MEASUREMENTS**

All measurements are approximate.

### APPLIANCES/SERVICES

The mention of any appliances and/or services within these Sales Particulars does not imply they are in fully working order.

### **MORTGAGE & FINANCIAL ADVICE**

Qualified Mortgage and Financial Consultants can provide you with up to the minute information on m