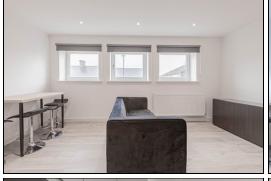

A92 for the commuter making it ideal for the first time buyer or as a buy to let. The property briefly comprises of - Intercom entrance with sensor hall light, Allocated post box. Entrance door into hallway. Bright open plan lounge/kitchen. Modern kitchen incorporating electric hob, combi micro/oven. Integrated fridge/freezer and washing machine. Two double bedrooms with fitted wardrobes. Spacious shower room comprising of double shower cubicle. Vanity unit housing the wash hand basin. WC. The property has one allocated parking space to the rear and also benefits from electric combi heating, double glazing and oak doors. Early viewing is highly recommended on this desirable property.

## First Floor

# Communal Hallway









## **Entrance Hallway**







Open Plan Lounge/Kitchen





















# Bedroom







3.3m x 2.8m (10' 10" x 9' 2")

# Bedroom





2.2m x 3.2m (7' 3" x 10' 6")



### **Shower Room**









2.3m x 1.7m (7' 7" x 5' 7")

#### **Extras**

All floor coverings. Electric hob. Combi micro.oven. Integrated fridge/freezer and washing machine. Allocated parking space.

#### **SONIC TAPE**

All measurements have been taken using a sonic tape measure and therefore, may be subject

to a small margin of error.

#### **MEASUREMENTS**

All measurements are approximate.

### APPLIANCES/SERVICES

The mention of any appliances and/or services within these Sales Particulars does not imply they are in fully working order.

### **MORTGAGE & FINANCIAL ADVICE**

Qualified Mortgage and Financial Consultants can provide you with up to the minute information on man