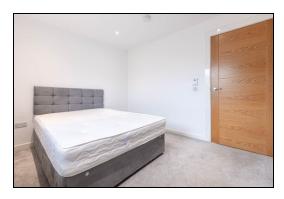

# Bedroom

3.3m x 2.8m (10' 10" x 9' 2")

# Bedroom

2.2m x 3.2m (7' 3" x 10' 6")