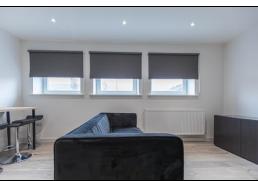

92 for the commuter making it ideal for the first time buyer or as a buy to let. The property briefly comprises of - Intercom entrance with sensor hall light, Allocated post box. Entrance door into hallway. Bright open plan lounge/kitchen. Modern kitchen incorporating electric hob, combi micro/oven. Integrated fridge/freezer and washing machine. Two double bedrooms with fitted wardrobes. Spacious shower room comprising of double shower cubicle. Vanity unit housing the wash hand basin. WC. The property has one allocated parking space to the rear and also benefits from electric combi heating, double glazing and oak doors. Early viewing is highly recommended on this desirable property.

## First Floor

# Communal Hallway









## **Entrance Hallway**







Open Plan Lounge/Kitchen





















# Bedroom







3.3m x 2.8m (10' 10" x 9' 2")

# Bedroom





2.2m x 3.2m (7' 3" x 10' 6")



### **Shower Room**









2.3m x 1.7m (7' 7" x 5' 7")

#### **Extras**

All floor coverings. Electric hob. Combi micro.oven. Integrated fridge/freezer and washing machine. Allocated parking space.

#### **SONIC TAPE**

All measurements have been taken using a sonic tape measure and therefore, may be subject

to a small margin of error.

#### **MEASUREMENTS**

All measurements are approximate.

### APPLIANCES/SERVICES

The mention of any appliances and/or services within these Sales Particulars does not imply they are in fully working order.

### **MORTGAGE & FINANCIAL ADVICE**

Qualified Mortgage and Financial Consultants can provide you with up to the minute information on many