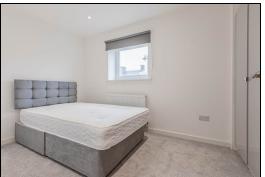

# Bedroom

3.3m x 2.8m (10' 10" x 9' 2")

# Bedroom

2.2m x 3.2m (7' 3" x 10' 6")