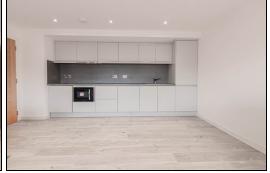

ommuter making it ideal for the first time buyer or as a buy to let. The property briefly comprises of - Intercom entrance with sensor hall light, Allocated post box. Entrance door into hallway. Bright open plan lounge/kitchen. Modern kitchen incorporating electric hob, combi micro/oven. Integrated fridge/freezer and washing machine. Two double bedrooms with fitted wardrobes. Spacious shower room comprising of double shower cubicle. Vanity unit housing the wash hand basin. WC. The property has one allocated parking space to the rear and also benefits from electric combi heating, double glazing and oak doors. Early viewing is highly recommended on this desirable property.

## First Floor

# Communal Hallway









## **Entrance Hallway**







Open Plan Lounge/Kitchen





















# Bedroom







3.3m x 2.8m (10' 10" x 9' 2")

# Bedroom





2.2m x 3.2m (7' 3" x 10' 6")



### **Shower Room**









2.3m x 1.7m (7' 7" x 5' 7")

#### **Extras**

All floor coverings. Electric hob. Combi micro.oven. Integrated fridge/freezer and washing machine. Allocated parking space.

#### **SONIC TAPE**

All measurements have been taken using a sonic tape measure and therefore, may be subject

to a small margin of error.

#### **MEASUREMENTS**

All measurements are approximate.

### APPLIANCES/SERVICES

The mention of any appliances and/or services within these Sales Particulars does not imply they are in fully working order.

### **MORTGAGE & FINANCIAL ADVICE**

Qualified Mortgage and Financial Consultants can provide you with up to the minute information on many of the rates