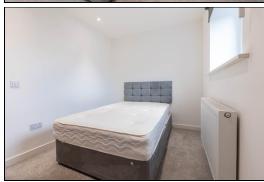

# Bedroom

3.3m x 2.8m (10' 10" x 9' 2")

# Bedroom

2.2m x 3.2m (7' 3" x 10' 6")