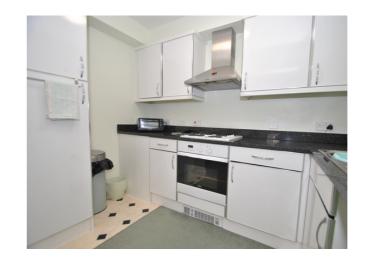

#### **KITCHEN**

9'7" x 6'

Comprising approximately of matching base and eye level units, inbuilt electric oven, hob, worktops, stainless steel sink with drainer, mixer tap.