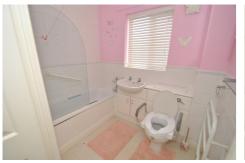

#### **BATHROOM**

Comprising approximately of low level WC, vanity unit, panel bath with shower above, window to the rear aspect.