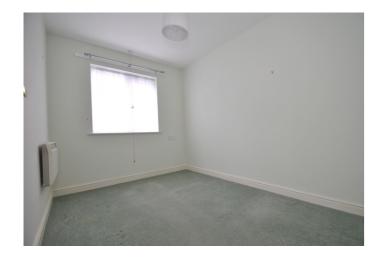

## **BEDROOM ONE**

12'8' x 9'4"

Built in wardrobe in addition to the room measurements, window to the side aspect.

#### **BEDROOM TWO**

10'6" x 7'8"

Window to the side aspect.