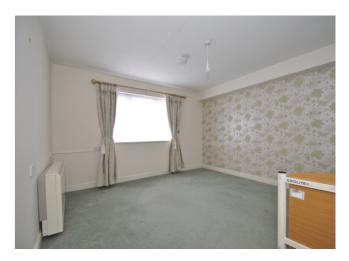

#### **LOUNGE/DINER**

13'11" x 14'11"

Window to the side aspect, open plan to: