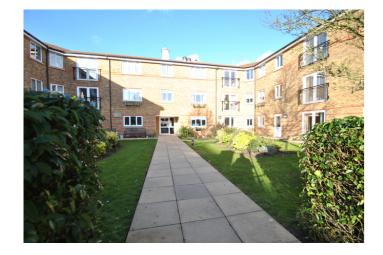

# **COMMUNAL HALLWAY AND SPACES**

Residents lounge, laundry and refuse. Access to the communal gardens and parking. Hallway to:

#### **COMMUNAL GARDENS**

To the front and rear, accessed via the communal hallway.