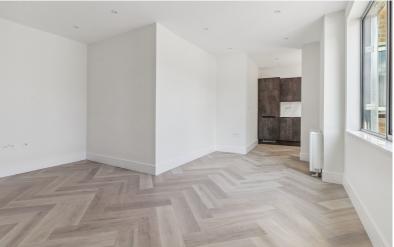

This one bedroom apartment is located on the second floor which is accessed by both stairs and a lift. The entrance hall offers a storage cupboard and provides access to the main living areas. The generous living room offers a large picture window and is open through to the well fitted kitchen. There is a good size double bedroom and three piece bathroom suite.