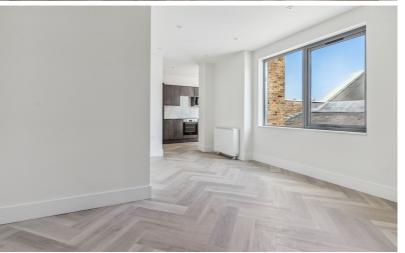

This one bedroom apartment is located on the second floor which is accessed by both stairs and a lift. The entrance hall offers a storage cupboard and provides access to the main living areas. The generous living room offers a large picture window and is open through to the well fitted kitchen. There is a good size double bedroom and three piece bathroom suite.