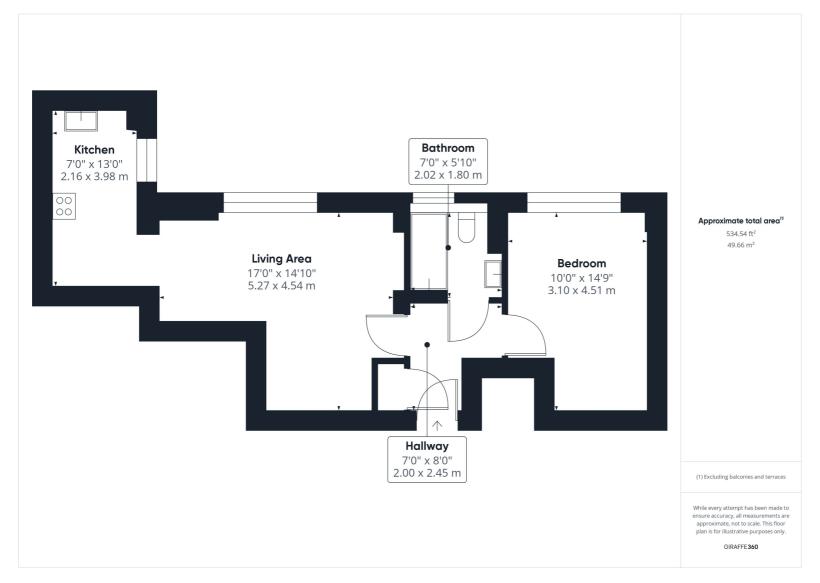

This one bedroom apartment is located on the second floor which is accessed by both stairs and a lift. The entrance hall offers a storage cupboard and provides access to the main living areas. The generous living room offers a large picture window and is open through to the well fitted kitchen. There is a good size double bedroom and three piece bathroom suite.