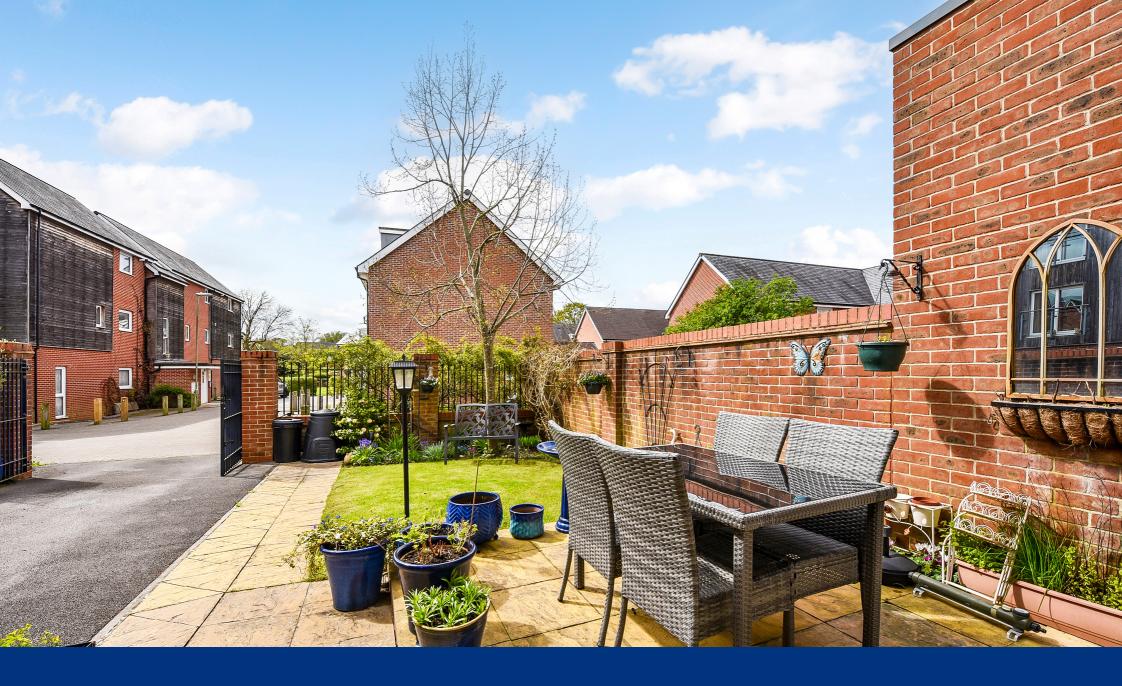

Externally, the rear garden is fully wall enclosed with wrought iron double gates granting access to the driveway and garage. The beautifully maintained garden is largely laid to lawn with a variety of flowers, shrubs and trees. A large patio area equipped with an electric sun blind provides an ideal place for alfresco dining. The garden is southerly aspect so is bathed in sun from morning until dusk. An outside tap provides convenience for your gardening needs.