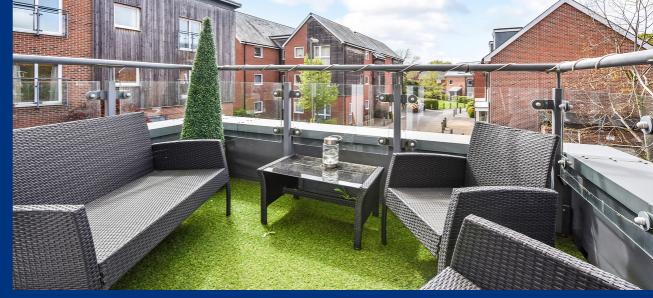

The living room is a fantastic space with dual aspect balconies at either end, contributing to its bright and airy feel. The larger balcony offers views of the southerly aspect rear garden, providing ample space for outdoor furniture. Meanwhile, the Juliet balcony offers direct views over the adjoining cricket ground.