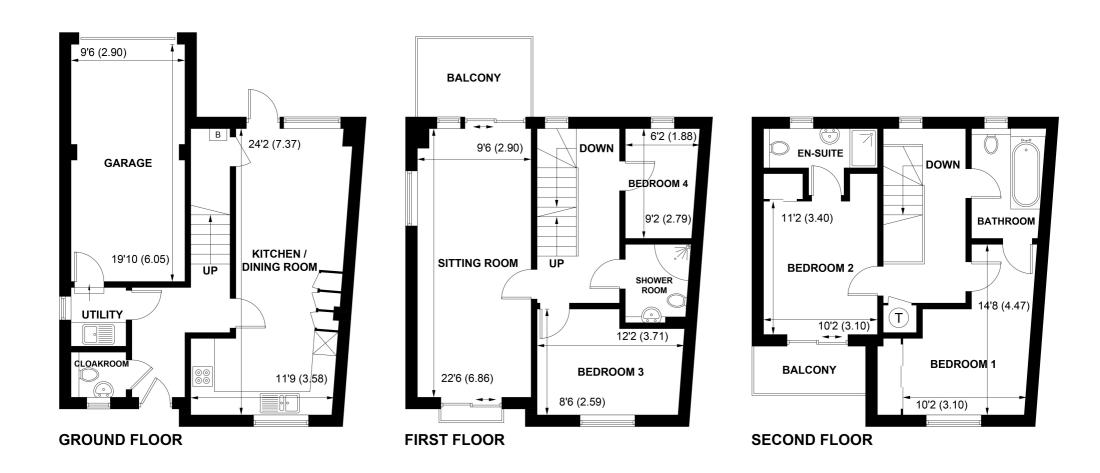

This stunning four-bedroom townhouse built by Linden Homes in 2012 offers versatile and spacious accommodation over three floors.

Nestled in a quiet cul-de-sac, it boasts an incredible outlook over Totton and Ealing cricket ground from all levels.

The front door leads directly into the entrance hallway. From here, you'll find the downstairs cloakroom, utility room and kitchen dining room. Stairs lead up to the first-floor accommodation.

The kitchen dining room serves as the heart of the home, featuring modern kitchen units and beautiful quartz work surfaces. With integrated appliances and plenty of space for a large dining set, it's the perfect place to entertain friends. Plus, you can enjoy views over the back garden and patio while dining or watch a game of cricket whilst stacking the dishwasher.

As you ascend the stairs to the first floor, a large picture window floods the landing and stairwell with natural light. The landing provides access to bedroom four, currently utilised as an office, and bedroom three, a spacious room presently serving as a second sitting room. Additionally, there is a modern shower room and a large dual-aspect living room. Stairs lead up to the second floor.

The living room is a fantastic space with dual aspect balconies at either end, contributing to its bright and airy feel. The larger balcony offers views of the southerly aspect rear garden, providing ample space for outdoor furniture. Meanwhile, the Juliet balcony offers direct views over the adjoining cricket ground.

The second-floor landing gives access to the principal bedroom, bedroom two, and the family bathroom, with an airing cupboard housing the pressurised water system.

The principal bedroom boasts an impressive space, complete with fitted wardrobes and a convenient ensuite shower room. Step out onto the balcony for stunning views of the adjoining cricket pitch and surrounding area.

Bedroom two is equally spacious, featuring fitted wardrobes and direct access to the main family bathroom via a 'jack and jill' door. Enjoy further lovely views through the large picture window.

The family bathroom offers a modern three-piece suite for added comfort and convenience.

## APPROXIMATE GROSS INTERNAL AREA = 1616 SQ FT / 150.1 SQ M (INCLUDING GARAGE)

FELLS GULLIVER

023 8028 4411 www.fellsgulliver.com