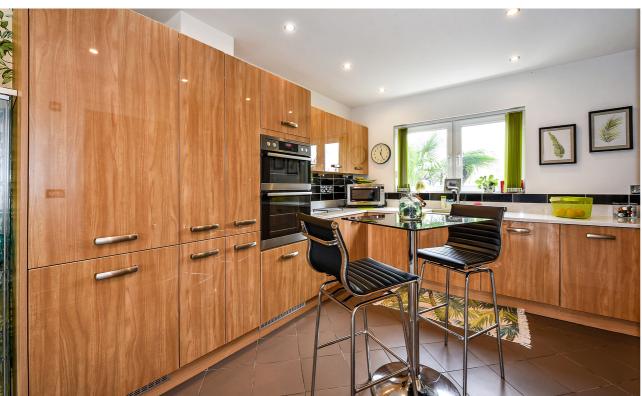

The front door leads directly into the entrance hallway. From here, you'll find the downstairs cloakroom, utility room and kitchen dining room. Stairs lead up to the first-floor accommodation.

The kitchen dining room serves as the heart of the home, featuring modern kitchen units and beautiful quartz work surfaces. With integrated appliances and plenty of space for a large dining set, it's the perfect place to entertain friends. Plus, you can enjoy views over the back garden and patio while dining or watch a game of cricket whilst stacking the dishwasher.