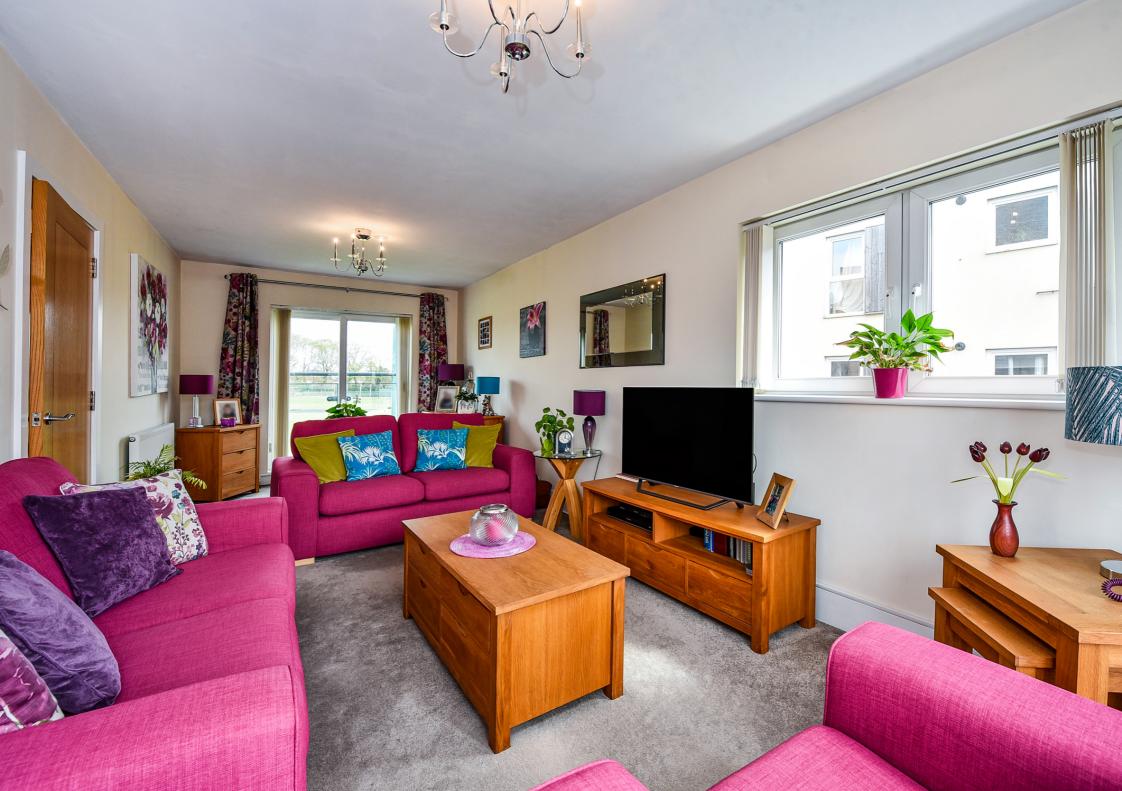

As you ascend the stairs to the first floor, a large picture window floods the landing and stairwell with natural light. The landing provides access to bedroom four, currently utilised as an office, and bedroom three, a spacious room presently serving as a second sitting room. Additionally, there is a modern shower room and a large dual-aspect living room. Stairs lead up to the second floor.

The living room is a fantastic space with dual aspect balconies at either end, contributing to its bright and airy feel. The larger balcony offers views of the southerly aspect rear garden, providing ample space for outdoor furniture. Meanwhile, the Juliet balcony offers direct views over the adjoining cricket ground.