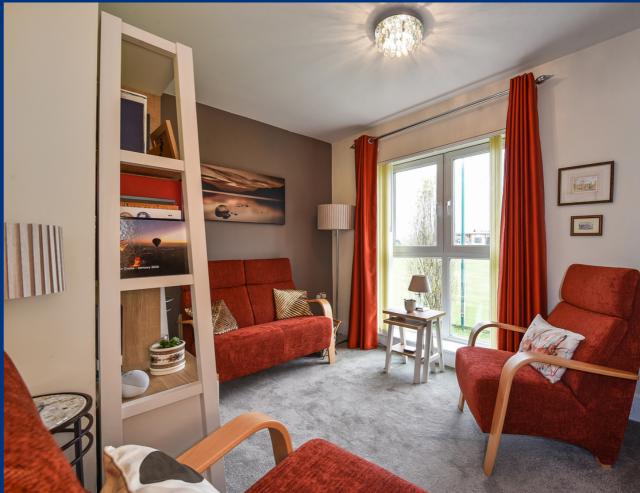

As you ascend the stairs to the first floor, a large picture window floods the landing and stairwell with natural light. The landing provides access to bedroom four, currently utilised as an office, and bedroom three, a spacious room presently serving as a second sitting room. Additionally, there is a modern shower room and a large dual-aspect living room. Stairs lead up to the second floor.