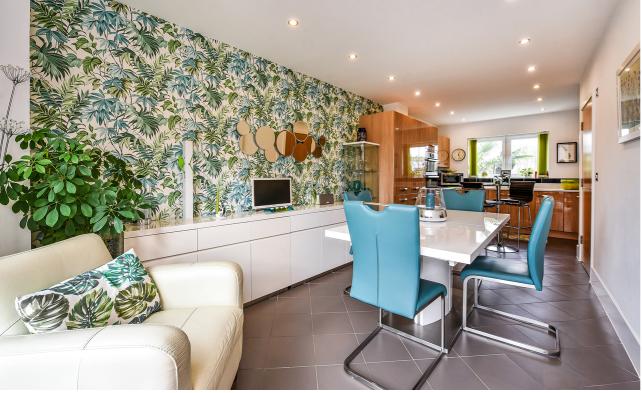

The front door leads directly into the entrance hallway. From here, you'll find the downstairs cloakroom, utility room and kitchen dining room. Stairs lead up to the first-floor accommodation.

The kitchen dining room serves as the heart of the home, featuring modern kitchen units and beautiful quartz work surfaces. With integrated appliances and plenty of space for a large dining set, it's the perfect place to entertain friends. Plus, you can enjoy views over the back garden and patio while dining or watch a game of cricket whilst stacking the dishwasher.