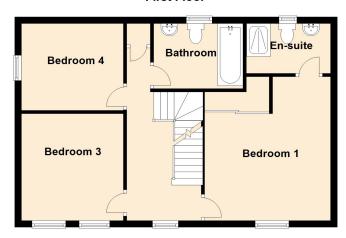

#### **Frist Floor**

# **Bedroom Three**

2.86m x 3.62m (9' 5" x 11' 11")

# **Bedroom Four**

3.05m x 3.35m (10' 0" x 11' 0")

#### **Bedroom One**

3.15m x 3.28m (10' 4" x 10' 9")