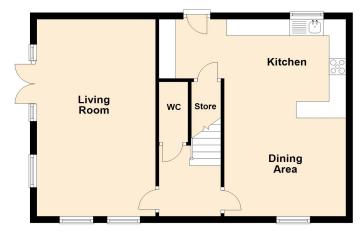

# **Ground Floor**

# Kitchen/Diner

5.96m x 5.16m (19'7" x 16'11")

# **Living Room**

5.96m x 3.33m (19' 7" x 10' 11")