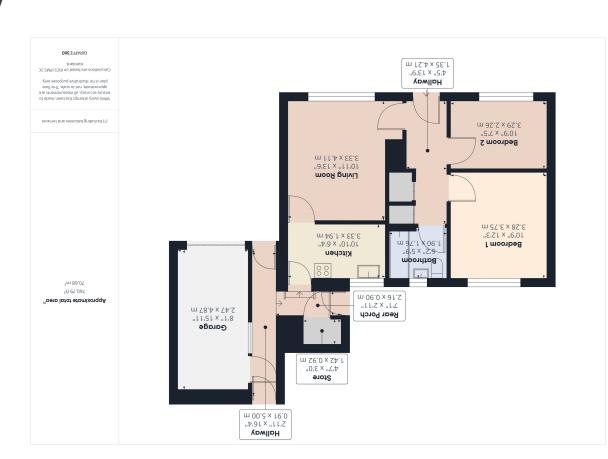

## Entrance Hall

4' 5"  $\times$  13' 9" (1.35m  $\times$  4.19m) Radiator. Boxed electrics cupboard. Luxury Vinyl Tiled flooring. Doors to built in storage cupboard and linen cupboard.

### Living Room

10' 11"  $\times$  13' 6" (3.33m  $\times$  4.11m) UPVC double glazed window to front. Radiator. Luxury Vinyl Tiled flooring. Door to kitchen.

## Kitchen

10' 10" x 6' 4" (3.30 m x 1.93m) UPVC double glazed window to rear. Fitted with a range of wall and base units with worktop over incorporating a stainless steel sink and drainer with mixer tap. Glazed display units. Space for washing machine. Space for electric cooker. Radiator. UPVC double glazed door to rear porch.

### Rear Porch

7' l"  $\times$  2' l1" (2.16m  $\times$  0.89m) Door to garden. Door to store cupboard with space for fridge freezer. Door to front drive. Door to garage. Further door to garden.

# Bedroom I

10' 9"  $\times$  12' 3" (3.28m  $\times$  3.73m) UPVC double glazed window to rear. Radiator. Luxury Vinyl Tiled flooring. Corner fitted wardrobe.

### Bedroom 2

10' 0" . 7' E" /2 20m . 2 22m\ 110\/C daubla darad

## Bathroom

6'  $2" \times 5'$  9" (1.88m  $\times$  1.75m) UPVC double glazed window to rear. Bath with shower mixer over and screen. Wash hand basin within vanity unit. W.C. Tiled walls. Luxury Vinyl Tiled flooring. Extractor fan. Heated towel rail.

### Garage

8' 1"  $\times$  15' 11" (2.46m  $\times$  4.85m) Up & Over Door. Power & Light.