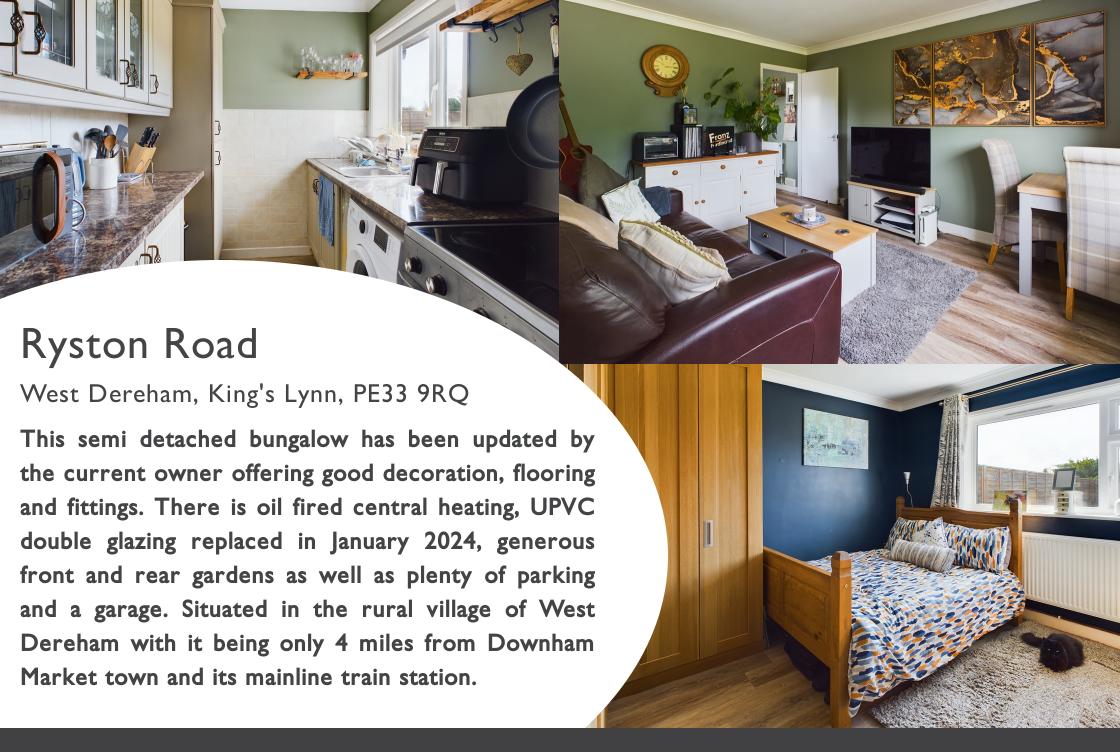

9 Market Place, Downham Market PE38 9DG 01366 385588 info@kingpartners.co.uk















Composite Double Glazed Door To:

## Entrance Hall

4' 5"  $\times$  13' 9" (1.35m  $\times$  4.19m) Radiator. Boxed electrics cupboard. Luxury Vinyl Tiled flooring. Doors to built in storage cupboard and linen cupboard.

### Living Room

10' 11"  $\times$  13' 6" (3.33m  $\times$  4.11m) UPVC double glazed window to front. Radiator. Luxury Vinyl Tiled flooring. Door to kitchen.

## Kitchen

10' 10" x 6' 4" (3.30 m x 1.93m) UPVC double glazed window to rear. Fitted with a range of wall and base units with worktop over incorporating a stainless steel sink and drainer with mixer tap. Glazed display units. Space for washing machine. Space for electric cooker. Radiator. UPVC double glazed door to rear porch.

### Rear Porch

7' l"  $\times$  2' l1" (2.16m  $\times$  0.89m) Door to garden