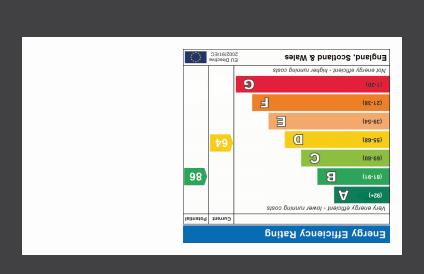

9 Market Place, Downham Market PE38 9DG 01366 385588 info@kingpartners.co.uk















Composite Double Glazed Door To:

## Entrance Hall

4' 5"  $\times$  13' 9" (1.35m  $\times$  4.19m) Radiator. Boxed electrics cupboard. Luxury Vinyl Tiled flooring. Doors to built in storage cupboard and linen cupboard.

### Living Room

10' 11"  $\times$  13' 6" (3.33m  $\times$  4.11m) UPVC double glazed window to front. Radiator. Luxury Vinyl Tiled flooring. Door to kitchen.

## Kitchen

10' 10" x 6' 4" (3.30 m x 1.93m) UPVC double glazed window to rear. Fitted with a range of wall and base units with worktop over incorporating a stainless steel sink and drainer with mixer tap. Glazed display units. Space for washing machine. Space for electric cooker. Radiator. UPVC double glazed door to rear porch.

### Rear Porch

7' l"  $\times$  2' l1" (2.16m  $\times$  0.89m) Door t