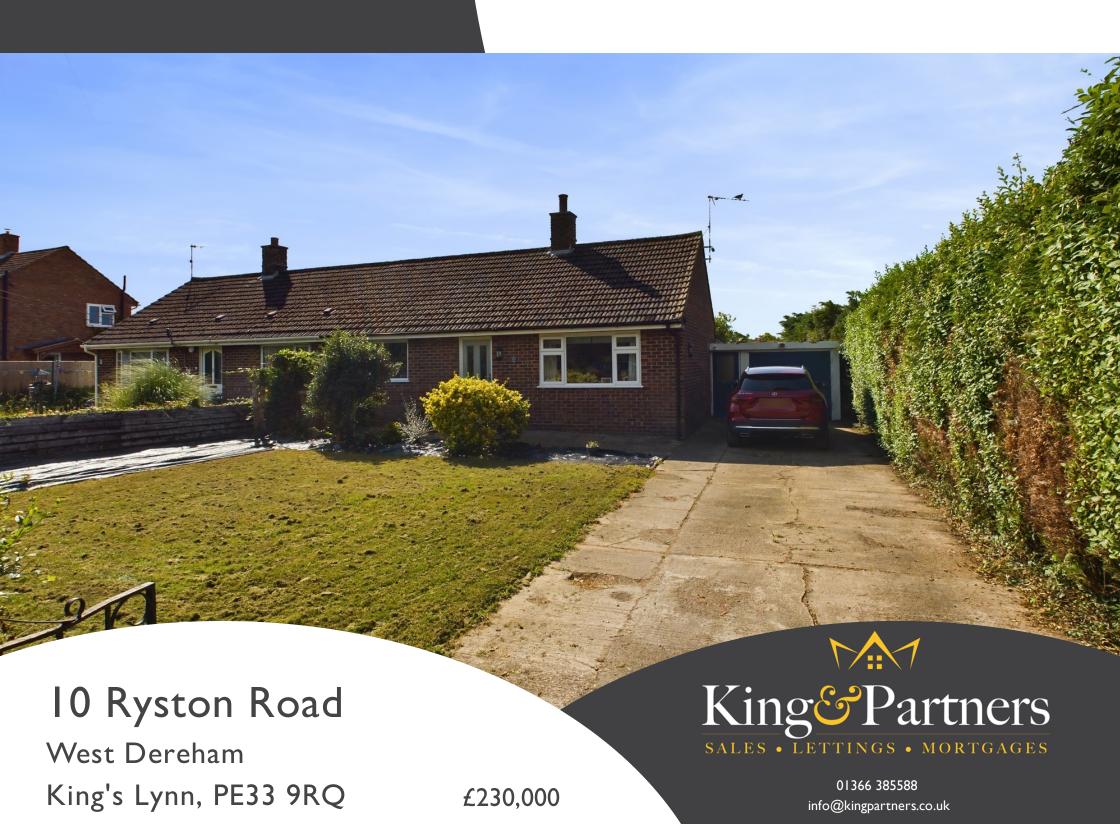

9 Market Place, Downham Market PE38 9DG 01366 385588 info@kingpartners.co.uk















Composite Double Glazed Door To:

## Entrance Hall

4' 5"  $\times$  13' 9" (1.35m  $\times$  4.19m) Radiator. Boxed electrics cupboard. Luxury Vinyl Tiled flooring. Doors to built in storage cupboard and linen cupboard.

### Living Room

10' 11"  $\times$  13' 6" (3.33m  $\times$  4.11m) UPVC double glazed window to front. Radiator. Luxury Vinyl Tiled flooring. Door to kitchen.

## Kitchen

10' 10" x 6' 4" (3.30 m x 1.93m) UPVC double glazed window to rear. Fitted with a range of wall and base units with worktop over incorporating a stainless steel sink and drainer with mixer tap. Glazed display units. Space for washing machine. Space for electric cooker. Radiator. UPVC double glazed door to rear porch.

### Rear Porch

7' l"  $\times$  2' l1" (2.16m  $\times$  0.89m) Door to gard