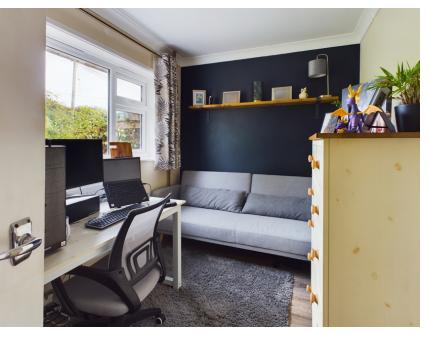

# Bedroom I

10' 9"  $\times$  12' 3" (3.28m  $\times$  3.73m) UPVC double glazed window to rear. Radiator. Luxury Vinyl Tiled flooring. Corner fitted wardrobe.