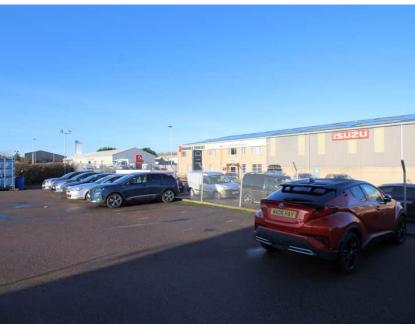

# The Property

The offices are situated on the first floor above Alan Milne car showroom, with their own private external door leading to a staircase which gives access to the first floor. The offices are available to let and terms are by negotiation. In total there are 5 offices, a boardroom, staff canteen & toilets. Viewing is recommended to appreciate the accommodation on offer.

Office  $1 - 5.5m \times 4.64m$  [at widest]

Office 2 - 3.1m x 3.1m

Office  $3 - 4.96m \times 3.13m$ 

Office  $4 - 3.1 \text{m} \times 3.1 \text{m}$ 

Office 5 - 3.8 m x 2.9 m

Boardroom – 6.1m x 3.9m

LEASE TERM

The subjects are held on full repairing and insuring terms. Also, on flexible terms for a negotiable period.

### **RATES**

Rates are £2,500 per annum, which are included within the price.

##