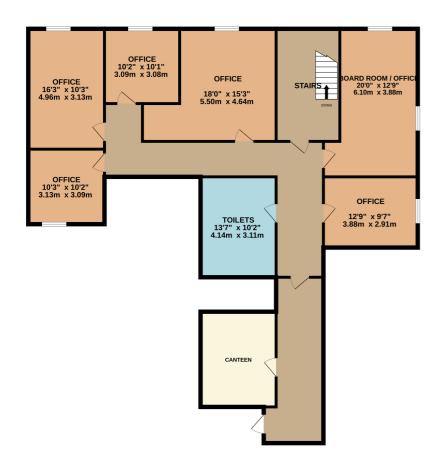

# The Property

The offices are situated on the first floor above Alan Milne car showroom, with their own private external door leading to a staircase which gives access to the first floor. The offices are available to let and terms are by negotiation. In total there are 5 offices, a boardroom, staff canteen & toilets. Viewing is recommended to appreciate the accommodation on offer.

Office  $1 - 5.5m \times 4.64m$  [at widest]

Office 2 - 3.1m x 3.1m

Office  $3 - 4.96m \times 3.13m$ 

Office  $4 - 3.1 \text{m} \times 3.1 \text{m}$ 

Office 5 - 3.8 m x 2.9 m

Boardroom – 6.1m x 3.9m

LEASE TERM

#### GROUND FLOOR 1748 sq.ft. (162.3 sq.m.) approx.

LINKWOOD PLACE, 4 LINKWOOD PL, ELGIN IV30 1HZ

TOTAL FLOOP AREA: 1.748 sg Mt. (156.3 sg mt) approx.

White every sittings have been reade to rever be accuse, of the Roopian contained inter, measurement of doors, weathors, from and any other terms are approximate and no responsibility in taken for any error, or mission or measurement. This plan is no flustrative purpose and should be used as such by any prospective purchaser. The sea to the distribution purpose and should be used as such by any prospective purchaser. The sea to their operability of efficiency can be given.