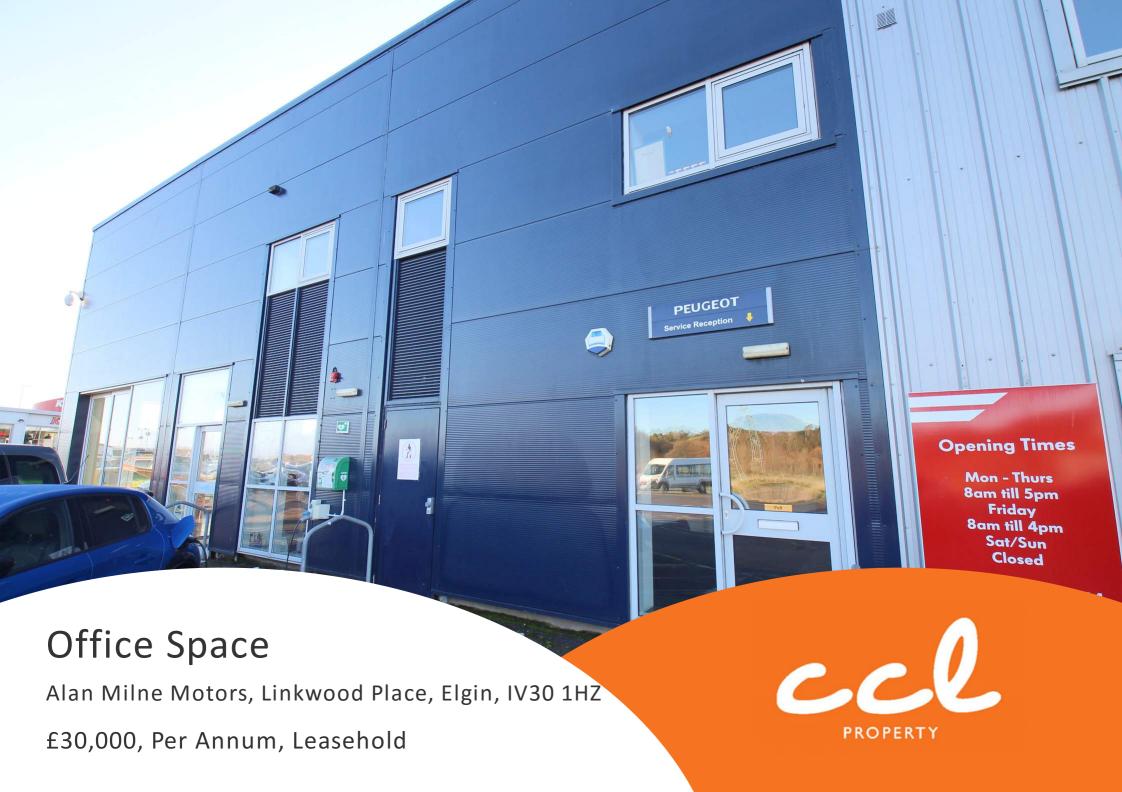

# The Property

The offices are situated on the first floor above Alan Milne car showroom, with their own private external door leading to a staircase which gives access to the first floor. The offices are available to let and terms are by negotiation. In total there are 5 offices, a boardroom, staff canteen & toilets. Viewing is recommended to appreciate the accommodation on offer.