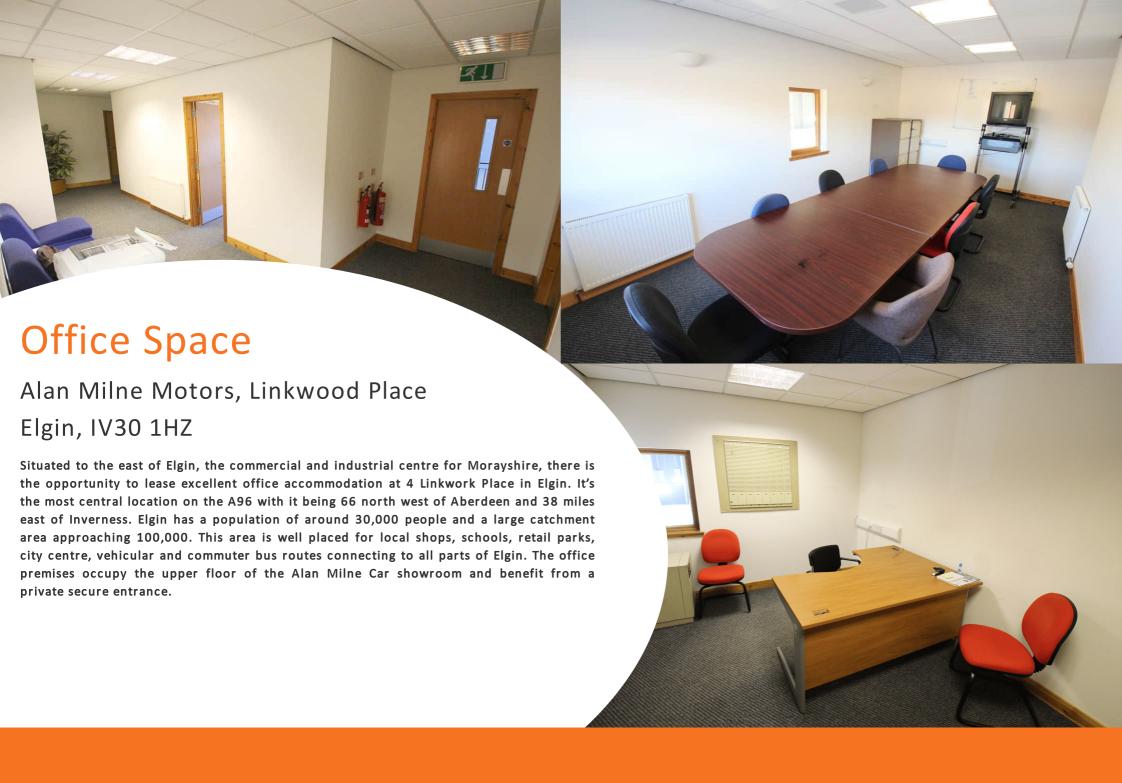

# The Property

The offices are situated on the first floor above Alan Milne car showroom, with their own private external door leading to a staircase which gives access to the first floor. The offices are available to let and terms are by negotiation. In total there are 5 offices, a boardroom, staff canteen & toilets. Viewing is recommended to appreciate the accommodation on offer.

Office  $1 - 5.5m \times 4.64m$  [at widest]

Office 2 - 3.1m x 3.1m

Office  $3 - 4.96m \times 3.13m$ 

Office  $4 - 3.1 \text{m} \times 3.1 \text{m}$ 

Office 5 - 3.8 m x 2.9 m

Boardroom – 6.1m x 3.9m

LEASE TERM