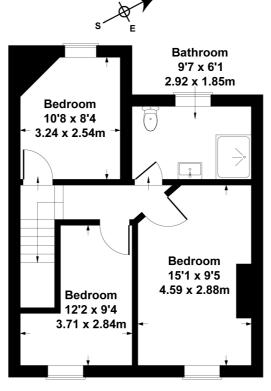

# **6 Victoria Place**

Approximate Gross Internal Area 1087 sq ft - 101 sq m

14'8 x 10'1

4.47 x 3.07m

**GROUND FLOOR** 

**FIRST FLOOR** 

#### SKETCH PLAN FOR ILLUSTRATIVE PURPOSES ONLY

All measurements walls, doors, windows, fittings and appliances, their sizes and locations, are approximate only. They cannot be regarded as being a representation by the seller, nor their agent.