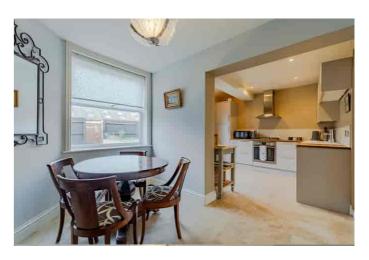

### Description

A traditional town house which has been upgraded, successfully combining a classic period facade with a stylish interior. The very well presented accommodation includes a reception hall, living room with feature wood burner, kitchen/dining room with double doors to the rear garden, and an unconverted cellar. Upstairs, there are 3 bedrooms and a shower room. Outside, there is an enclosed frontage and a lovely landscaped garden with gated pedestrian rear access. The property further benefits from gas central heating, double glazing, and is offered sale with no onward chain.