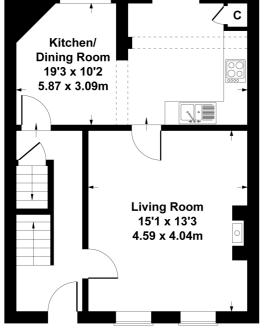

# **6 Victoria Place**

Approximate Gross Internal Area 1087 sq ft - 101 sq m

14'8 x 10'1

4.47 x 3.07m

**GROUND FLOOR** 

**FIRST FLOOR** 

#### SKETCH PLAN FOR ILLUSTRATIVE PURPOSES ONLY

All measurements walls, doors, windows, fittings and appliances, their sizes and locations, are approximate only. They cannot be regarded as being a representation by the seller, nor their agent.