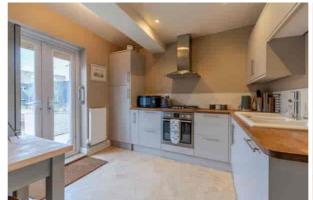

### Description

A traditional town house which has been upgraded, successfully combining a classic period facade with a stylish interior. The very well presented accommodation includes a reception hall, living room with feature wood burner, kitchen/dining room with double doors to the rear garden, and an unconverted cellar. Upstairs, there are 3 bedrooms and a shower room. Outside, there is an enclosed frontage and a lovely landscaped garden with gated pedestrian rear access. The property further benefits from gas central heating, double glazing, and is offered sale with no onward chain.