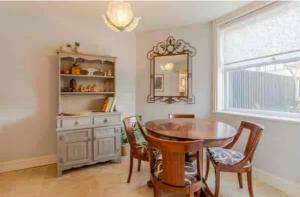

### Description

A traditional town house which has been upgraded, successfully combining a classic period facade with a stylish interior. The very well presented accommodation includes a reception hall, living room with feature wood burner, kitchen/dining room with double doors to the rear garden, and an unconverted cellar. Upstairs, there are 3 bedrooms and a shower room. Outside, there is an enclosed frontage and a lovely landscaped garden with gated pedestrian rear access. The property further benefits from gas central heating, double glazing, and is offered sale with no onward chain.