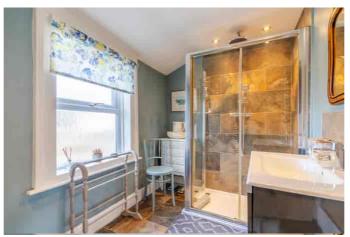

### Description

A traditional town house which has been upgraded, successfully combining a classic period facade with a stylish interior. The very well presented accommodation includes a reception hall, living room with feature wood burner, kitchen/dining room with double doors to the rear garden, and an unconverted cellar. Upstairs, there are 3 bedrooms and a shower room. Outside, there is an enclosed frontage and a lovely landscaped garden with gated pedestrian rear access. The property further benefits from gas central heating, double glazing, and is offered sale with no onward chain.