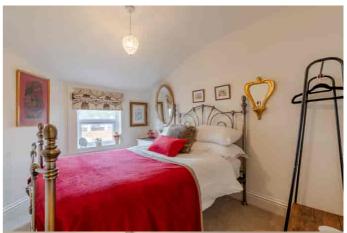

### Description

A traditional town house which has been upgraded, successfully combining a classic period facade with a stylish interior. The very well presented accommodation includes a reception hall, living room with feature wood burner, kitchen/dining room with double doors to the rear garden, and an unconverted cellar. Upstairs, there are 3 bedrooms and a shower room. Outside, there is an enclosed frontage and a lovely landscaped garden with gated pedestrian rear access. The property further benefits from gas central heating, double glazing, and is offered sale with no onward chain.