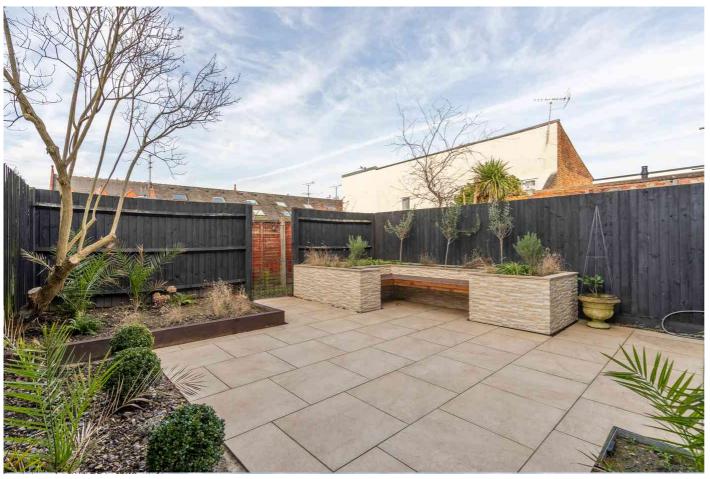

# Victoria Place Cheltenham, GL52 2ES £450,000 Freehold

An attractive and beautifully presented 3 bedroom town house with a lovely landscaped garden, just a few minutes from the town centre.

NO ONWARD CHAIN • reception hall • living room • kitchen/dining room • cellar • 3 bedrooms • shower room • gas central heating • double glazing • landscaped garden • pedestrian gated rear access

### Description

A traditional town house which has been upgraded, successfully combining a classic period facade with a stylish interior. The very well presented accommodation includes a reception hall, living room with feature wood burner, kitchen/dining room with double doors to the rear garden, and an unconverted cellar. Upstairs, there are 3 bedrooms and a shower room. Outside, there is an enclosed frontage and a lovely landscaped garden with gated pedestrian rear access. The property further benefits from gas central heating, double glazing, and is offered sale with no onward chain.