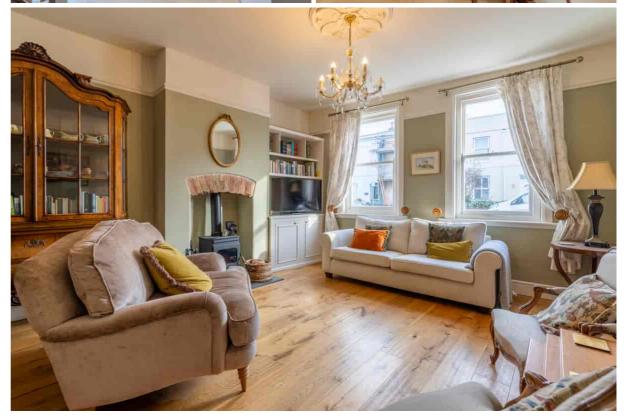

### Description

A traditional town house which has been upgraded, successfully combining a classic period facade with a stylish interior. The very well presented accommodation includes a reception hall, living room with feature wood burner, kitchen/dining room with double doors to the rear garden, and an unconverted cellar. Upstairs, there are 3 bedrooms and a shower room. Outside, there is an enclosed frontage and a lovely landscaped garden with gated pedestrian rear access. The property further benefits from gas central heating, double glazing, and is offered sale with no onward chain.