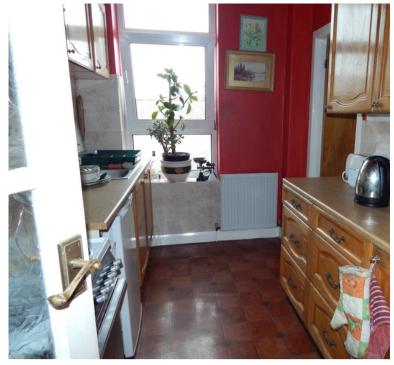

#### Kitchen

10' 4" x7' (3.15m x 2.13m) Fitted base and wall units with working surfaces and tiled splash backs. Single drainer sink unit with mixer taps, gas cooker point, radiator and UPVC double glazed window.