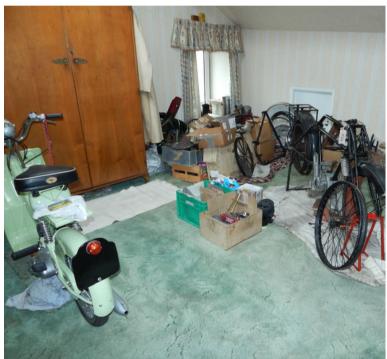

#### **Attic Bedroom Two**

14' 9" x 13' (4.50m x 3.96m) (plus recess and eaves) A good sized attic having UPVC double glazed window to the gable wall and two additional double glazed sky windows. Radiator.