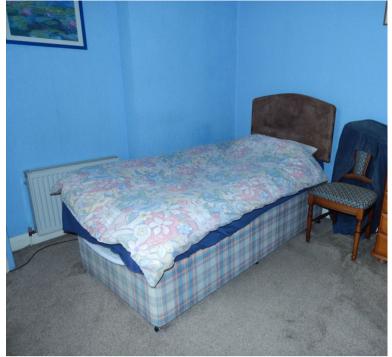

# **Bedroom One**

10' 3" x 10' 3" (3.12m x 3.12m) UPVC double glazed window and radiator.