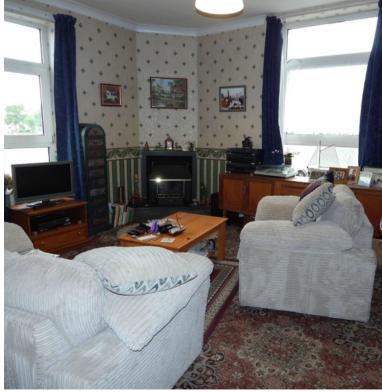

# Sitting Room

16' 9" x 13' 5" (5.10m x 4.10m) (plus recess) A large sitting room with UPVC double glazed windows to the front and side elevations. Fireplace with fitted gas fire and two radiators.