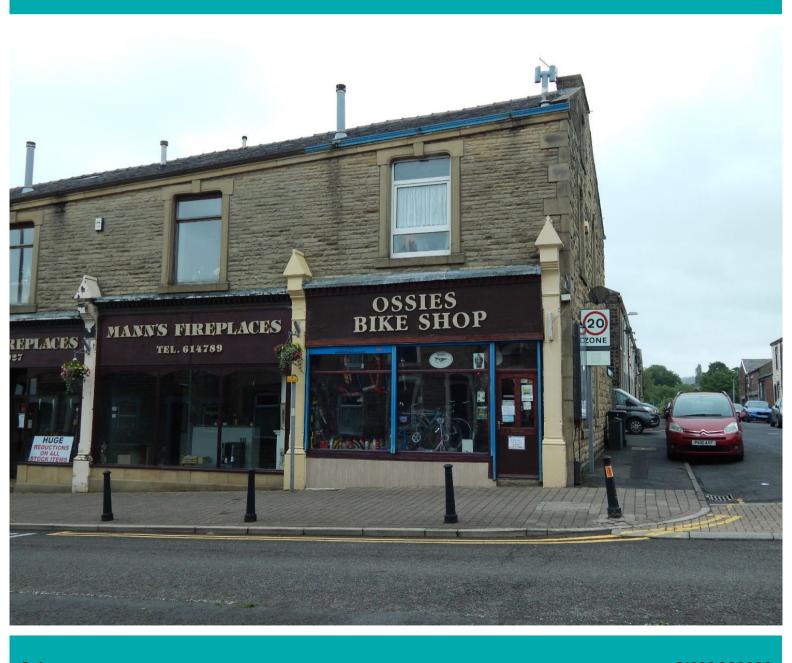

# Scotland Road, NELSON, Lancashire. BB9 7XJ £149,500 Leasehold REDUCED

# PROPERTY DESCRIPTION

An opportunity to acquire a well established business of 26 years in a prominent high street location. Good sized shop, trade areas and plenty of storage space including the basement. A well maintained two double bedroomed apartment above the shop with a large sitting room, kitchen and spacious bathroom.

# **FEATURES**

- GREAT OPPORTUNITY TO ACQUIRE A LONG STANDING BUISNESS OF 26 YEARS
- PROMINENT HIGH STREET LOCATION
- SPACIOUS TWO BEDROOMED APARTMENT OVER THE RETAIL AREA
- LARGE RETAIL AREAS, BASEMENT AND LOTS OF STORAGE SPACE TO THE REAR