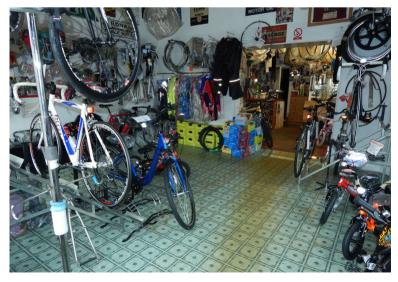

## **Shop Frontage**

16' 9" x16' 5" (5.10m x 5.00m) Double glazed shop window and additional double glazed window to the side elevation. Open through to the rear sales area.

#### Rear Sales Area

14' 9" x 12' 10" (4.50m x 3.90m) Double glazed window and radiator. Access to the basement.