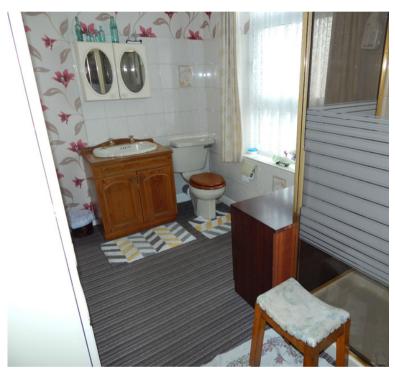

# **Spacious Bathroom**

11' 2" x 8' (3.40m x 2.45m) Housing a three piece cream suite incorporating double step-in shower cubicle, vanity wash hand basin and low level w.c. Part tiled walls, radiator and UPVC double glazed window.