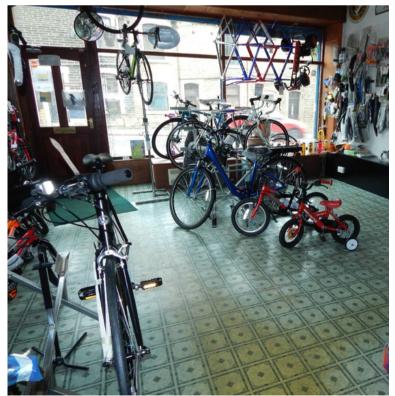

## **Shop Frontage**

16' 9" x16' 5" (5.10m x 5.00m) Double glazed shop window and additional double glazed window to the side elevation. Open through to the rear sales area.

#### Rear Sales Area

14' 9" x 12' 10" (4.50m x 3.90m) Double glazed window and radiator. Access to the basement.