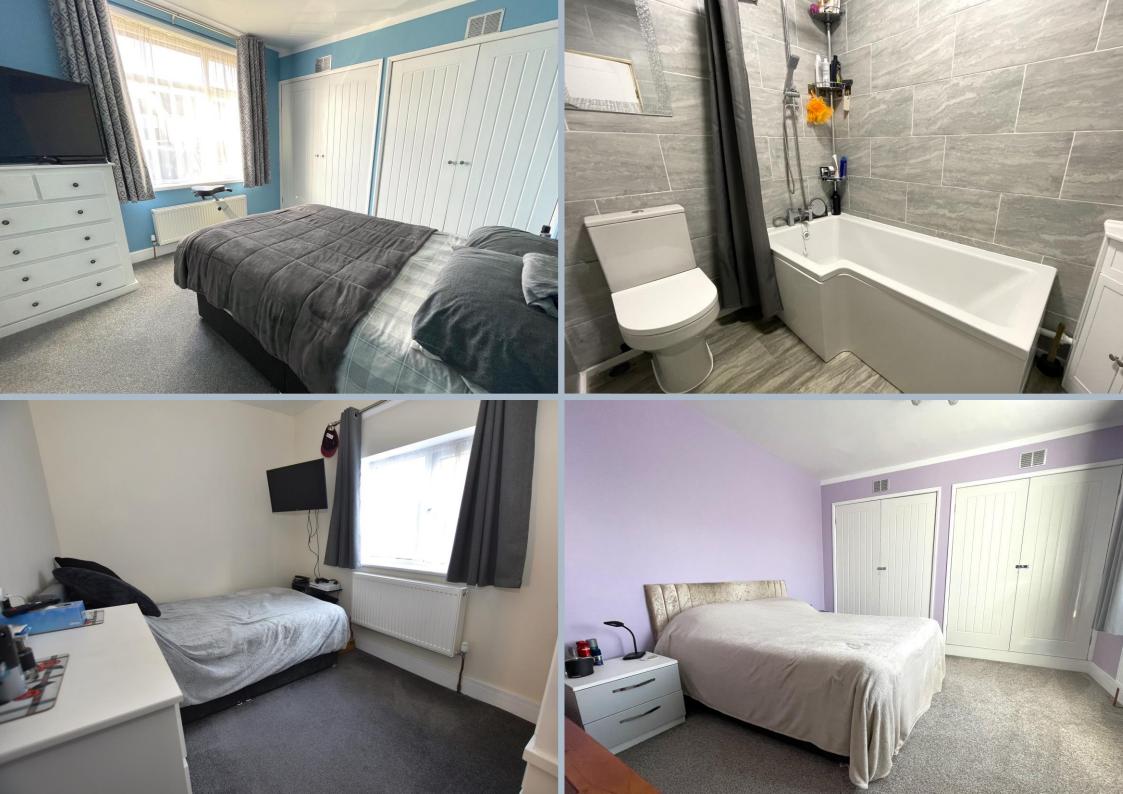

- A wonderful 3 double bedroom detached bungalow on a lovely flat plot, extended and remodelled only 3 years ago
- Stylish bifold doors leading to the private rear garden offering outbuildings and patio area
- Super sociable L shape open plan kitchen dining day room, with bar and games area
- Kitchen includes matt finished pale grey units, with a vast amount of white glossy worktop space, Bosch fan oven with hob and extractor fan above and space for washing machine
- Fully tiled modern bathroom with shower over bath, basin with vanity unit and wc
- · Coat cupboard area in hallway
- Off road parking for 2 cars at the front
- New roof in 2021
- Newly installed gas central heating and double glazing throughout