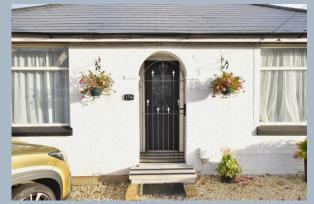

- A wonderful 3 double bedroom detached bungalow on a lovely flat plot, extended and remodelled only 3 years ago
- Stylish bifold doors leading to the private rear garden offering outbuildings and patio area
- Super sociable L shape open plan kitchen dining day room, with bar and games area
- Kitchen includes matt finished pale grey units, with a vast amount of white glossy worktop space, Bosch fan oven with hob and extractor fan above and space for washing machine
- Fully tiled modern bathroom with shower over bath, basin with vanity unit and wc
- · Coat cupboard area in hallway
- Off road parking for 2 cars at the front
- New roof in 2021
- Newly installed gas central heating and double glazing throughout