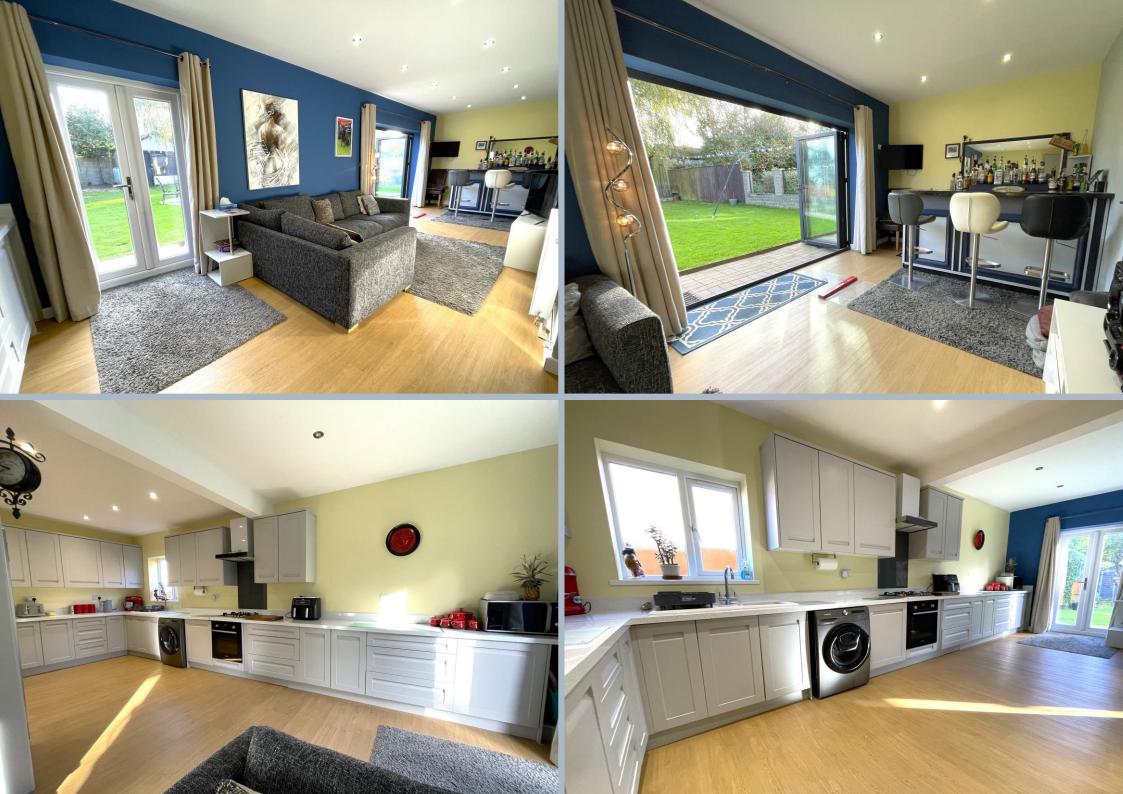

## 154 Wimborne Road, Poole, Dorset, BH15 2EH FREEHOLD PRICE £399,950

A well presented 3 double bedroom extended detached bungalow, benefitting from a large open plan kitchen /lounge day room, modern bathroom, lovely private flat garden with outbuildings, off road parking for 2 vehicles, new roof in 2021 and just 0.7 miles away from Poole Town Centre and Poole Park. The property has been fully refurbished, remodelled and extended within the last 3 years and has been enjoyed by a lovely family of 4.

- A wonderful 3 double bedroom detached bungalow on a lovely flat plot, extended and remodelled only 3 years ago
- Stylish bifold doors leading to the private rear garden offering outbuildings and patio area
- Super sociable L shape open plan kitchen dining day room, with bar and games area
- Kitchen includes matt finished pale grey units, with a vast amount of white glossy worktop space, Bosch fan oven with hob and extractor fan above and space for washing machine
- Fully tiled modern bathroom with shower over bath, basin with vanity unit and wc
- · Coat cupboard area in hallway
- Off road parking for 2 cars at the front
- New roof in 2021
- Newly installed gas central heating and double glazing throughout