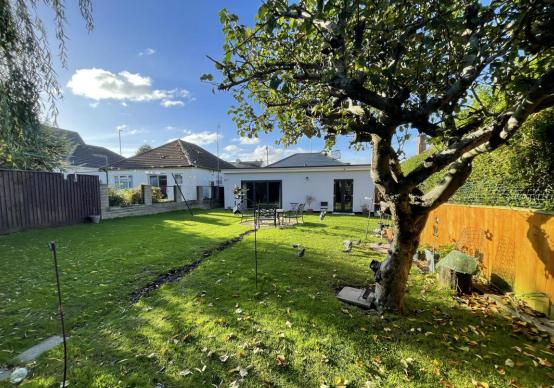

- A wonderful 3 double bedroom detached bungalow on a lovely flat plot, extended and remodelled only 3 years ago
- Stylish bifold doors leading to the private rear garden offering outbuildings and patio area
- Super sociable L shape open plan kitchen dining day room, with bar and games area
- Kitchen includes matt finished pale grey units, with a vast amount of white glossy worktop space, Bosch fan oven with hob and extractor fan above and space for washing machine
- Fully tiled modern bathroom with shower over bath, basin with vanity unit and wc
- · Coat cupboard area in hallway
- Off road parking for 2 cars at the front
- New roof in 2021
- Newly installed gas central heating and double glazing throughout