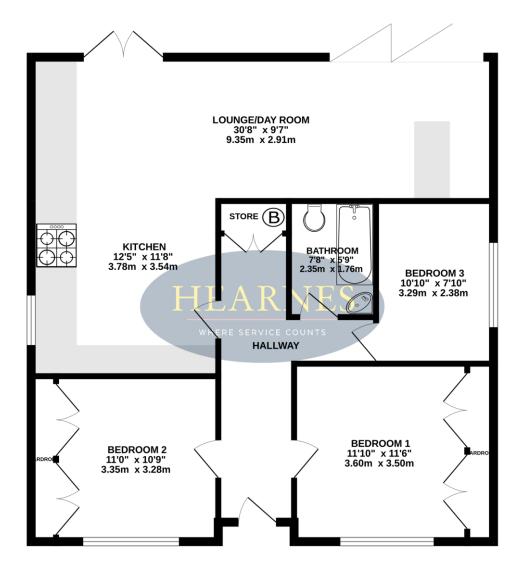

980 sq.ft. (91.0 sq.m.) approx.

## TOTAL FLOOR AREA: 980 sq.ft. (91.0 sq.m.) approx.

White next attempt he been made to ensure the accuracy of the floorage contained here, measurements of core, we describe the second of the sec