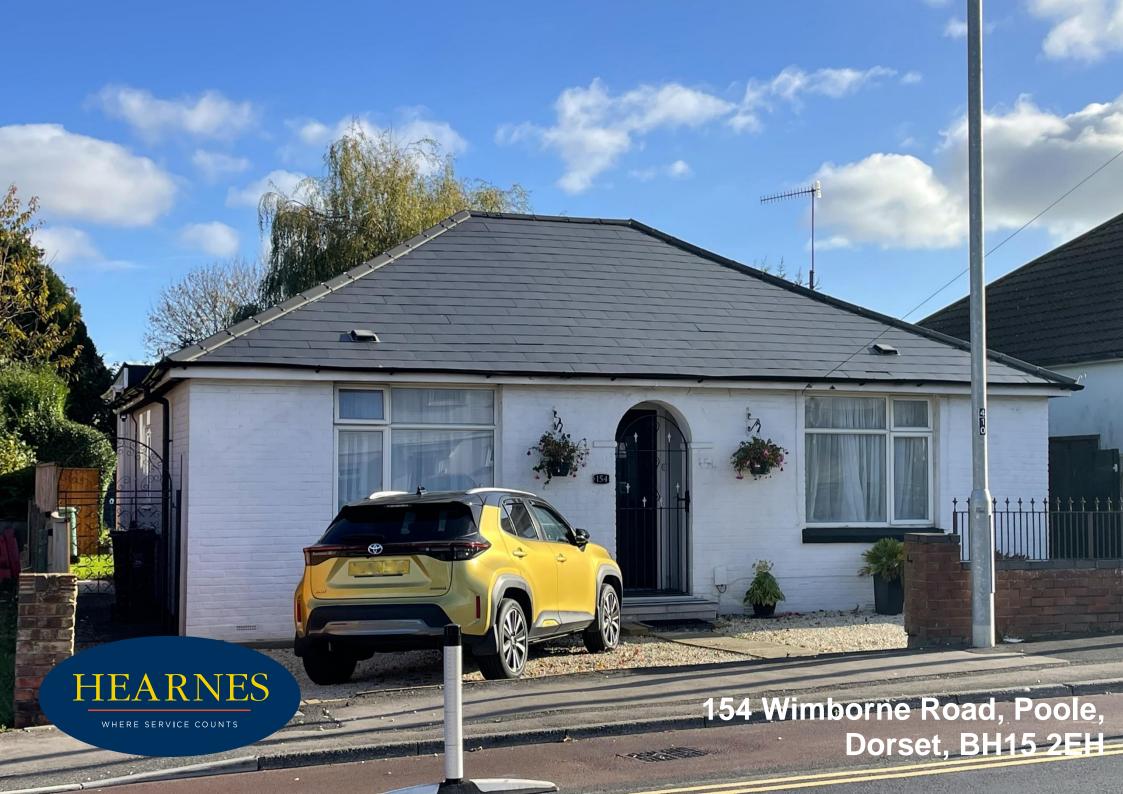

## 154 Wimborne Road, Poole, Dorset, BH15 2EH FREEHOLD PRICE £399,950

A well presented 3 double bedroom extended detached bungalow, benefitting from a large open plan kitchen /lounge day room, modern bathroom, lovely private flat garden with outbuildings, off road parking for 2 vehicles, new roof in 2021 and just 0.7 miles away from Poole Town Centre and Poole Park. The property has been fully refurbished, remodelled and extended within the last 3 years and has been enjoyed by a lovely family of 4.

- A wonderful 3 double bedroom detached bungalow on a lovely flat plot, extended and remodelled only 3 years ago
- Stylish bifold doors leading to the private rear garden offering outbuildings and patio area
- Super sociable L shape open plan kitchen dining day room, with bar and games area
- Kitchen includes matt finished pale grey units, with a vast amount of white glossy worktop space, Bosch fan oven with hob and extractor fan above and space for washing machine
- Fully tiled modern bathroom with shower over bath, basin with vanity unit and wc
- · Coat cupboard area in hallway
- Off road parking for 2 cars at the front
- New roof in 2021
- Newly installed gas central heating and double glazing throughout

Set very conveniently within just half a mile flat walk from Poole Town Centre and 0.7 miles to Poole Park. Tesco, Aldi and the retail park at Fleetsbridge is a mile away. Poole Train station is also just 0.6 miles away. A local co-op is just approximately 150 metres away.