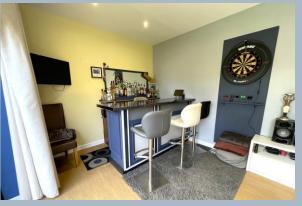

- A wonderful 3 double bedroom detached bungalow on a lovely flat plot, extended and remodelled only 3 years ago
- Stylish bifold doors leading to the private rear garden offering outbuildings and patio area
- Super sociable L shape open plan kitchen dining day room, with bar and games area
- Kitchen includes matt finished pale grey units, with a vast amount of white glossy worktop space, Bosch fan oven with hob and extractor fan above and space for washing machine
- Fully tiled modern bathroom with shower over bath, basin with vanity unit and wc
- · Coat cupboard area in hallway
- Off road parking for 2 cars at the front
- New roof in 2021
- Newly installed gas central heating and double glazing throughout