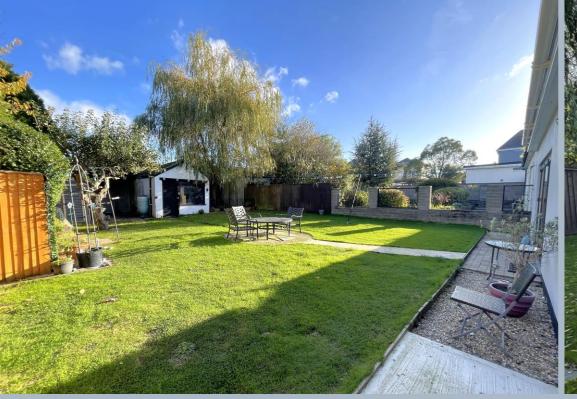

- A wonderful 3 double bedroom detached bungalow on a lovely flat plot, extended and remodelled only 3 years ago
- Stylish bifold doors leading to the private rear garden offering outbuildings and patio area
- Super sociable L shape open plan kitchen dining day room, with bar and games area
- Kitchen includes matt finished pale grey units, with a vast amount of white glossy worktop space, Bosch fan oven with hob and extractor fan above and space for washing machine
- Fully tiled modern bathroom with shower over bath, basin with vanity unit and wc
- · Coat cupboard area in hallway
- Off road parking for 2 cars at the front
- New roof in 2021
- Newly installed gas central heating and double glazing throughout