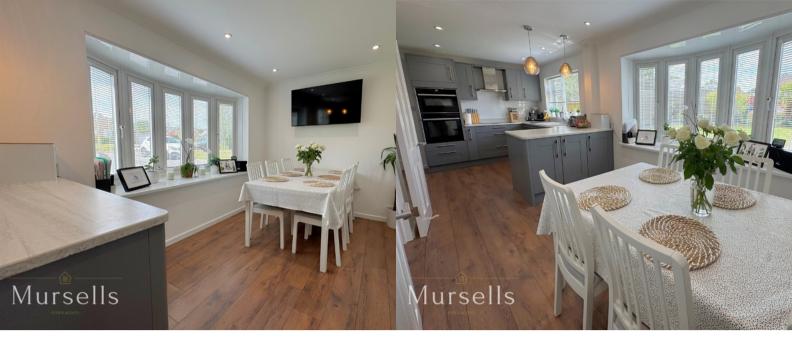

Interior: Upon entering the property, you are welcomed by a bright and spacious hallway leading to all principal rooms. The former separate kitchen and dining room have been reconfigured into a stunning open-plan kitchen/diner, fitted with a high-quality kitchen. A dedicated utility area provides space for additional appliances and access to the rear garden.