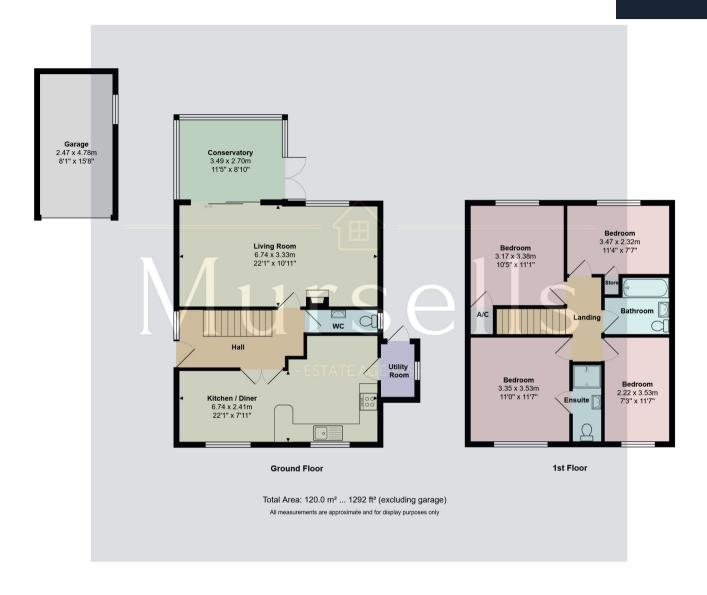

## PROPERTY DESCRIPTION

Situated in a quiet cul-de-sac within the popular village of Lytchett Matravers, this beautifully presented and significantly upgraded four-bedroom, two-bathroom detached family home offers modern, open-plan living with high-spec finishes throughout. The current owners have thoughtfully improved every aspect of the property, creating a stylish and practical home ready to move into. Vendor suited.

Interior: Upon entering the property, you are welcomed by a bright and spacious hallway leading to all principal rooms. The former separate kitchen and dining room have been reconfigured into a stunning open-plan kitchen/diner, fitted with a high-quality kitchen. A dedicated utility area provides space for additional appliances and access to the rear garden.

The living room is warm and inviting, featuring a HETAS-approved log burner (installed and annually serviced), and opens into a conservatory overlooking the garden.

Upstairs, the master bedroom benefits from a fully refurbished en-suite, complete with a luxurious digital Aqualisa shower. All four bedrooms are well-proportioned with plenty of storage, and the family bathroom — refurbished in 2017 — continues the home's contemporary style.