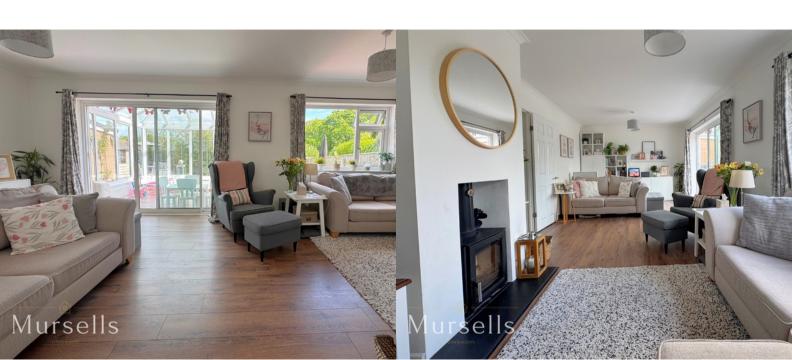

The living room is warm and inviting, featuring a HETAS-approved log burner (installed and annually serviced), and opens into a conservatory overlooking the garden.

Upstairs, the master bedroom benefits from a fully refurbished en-suite, complete with a luxurious digital Aqualisa shower. All four bedrooms are well-proportioned with plenty of storage, and the family bathroom — refurbished in 2017 — continues the home's contemporary style.