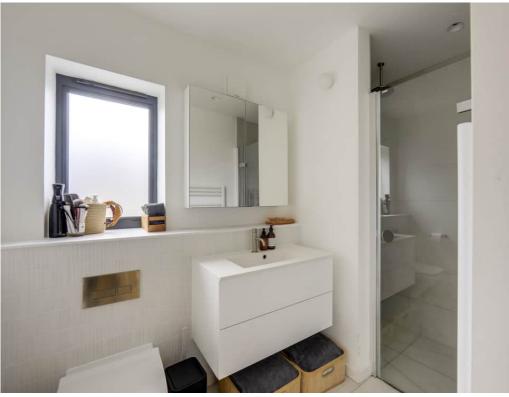

#### Shower Room

8' 8" x 5' 1" (2.64m x 1.55m) Double-glazed window, ceiling spotlights, walk in shower with overhead and handheld showers, washbasin on vanity unit, WC,