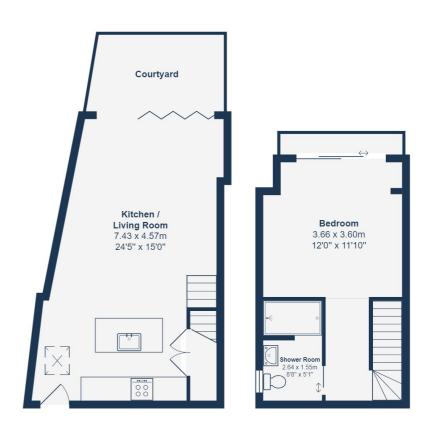

#### **Open Plan Kitchen & Living Room**

24' 5" x 15' 0" (7.44m x 4.57m) Bi-folding doors to Courtyard, skylight, ceiling spotlights, pendant ceiling lights, fitted kitchen units with undermount sink and mixer heated towel rail, tiled flooring. tap, integrated fridge/freezer, dishwasher, oven, electric hob and extractor hood, understairs storage cupboard housing washing machine, underfloor heating, wood flooring.

#### Bedroom

12' 0" x 11' 10" (3.66m x 3.61m) Double-glazed sliding doors to balcony, ceiling spotlights, underfloor heating, wood flooring.

#### Shower Room

8' 8" x 5' 1" (2.64m x 1.55m) Double-glazed window, ceiling spotlights, walk in shower with overhead and handheld showers, washbasin on vanity unit, WC,

## **Bike Store**

Secure communal bike shed.

Ground Floor Area: 31.6 m<sup>2</sup> ... 341 ft<sup>2</sup>

First Floor Area: 22.6 m<sup>2</sup> ... 244 ft<sup>2</sup>

Total Area: 54.3 m<sup>2</sup> ... 584 ft<sup>2</sup> (excluding courtyard)