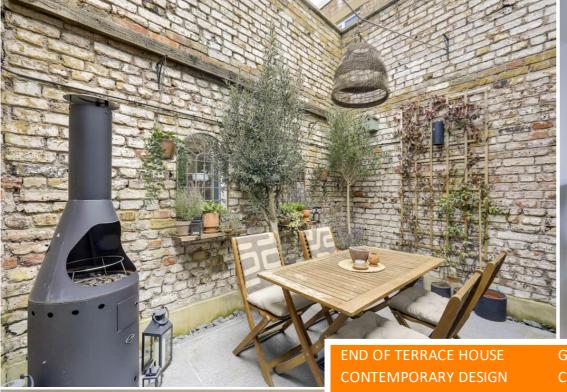

# Read all about it...

This bright and modern one bedroom end of terrace house is the perfect opportunity for a buyer looking for a move in ready property.

Set back from the road in a quiet gated mews, this property has been designed and finished to a high standard throughout. The ground floor features an open plan reception and kitchen with fully integrated appliances. Bifolding doors open to a private courtyard, opening up the living space to an intimate outdoor dining area. Upstairs this property boasts a spacious double bedroom and modern shower room. This property also benefits from a secure communal bike store.

#### OUTSIDE

Courtvard Paved patio, outdoor power socket.