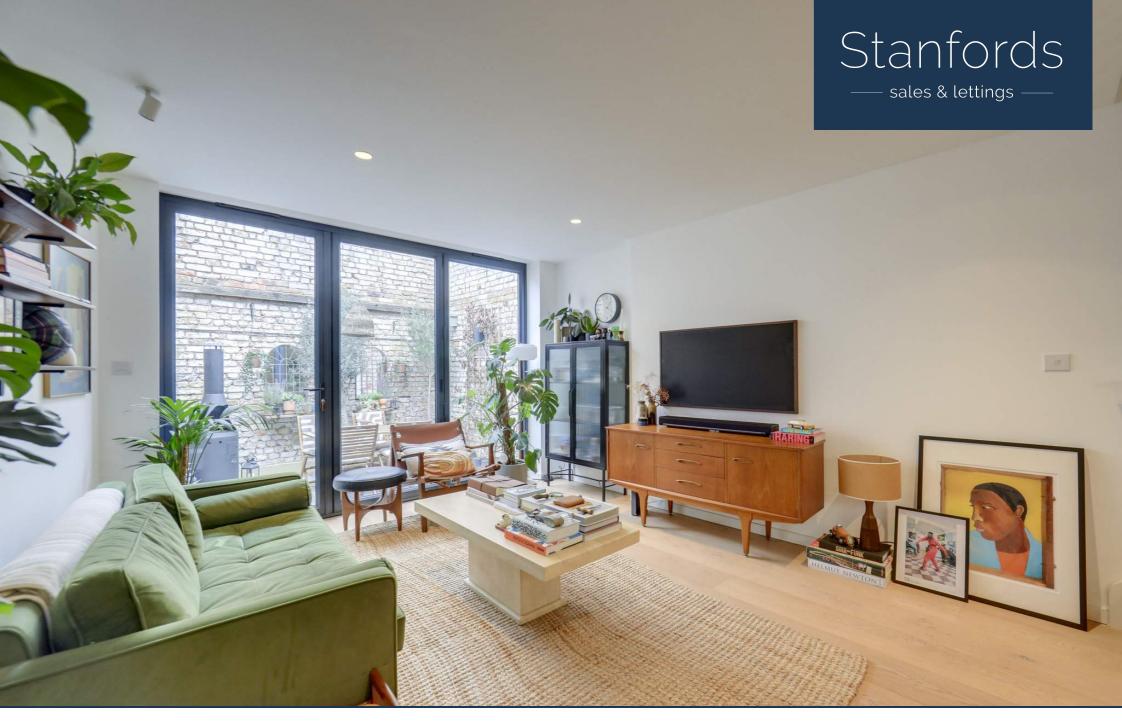

# Read all about it...

This bright and modern one bedroom end of terrace house is the perfect opportunity for a buyer looking for a move in ready property.

Set back from the road in a quiet gated mews, this property has been designed and finished to a high standard throughout. The ground floor features an open plan reception and kitchen with fully integrated appliances. Bifolding doors open to a private courtyard, opening up the living space to an intimate outdoor dining area. Upstairs this property boasts a spacious double bedroom and modern shower room. This property also benefits from a secure communal bike store.

#### **Open Plan Kitchen & Living Room**

24' 5" x 15' 0" (7.44m x 4.57m) Bi-folding doors to Courtyard, skylight, ceiling spotlights, pendant ceiling lights, fitted kitchen units with undermount sink and mixer heated towel rail, tiled flooring. tap, integrated fridge/freezer, dishwasher, oven, electric hob and extractor hood, understairs storage cupboard housing washing machine, underfloor heating, wood flooring.