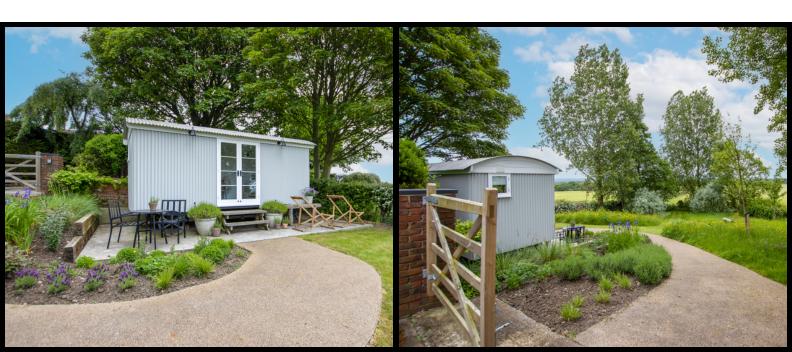

## Wellsprings Farm, The Shepherds Hut, Hartside, Durham. DH1 5RJ

A luxury Shepherds hut located in the tranquil Durham countryside, just a few miles from the City Centre. The Shephard's hut is placed on a private garden with great views over the countryside and a sun terrace to enjoy those summer nights.

## PROPERTY DESCRIPTION

A luxury Shepherds hut located in the tranquil Durham countryside, just a few miles from the City Centre. The Shephard's hut is placed on a private garden with great views over the countryside and a sun terrace to enjoy those summer nights.

## **FEATURES**

- LUXURY HUT IN TRANQUIL DURHAM COUNTRYSIDE
- SUN TERRACE
- PRIVATE PARKING
- KITCHENETTE

- TOILET
- KING SIZED BED
- SPECTACULAR VIEWS