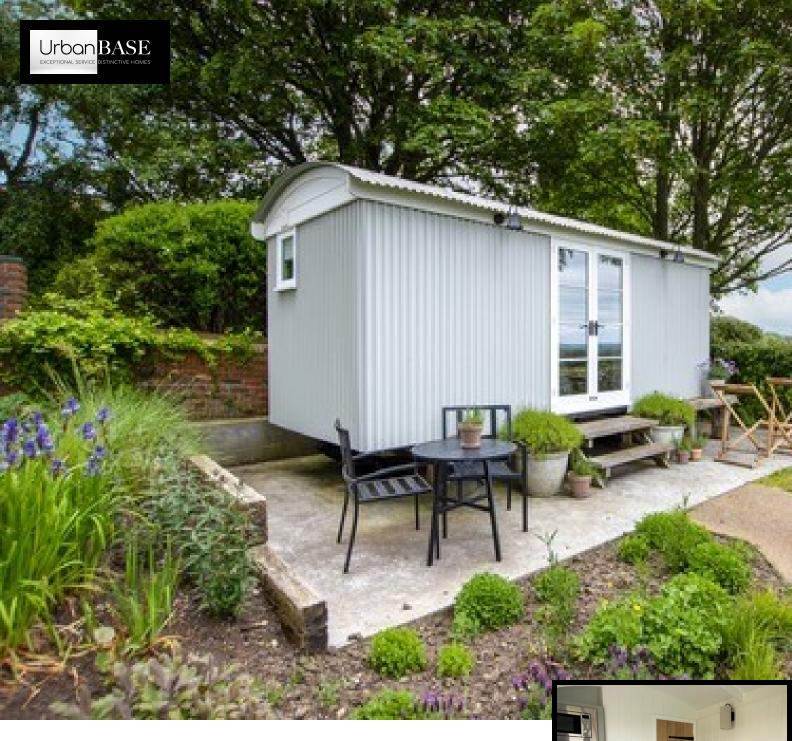

## Wellsprings Farm, The Shepherds Hut, Hartside, Durham. DH1 5RJ

A luxury Shepherds hut located in the tranquil Durham countryside, just a few miles from the City Centre. The Shephard's hut is placed on a private garden with great views over the countryside and a sun terrace to enjoy those summer nights.

## PROPERTY DESCRIPTION

A luxury Shepherds hut located in the tranquil Durham countryside, just a few miles from the City Centre. The Shephard's hut is placed on a private garden with great views over the countryside and a sun terrace to enjoy those summer nights.

## **FEATURES**

- LUXURY HUT IN TRANQUIL DURHAM COUNTRYSIDE
- SUN TERRACE
- PRIVATE PARKING
- KITCHENETTE

- TOILET
- KING SIZED BED
- SPECTACULAR VIEWS