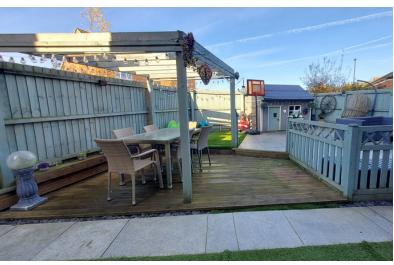

## **OUTSIDE**

Landscaped rear garden, porcelain paved patio, decking, pergola, shed, enclosed by fencing and low maintenance artificial grass.

Off road parking to the rear leading to single garage.

The front of the property is landscaped with a water feature, mature shrubs, artificial grass and stone chips.