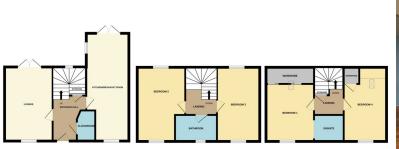

### **ENTRANCE HALL**

Half glazed door to front, polished tiled flooring, radiator, stairs to first floor and under stairs cupboard.

#### **CLOAKROOM**

Fitted with a two piece suite comprising WC and wash hand basin, part tiled walls, modern radiator, tiled flooring and extractor fan.

#### LOUNGE

15'  $6"\times 10'$  2" (4.72m  $\times$  3.10m) (approx.) UPVC window to front, UPVC French doors to rear, radiator and Karndean flooring.

#### KITCHEN/BREAKFAST

22' 9" x 7' 8" (6.93m x 2.34m) (approx.) Fitted with a range of base and eye level units, integrated oven, hob, extractor fan, integrated microwave, stainless steel sink unit with mixer tap, upstands, fridge freezer space, integrated dishwasher and washing machine, polished tiled flooring, modern radiator, downlighting, UPVC windows to front and side and UPVC French doors to garden.

#### **LANDING**

UPVC window to rear and radiator.

#### **BEDROOM TWO**

 $15^{\circ}$  8" x  $10^{\circ}$  2" (4.78m x 3.10m) (approx.) UPVC window to front and rear and two radiators.

#### **BEDROOM THREE**

15'  $8" \times 9'$  1" (4.78m  $\times$  2.77m) (approx.) UPVC window to front and rear and two radiators.

#### **BATHROOM**

Fitted with a three piece suite comprising WC, wash hand basin and jacuzzi bath with shower over, tiled flooring, heated towel rail, 3/4 tiled walls, extractor fan, downlighting and UPVC window to front.

## **LANDING**

Cupboard.

## **BEDROOM ONE**

15' 8" x 10' 2" (4.78m x 3.10m) (approx.) UPVC window to front, radiator, fully fitted wardrobes and Velux style window to rear.

#### **ENSUITE**

Fitted with a three piece suite comprising WC, wash hand basin and free standing bath, mixer tap with shower attachment, part tiled walls, shaver point and extractor fan.

#### **BEDROOM FOUR**

13' 10" x 9' 1" (4.22m x 2.77m) (approx.) UPVC window to front, Velux style window to rear, cupboard and radiator.

#### **AGENTS NOTE**

The floorplan is for illustrative purposes only. Fixtures and fittings may not represent the current state of the property. Not to scale and is meant as a guide only.

As is normal with many modern housing estates, there is an annual fee for the upkeep of the roads, lighting and communal green areas. For further information please call Rosedale Property Agents.