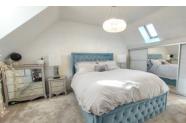

## **BEDROOM ONE**

15' 8" x 10' 2" (4.78m x 3.10m) (approx.) UPVC window to front, radiator, fully fitted wardrobes and Velux style window to rear.