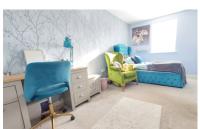

#### **BEDROOM TWO**

 $15^{\circ}$  8" x  $10^{\circ}$  2" (4.78m x 3.10m) (approx.) UPVC window to front and rear and two radiators.

#### **BEDROOM THREE**

15'  $8" \times 9'$  1" (4.78m  $\times$  2.77m) (approx.) UPVC window to front and rear and two radiators.

#### **BEDROOM FOUR**

13' 10" x 9' 1" (4.22m x 2.77m) (approx.) UPVC window to front, Velux style window to rear, cupboard and radiator.