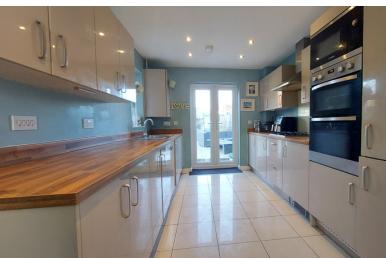

#### KITCHEN/BREAKFAST

22' 9" x 7' 8" (6.93m x 2.34m) (approx.) Fitted with a range of base and eye level units, integrated oven, hob, extractor fan, integrated microwave, stainless steel sink unit with mixer tap, upstands, fridge freezer space, integrated dishwasher and washing machine, polished tiled flooring, modern radiator, downlighting, UPVC windows to front and side and UPVC French doors to garden.