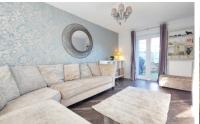

#### LOUNGE

15'  $6"\times 10'$  2" (4.72m  $\times$  3.10m) (approx.) UPVC window to front, UPVC French doors to rear, radiator and Karndean flooring.