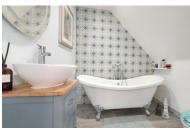

#### **BATHROOM**

Fitted with a three piece suite comprising WC, wash hand basin and jacuzzi bath with shower over, tiled flooring, heated towel rail, 3/4 tiled walls, extractor fan, downlighting and UPVC window to front.