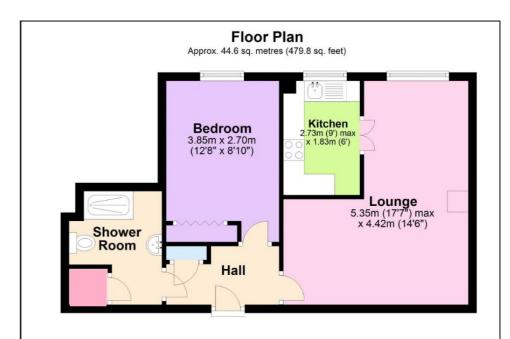

## Total area: approx. 44.6 sq. metres (479.8 sq. feet)

This floor plan is for illustrative purposes only and is not to scale. Where measurements are shown, these are approximate and should not be relied upon. Total square area includes the entirety of the property and any outbuildings/garages. Sanitary ware and kitchen fittings are representative only and approximate to actual position, shape and style. No liability is accepted in respect of any consequential loss arising from the use of this plan. Reproduced under licence from Evolve Partnership Limited. All rights reserved.

Plan produced using PlanUp.