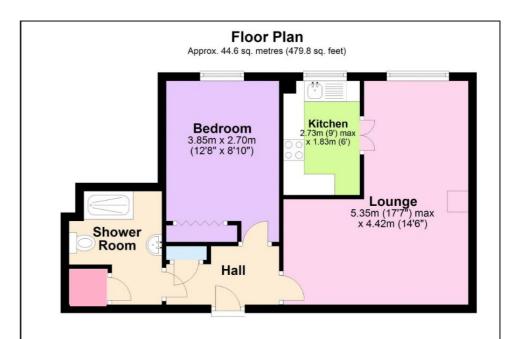

#### Total area: approx. 44.6 sq. metres (479.8 sq. feet)

This floor plan is for illustrative purposes only and is not to scale. Where measurements are shown, these are approximate and should not be relied upon. Total square area includes the entirety of the property and any outbuildings/garages. Sanitary ware and kitchen fittings are representative only and approximate to actual position, shape and style. No liability is accepted in respect of any consequential loss arising from the use of this plan. Reproduced under licence from Evolve Partnership Limited. All rights reserved.

Plan produced using PlanUp.