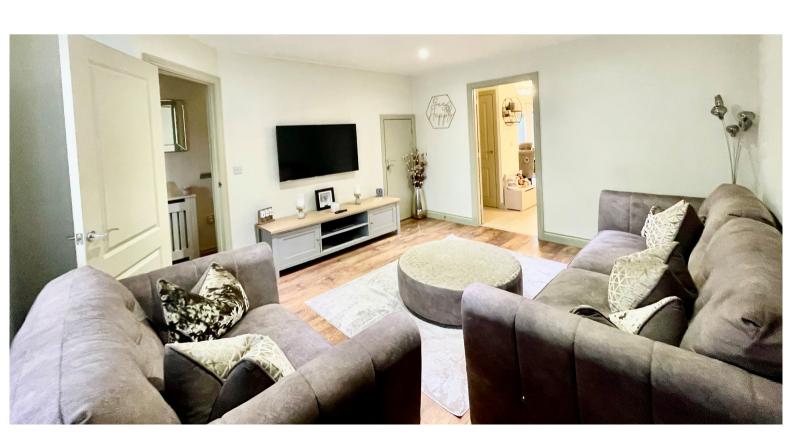

#### **ROOM DESCRIPTIONS**

**ENTRANCE HALL** 

**CLOARKROOM** 

SITTING ROOM

12' 4" x 14' 0" (3.76m x 4.27m)

KITCHEN DINER

15' 5" x 18' 0" (4.70m x 5.49m)

**FIRST FLOOR** 