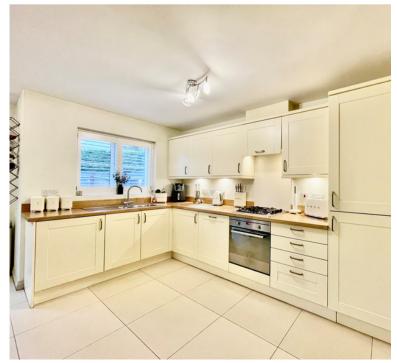

#### **ROOM DESCRIPTIONS**

**ENTRANCE HALL** 

**CLOARKROOM** 

SITTING ROOM

12' 4" x 14' 0" (3.76m x 4.27m)

KITCHEN DINER

15' 5" x 18' 0" (4.70m x 5.49m)

**FIRST FLOOR** 