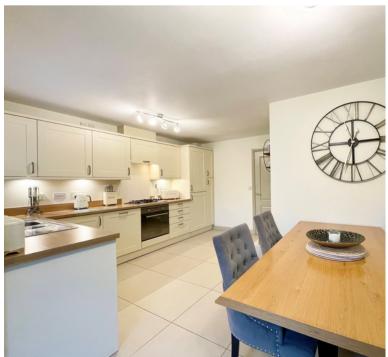

#### **ROOM DESCRIPTIONS**

**ENTRANCE HALL** 

**CLOARKROOM** 

SITTING ROOM

12' 4" x 14' 0" (3.76m x 4.27m)

KITCHEN DINER

15' 5" x 18' 0" (4.70m x 5.49m)

**FIRST FLOOR** 