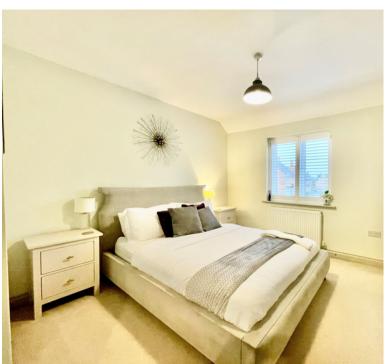

**BEDROOM ONE** 

9' 10" x 14' 2" (3.00m x 4.32m)

**EN SUITE TO MAIN BEDROOM** 

**BEDROOM TWO** 

12' 0" x 12' 5" (3.66m x 3.78m)

**EN SUITE TO BEDROOM TWO** 

**BEDROOM THREE** 

8' 3" x 8' 10" (2.51m x 2.69m)