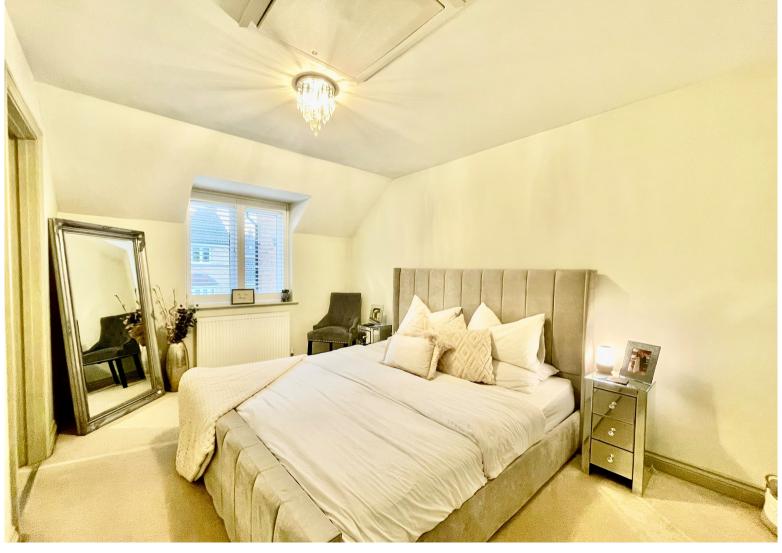

**BEDROOM ONE** 

9' 10" x 14' 2" (3.00m x 4.32m)

**EN SUITE TO MAIN BEDROOM** 

**BEDROOM TWO** 

12' 0" x 12' 5" (3.66m x 3.78m)

**EN SUITE TO BEDROOM TWO** 

**BEDROOM THREE** 

8' 3" x 8' 10" (2.51m x 2.69m)