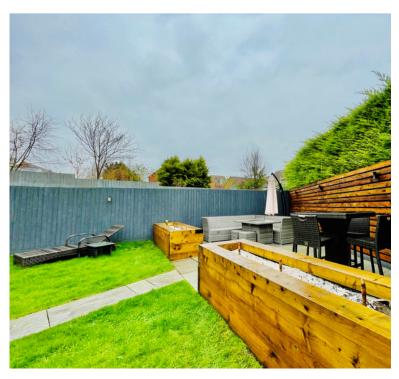

**BEDROOM FOUR** 

7' 2" x 8' 10" (2.18m x 2.69m)

**FAMILY BATHROOM** 

FRONT AND REAR GARDENS