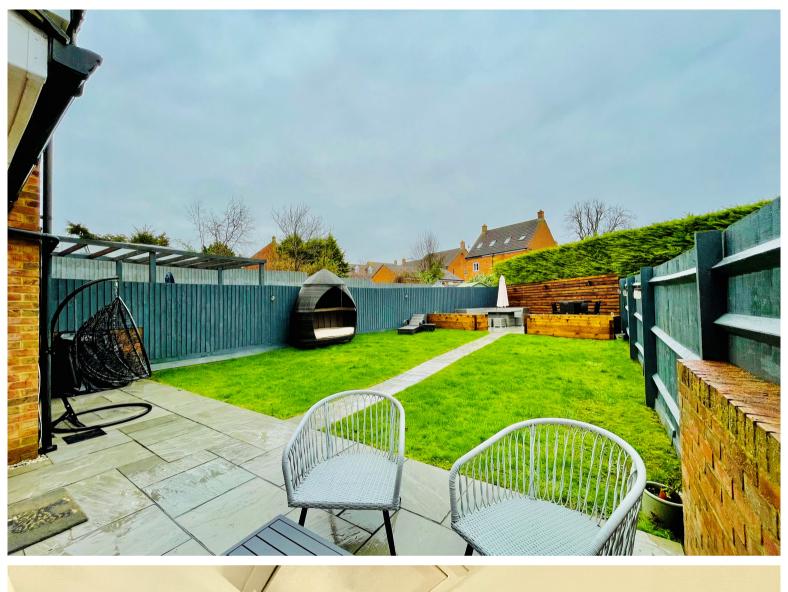

**BEDROOM FOUR** 

7' 2" x 8' 10" (2.18m x 2.69m)

**FAMILY BATHROOM** 

FRONT AND REAR GARDENS

## SINGLE GARAGE WITH PARKING