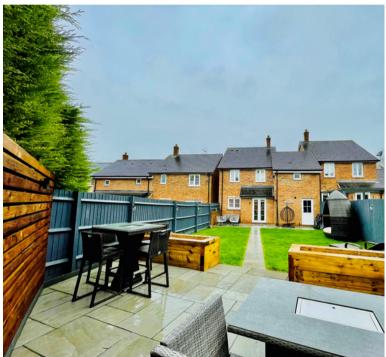

**BEDROOM FOUR** 

7' 2" x 8' 10" (2.18m x 2.69m)

**FAMILY BATHROOM** 

FRONT AND REAR GARDENS