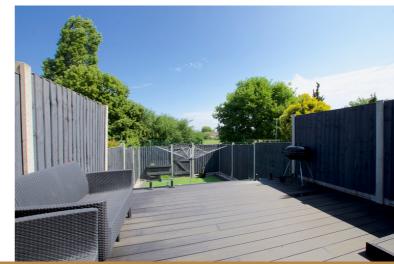

Outside the fenced rear garden features a patio and area of artificial grass.

To the front is off street parking on the driveway.