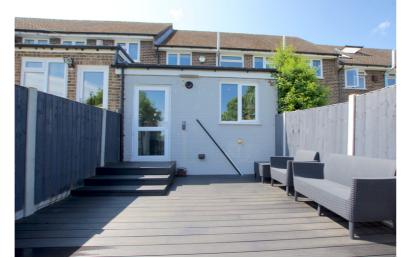

Outside the fenced rear garden features a patio and area of artificial grass.

To the front is off street parking on the driveway.