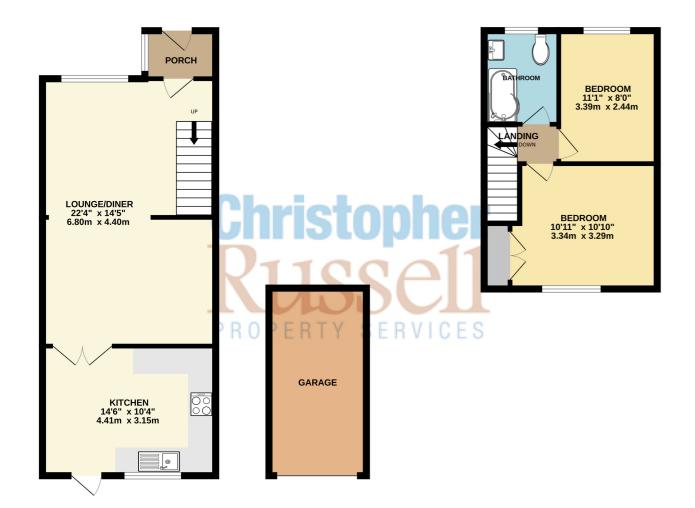

## Guide Price From £400,000 to £425,000

Two double bedroom extended terrace house situated in a popular location approximately half a mile to Sidcup High Street.

Presented in excellent decorative condition, this modernised home comprises; entrance porch spacious open planned through lounge/diner and a kitchen/breakfast room on the ground floor with two double bedrooms and a family bathroom on the first floor.

With rear to the view over open parkland this well presented family home is an ideal first time purchase. Modernised to feature an integrated fitted kitchen, modern bathroom suite, gas central heating, double glazing, a private and secluded rear garden and if street parking on the front driveway.

Outside the fenced rear garden features a patio and area of artificial grass.

To the front is off street parking on the driveway.